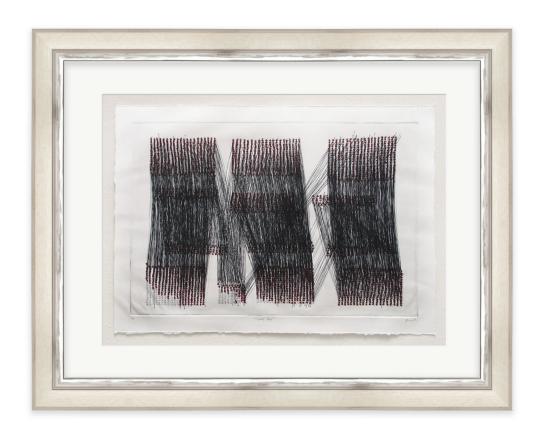

## **⊲ Timeless Brilliance**

Metallic finishes never go out of style, employing framing solutions for traditional to modern art and interior design motifs.  $\nabla$ 

Lord Frederic Leighton

(1864)