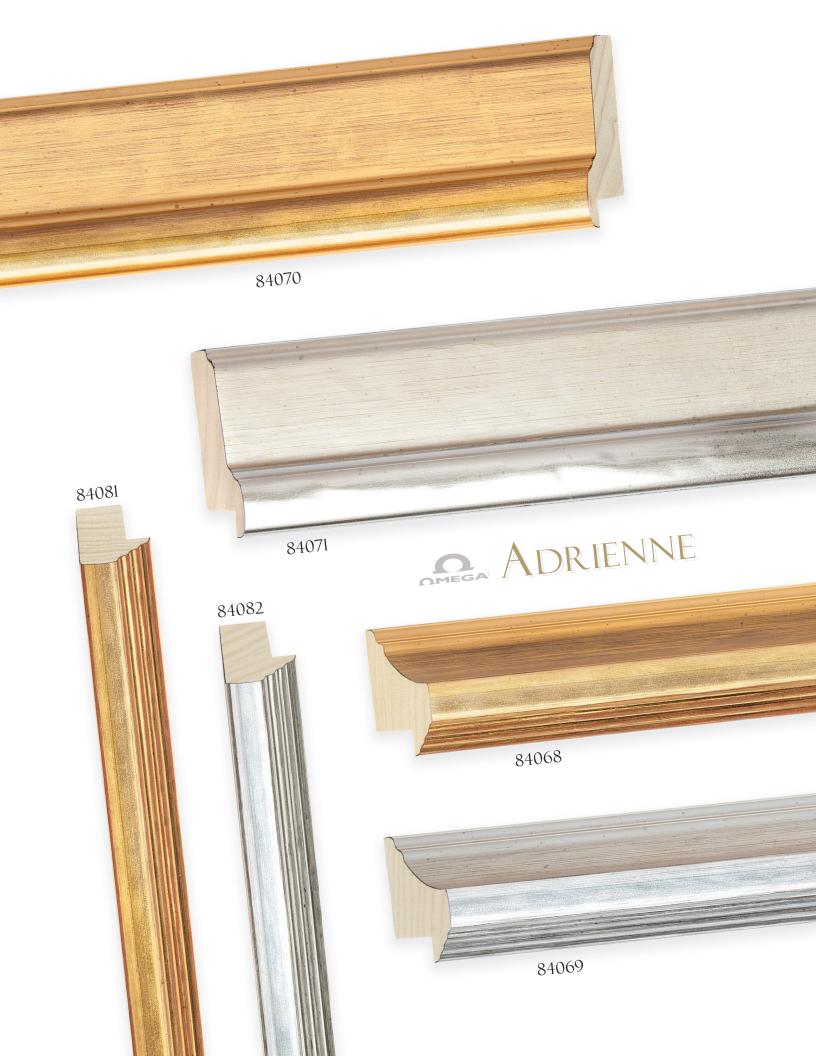

## Adrienne

Adrienne is a traditional classic, crafted using sophisticated finishing techniques to achieve the look of water gilded leaf. The beauty of the collection lays in the detailing by using contrast to highlight hand-burnished high luster against the soft luminance of brushed leaf.

This collection is made in Italy, utilizing the enduring quality and heritage of European craftsmanship. The 3 classic profiles are produced upon select pine, providing for consistency in the finish.