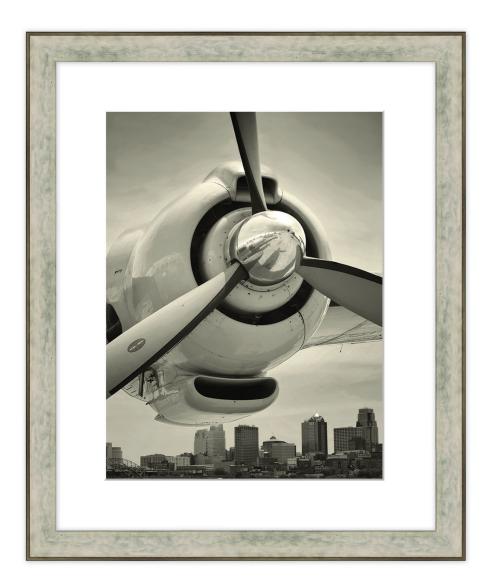

The Era Collection works well with many types of art, providing framing solutions for photography, works on canvas, watercolors, lithographs, etchings, and more.