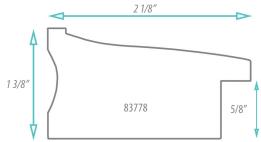

The Era Collection consists of 5 profiles with oxidized metal veneer applied on pine, creating the look of industrial chic borrowed from eras past.

Using a metal veneer rather than metal leaf not only elevates the richness of the look, it also creates a surface which is enhanced by time accepting natural wear imposed by handling, age, and the elements. The distressed metal finish along with the roughness of the pine, forges an overall look that is right in line with today's retro-modern trends in interior design, employing rich neutral metal finishes in combination with reclaimed wood.