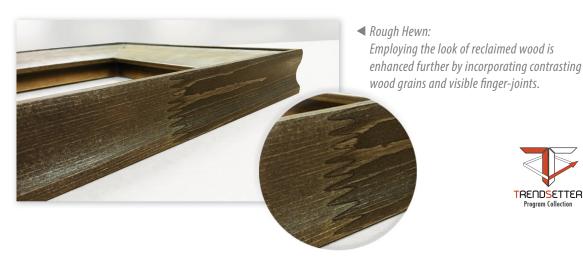

The Era Collection consists of 5 profiles with oxidized metal veneer applied on pine, creating the look of industrial chic borrowed from eras past.

Using a metal veneer rather than metal leaf not only elevates the richness of the look, it also creates a surface which is enhanced by time accepting natural wear imposed by handling, age, and the elements. The distressed metal finish along with the roughness of the pine, forges an overall look that is right in line with today's retro-modern trends in interior design, employing rich neutral metal finishes in combination with reclaimed wood.

The Era Collection works well with many types of art, providing framing solutions for photography, works on canvas, watercolors, lithographs, etchings, and more.