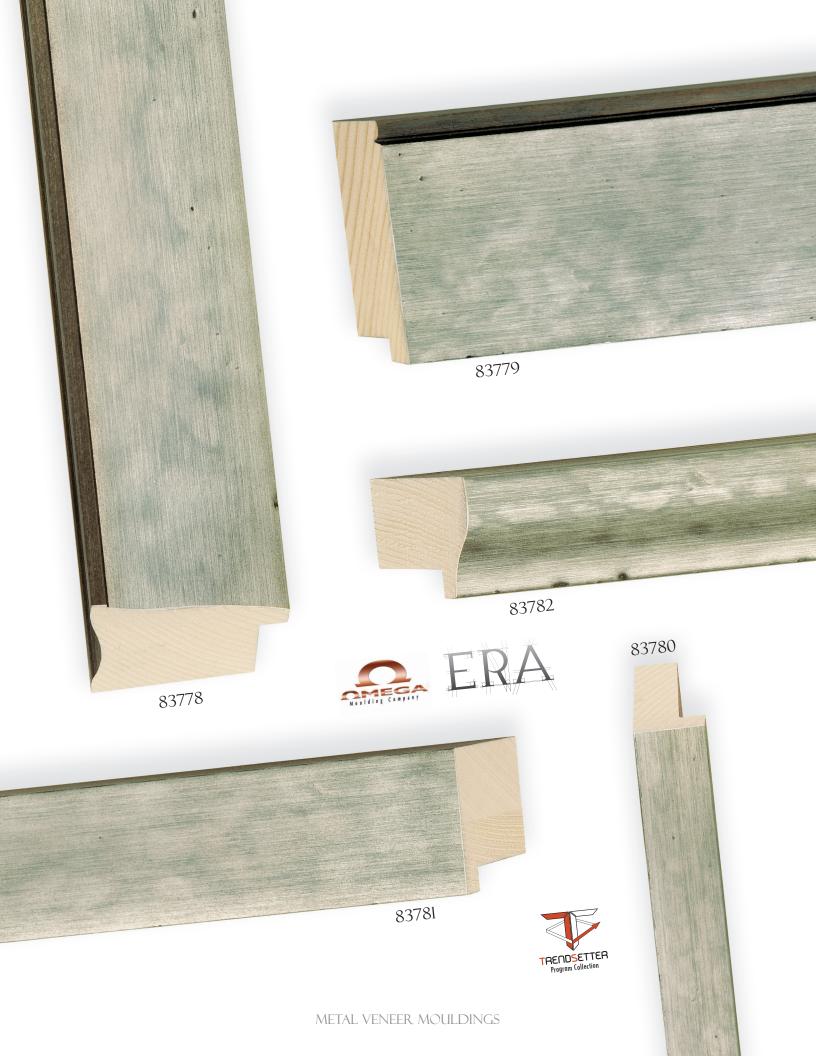

The Era Collection consists of 5 profiles with oxidized metal veneer applied on pine, creating the look of industrial chic borrowed from eras past.

Using a metal veneer rather than metal leaf not only elevates the richness of the look, it also creates a surface which is enhanced by time accepting natural wear imposed by handling, age, and the elements. The distressed metal finish along with the roughness of the pine, forges an overall look that is right in line with today's retro-modern trends in interior design, employing rich neutral metal finishes in combination with reclaimed wood.