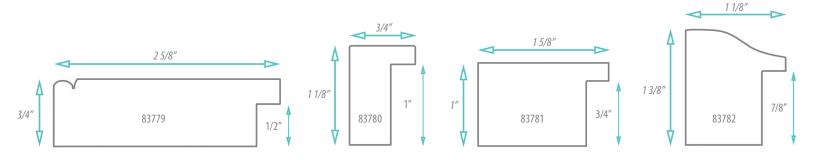

The Era Collection consists of 5 profiles with oxidized metal veneer applied on pine, creating the look of industrial chic borrowed from eras past.

Using a metal veneer rather than metal leaf not only elevates the richness of the look, it also creates a surface which is enhanced by time accepting natural wear imposed by handling, age, and the elements. The distressed metal finish along with the roughness of the pine, forges an overall look that is right in line with today's retro-modern trends in interior design, employing rich neutral metal finishes in combination with reclaimed wood.