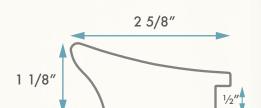

• 4" light aluminum overlap veneer

(Top)  $84109 \cdot 4"$  medium daniela veneer (Bottom)  $84110 \cdot 4"$  dark daniela veneer

84111 • 2 5/8" light aluminum overlap veneer (1/2" rabbet)

84112 • 2 5/8"medium aluminum overlap veneer