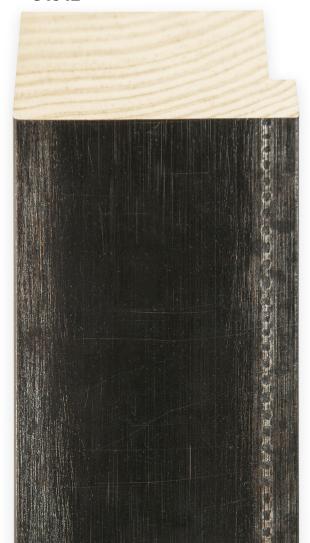

84 ll 5 • 3 1/8" light olive overlap veneer

84340 • 3" brushed gold cube

84341 • 3" brushed silver cube

84342 • 3" brushed black cube

• 3 1/2" brushed silver scoop

• 3 1/2" brushed black scoop

Floatmate Compatible: Fine Art mouldings 84113-84117 have  $1\ 1/4$ " rabbets, allowing it to be paired with floater style 83541. Above, left: 84113 with floater 83541.