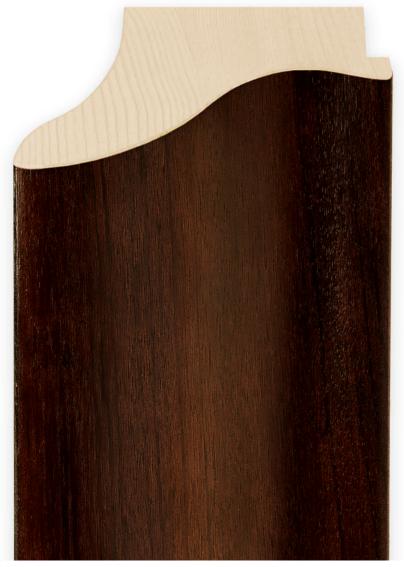

• 4" light aluminum overlap veneer

(Top)  $84109 \cdot 4"$  medium daniela veneer (Bottom)  $84110 \cdot 4"$  dark daniela veneer

84111 • 2 5/8" light aluminum overlap veneer (1/2" rabbet)

84112 • 2 5/8"medium aluminum overlap veneer