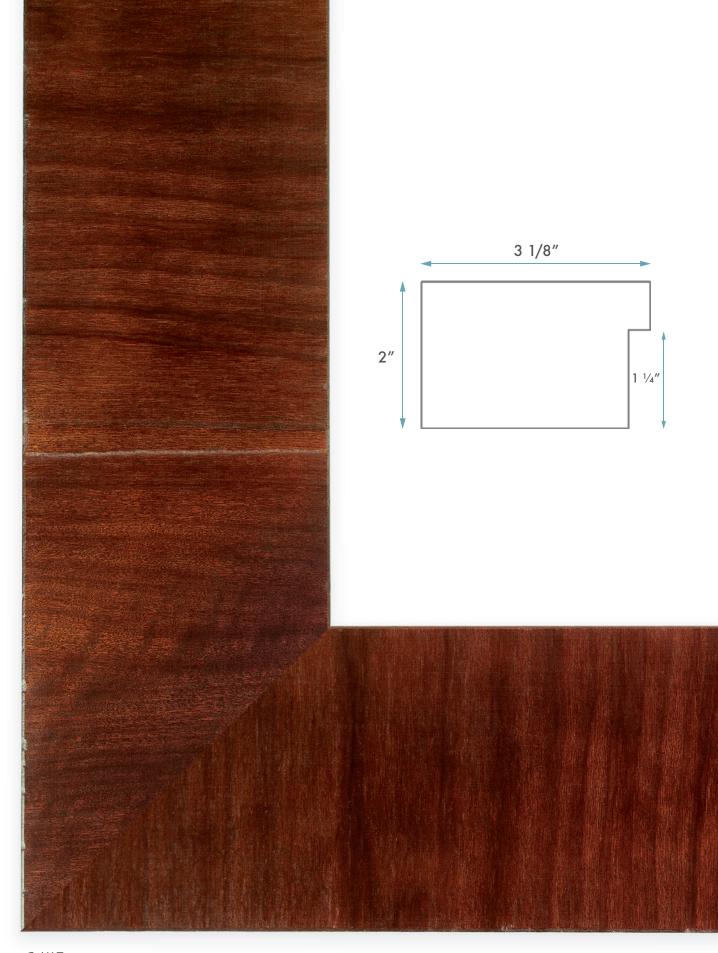

 $84114 \bullet 3 1/8" \text{ medium aluminum veneer}$ 

84116 • 3 1/8" medium olive overlap veneer

 $84117 \bullet \mathbf{3} \ \mathbf{1/8''} \ \mathsf{dark} \ \mathsf{olive} \ \mathsf{overlap} \ \mathsf{veneer}$ 