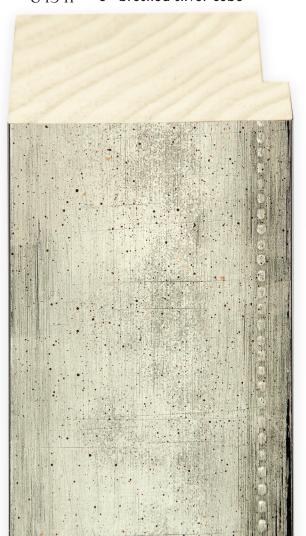

• 4" light aluminum overlap veneer

(Top)  $84109 \cdot 4"$  medium daniela veneer (Bottom)  $84110 \cdot 4"$  dark daniela veneer

84111 • 2 5/8" light aluminum overlap veneer (1/2" rabbet)

84112 • 2 5/8"medium aluminum overlap veneer