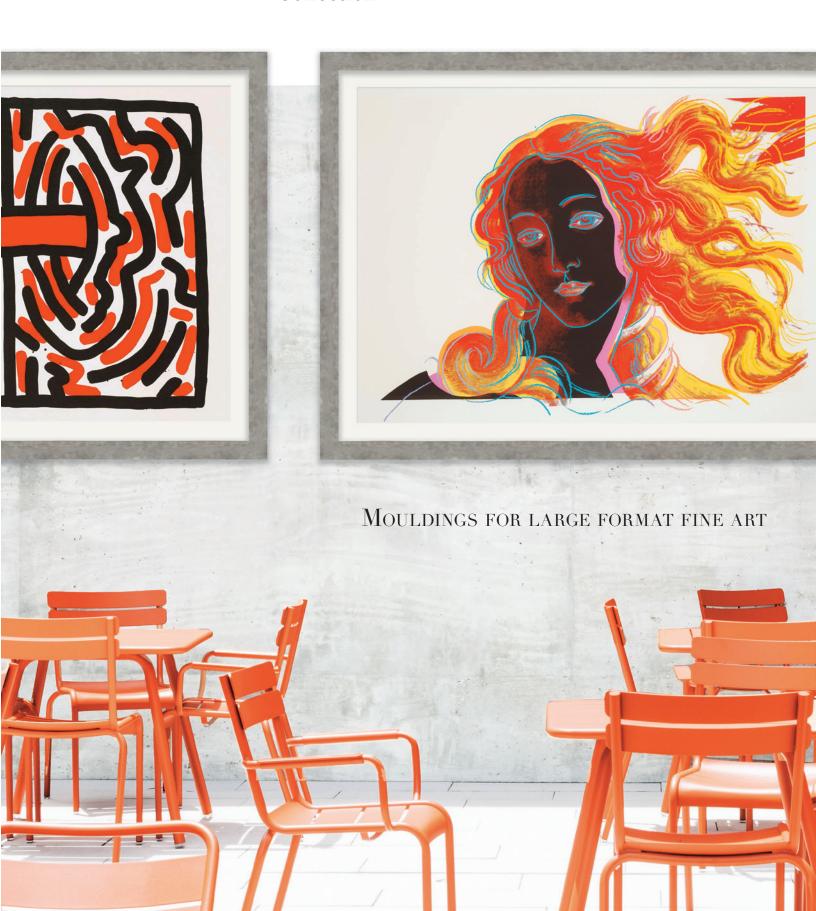

We introduce the Fine Art Collection to satisfy an essential need for grand scale picture framing solutions for interior designers, gallery exhibitors, and purveyors of large format fine art.

This collection is hand crafted in Italy, utilizing a heritage of time-honored craftsmanship that is renowned with artists, furniture makers and designers worldwide. Exquisite wood and metal veneer finishes were selected and applied on substantial profiles to create both visual impact and elegance. The clean, simple lines of the profiles paired with the luster of metal and warm wood tones combine the elements of classic and modern, offering many framing solutions to a great variety of art and design genres and color schemes.

The Fine Art Collection was designed for those looking for visual impact. With the ultimate combination of scale and style, this group of mouldings will be an asset for those looking to give their art the grandest stage of all.