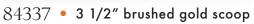

84 ll 5 • 3 1/8" light olive overlap veneer

84340 • 3" brushed gold cube

84341 • 3" brushed silver cube

84342 • 3" brushed black cube

• 3 1/2" brushed silver scoop

• 3 1/2" brushed black scoop

Floatmate Compatible: Fine Art mouldings 84113-84117 have  $1\ 1/4$ " rabbets, allowing it to be paired with floater style 83541. Above, left: 84113 with floater 83541.