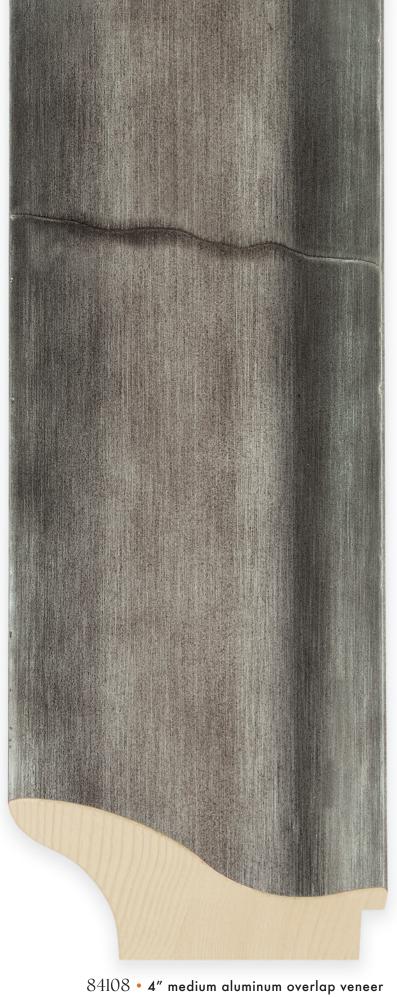

• 4" light aluminum overlap veneer

(Top)  $84109 \cdot 4"$  medium daniela veneer (Bottom)  $84110 \cdot 4"$  dark daniela veneer

84111 • 2 5/8" light aluminum overlap veneer (1/2" rabbet)

84112 • 2 5/8"medium aluminum overlap veneer