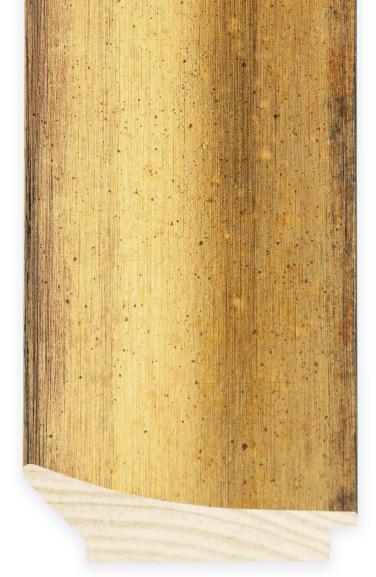

84 ll 5 • 3 1/8" light olive overlap veneer

84340 • 3" brushed gold cube

84341 • 3" brushed silver cube

84342 • 3" brushed black cube

• 3 1/2" brushed silver scoop

• 3 1/2" brushed black scoop

Floatmate Compatible: Fine Art mouldings 84113-84117 have  $1\ 1/4$ " rabbets, allowing it to be paired with floater style 83541. Above, left: 84113 with floater 83541.