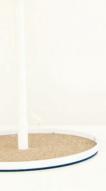

84 ll 5 • 3 1/8" light olive overlap veneer

84340 • 3" brushed gold cube

84341 • 3" brushed silver cube

84342 • 3" brushed black cube

• 3 1/2" brushed silver scoop

• 3 1/2" brushed black scoop

Floatmate Compatible: Fine Art mouldings 84113-84117 have  $1\ 1/4$ " rabbets, allowing it to be paired with floater style 83541. Above, left: 84113 with floater 83541.