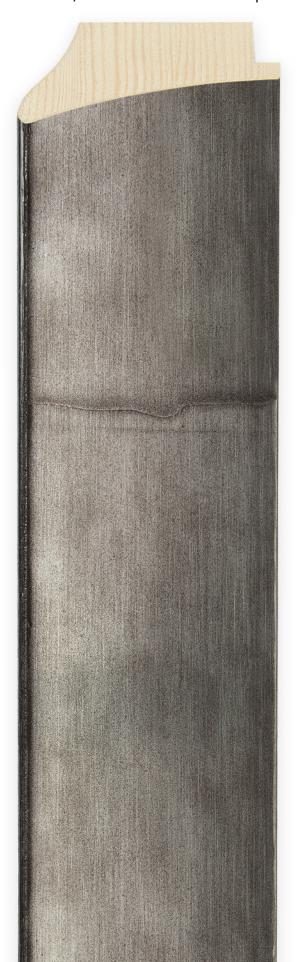

• 4" light aluminum overlap veneer

(Top)  $84109 \cdot 4"$  medium daniela veneer (Bottom)  $84110 \cdot 4"$  dark daniela veneer

84111 • 2 5/8" light aluminum overlap veneer (1/2" rabbet)

84112 • 2 5/8"medium aluminum overlap veneer