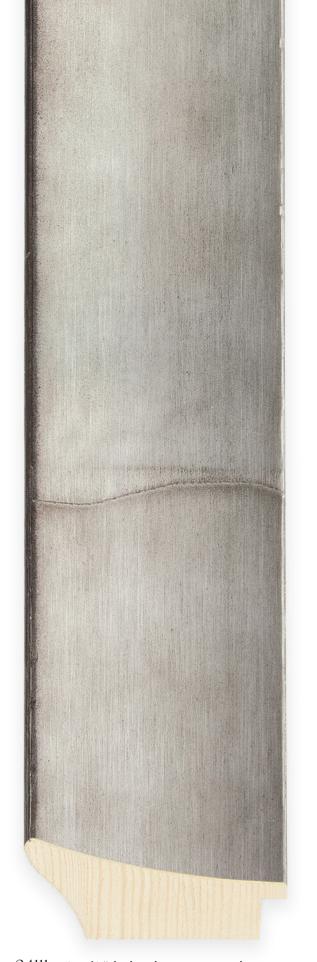

• 4" light aluminum overlap veneer

(Top)  $84109 \cdot 4"$  medium daniela veneer (Bottom)  $84110 \cdot 4"$  dark daniela veneer

84111 • 2 5/8" light aluminum overlap veneer (1/2" rabbet)

84112 • 2 5/8"medium aluminum overlap veneer