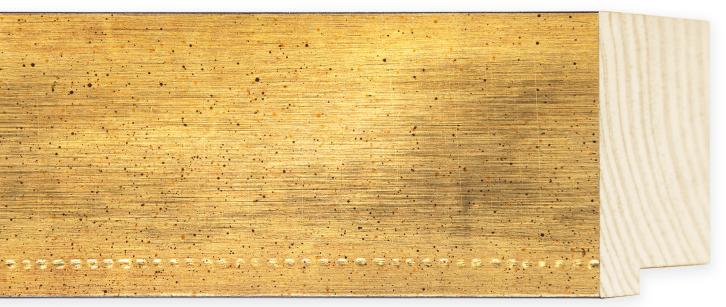

84 ll 5 • 3 1/8" light olive overlap veneer

84340 • 3" brushed gold cube

84341 • 3" brushed silver cube

84342 • 3" brushed black cube

• 3 1/2" brushed silver scoop

• 3 1/2" brushed black scoop

Floatmate Compatible: Fine Art mouldings 84113-84117 have  $1\ 1/4$ " rabbets, allowing it to be paired with floater style 83541. Above, left: 84113 with floater 83541.