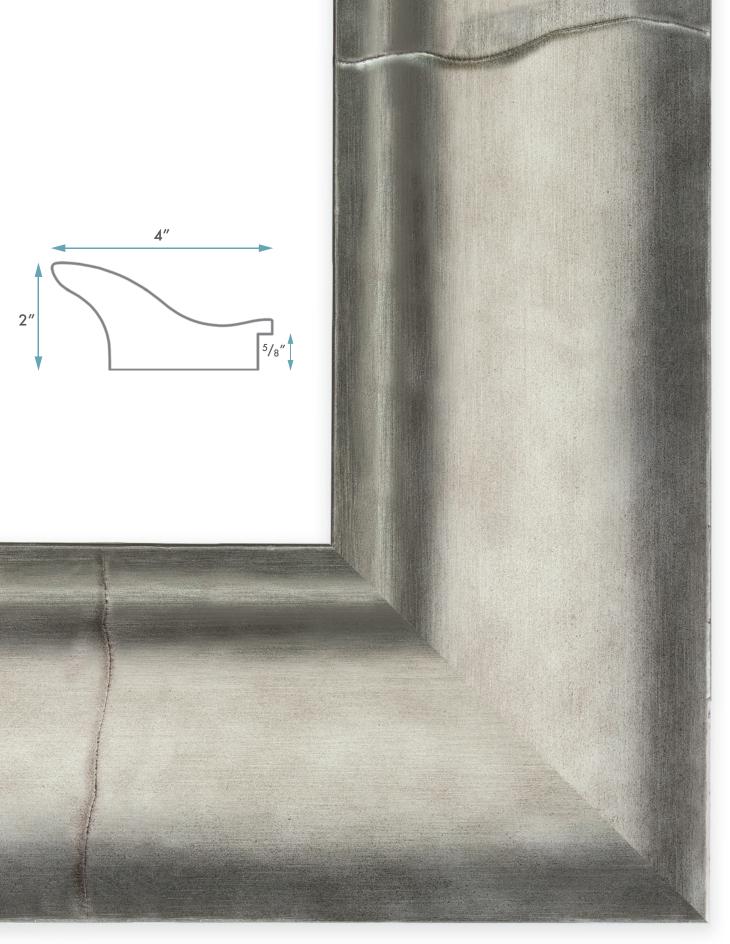

• 4" light aluminum overlap veneer

(Top)  $84109 \cdot 4"$  medium daniela veneer (Bottom)  $84110 \cdot 4"$  dark daniela veneer

84111 • 2 5/8" light aluminum overlap veneer (1/2" rabbet)

84112 • 2 5/8"medium aluminum overlap veneer