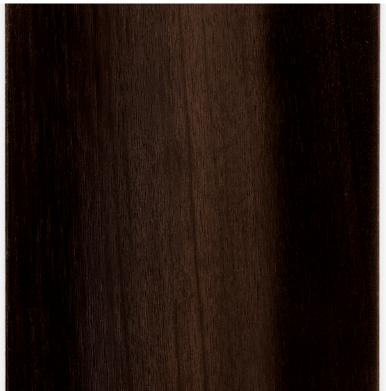

• 4" light aluminum overlap veneer

(Top)  $84109 \cdot 4"$  medium daniela veneer (Bottom)  $84110 \cdot 4"$  dark daniela veneer

84111 • 2 5/8" light aluminum overlap veneer (1/2" rabbet)

84112 • 2 5/8"medium aluminum overlap veneer