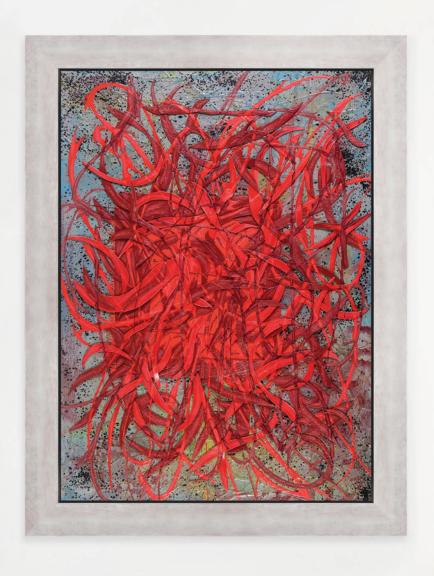

We introduce the Fine Art Collection to satisfy an essential need for grand scale picture framing solutions for interior designers, gallery exhibitors, and purveyors of large format fine art.

This collection is hand crafted in Italy, utilizing a heritage of time-honored craftsmanship that is renowned with artists, furniture makers and designers worldwide. Exquisite wood and metal veneer finishes were selected and applied on substantial profiles to create both visual impact and elegance. The clean, simple lines of the profiles paired with the luster of metal and warm wood tones combine the elements of classic and modern, offering many framing solutions to a great variety of art and design genres and color schemes.

The Fine Art Collection was designed for those looking for visual impact. With the ultimate combination of scale and style, this group of mouldings will be an asset for those looking to give their art the grandest stage of all.