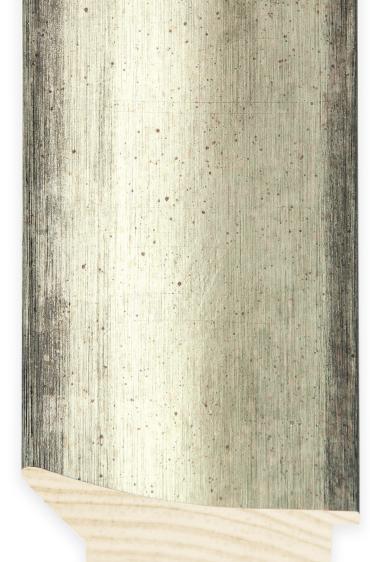

84 ll 5 • 3 1/8" light olive overlap veneer

84340 • 3" brushed gold cube

84341 • 3" brushed silver cube

84342 • 3" brushed black cube

• 3 1/2" brushed silver scoop

• 3 1/2" brushed black scoop

Floatmate Compatible: Fine Art mouldings 84113-84117 have  $1\ 1/4$ " rabbets, allowing it to be paired with floater style 83541. Above, left: 84113 with floater 83541.