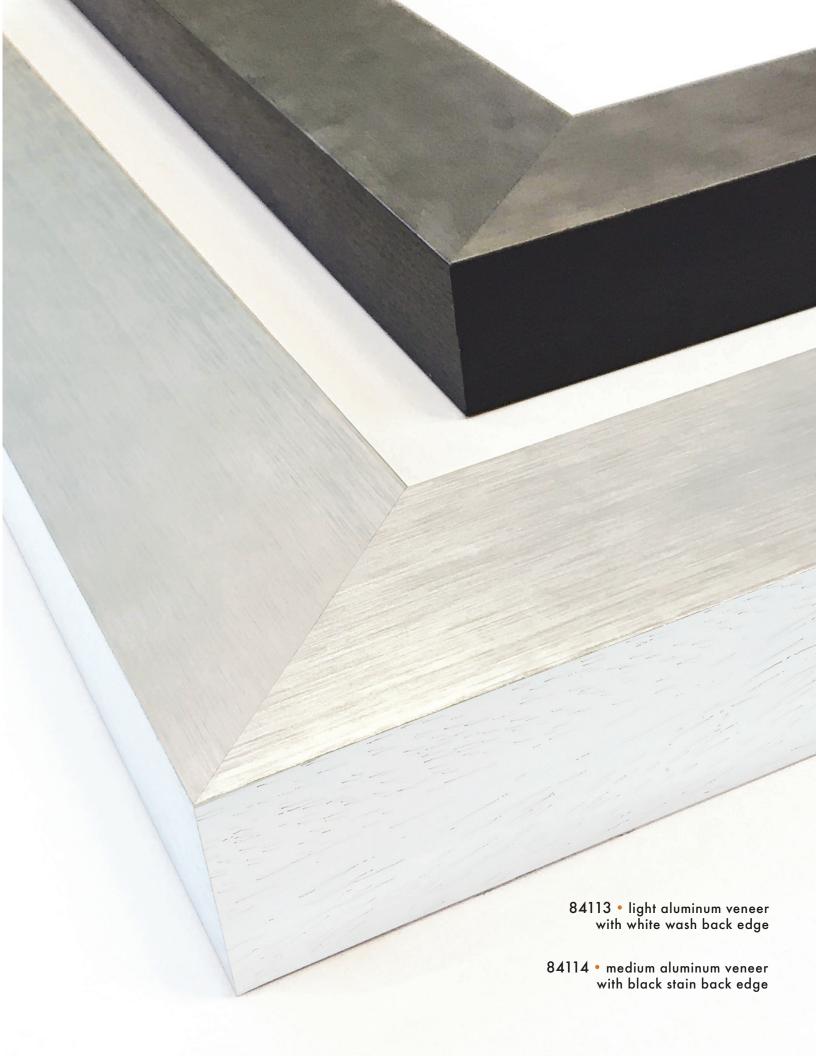

 $84114 \bullet 3 1/8" \text{ medium aluminum veneer}$ 

84116 • 3 1/8" medium olive overlap veneer

 $84117 \bullet \mathbf{3} \ \mathbf{1/8''} \ \mathsf{dark} \ \mathsf{olive} \ \mathsf{overlap} \ \mathsf{veneer}$ 