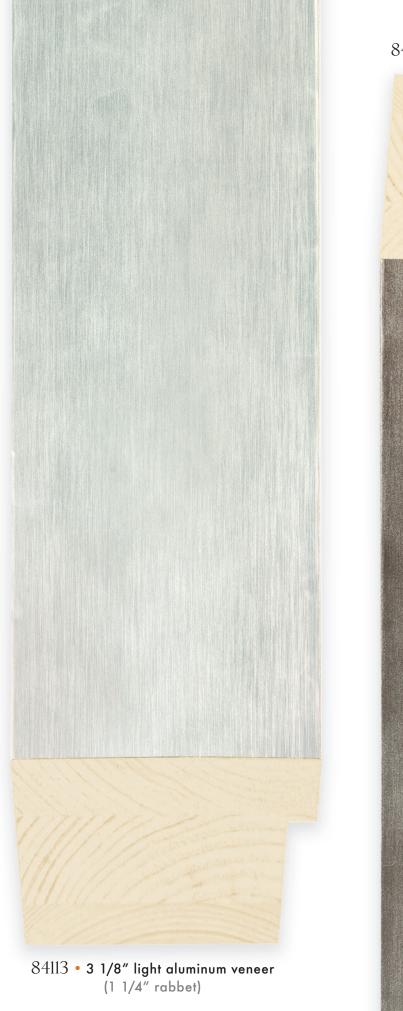

 $84114 \bullet 3 1/8" \text{ medium aluminum veneer}$ 

84116 • 3 1/8" medium olive overlap veneer

 $84117 \bullet \mathbf{3} \ \mathbf{1/8''} \ \mathsf{dark} \ \mathsf{olive} \ \mathsf{overlap} \ \mathsf{veneer}$ 