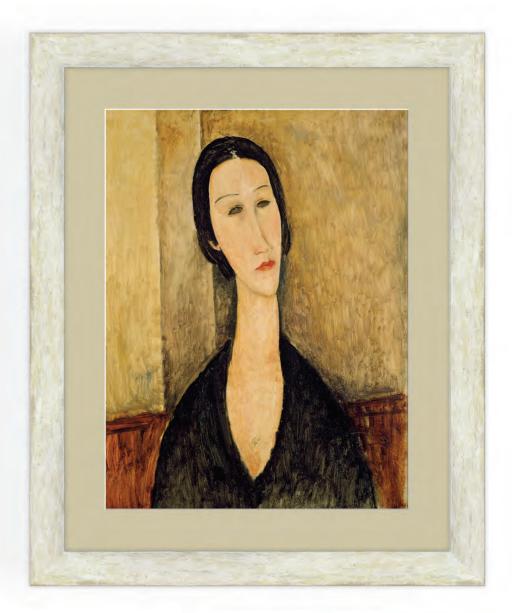

Left: 83842, bianco (weathered white)
Portrait Of Anna Zborowska , Amedeo Modigliani
Below: 83841, verde (dark green)
The Shire, Marina Ivanova