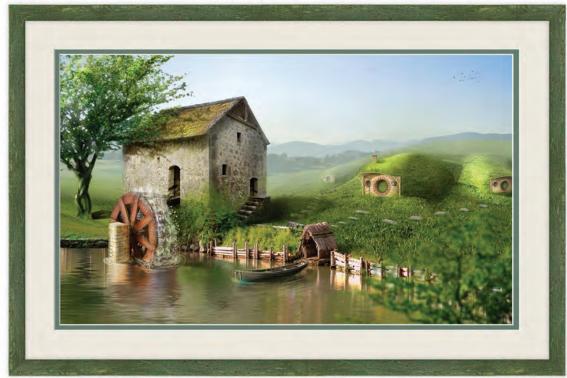

Left: 83842, bianco (weathered white)
Portrait Of Anna Zborowska , Amedeo Modigliani
Below: 83841, verde (dark green)
The Shire, Marina Ivanova