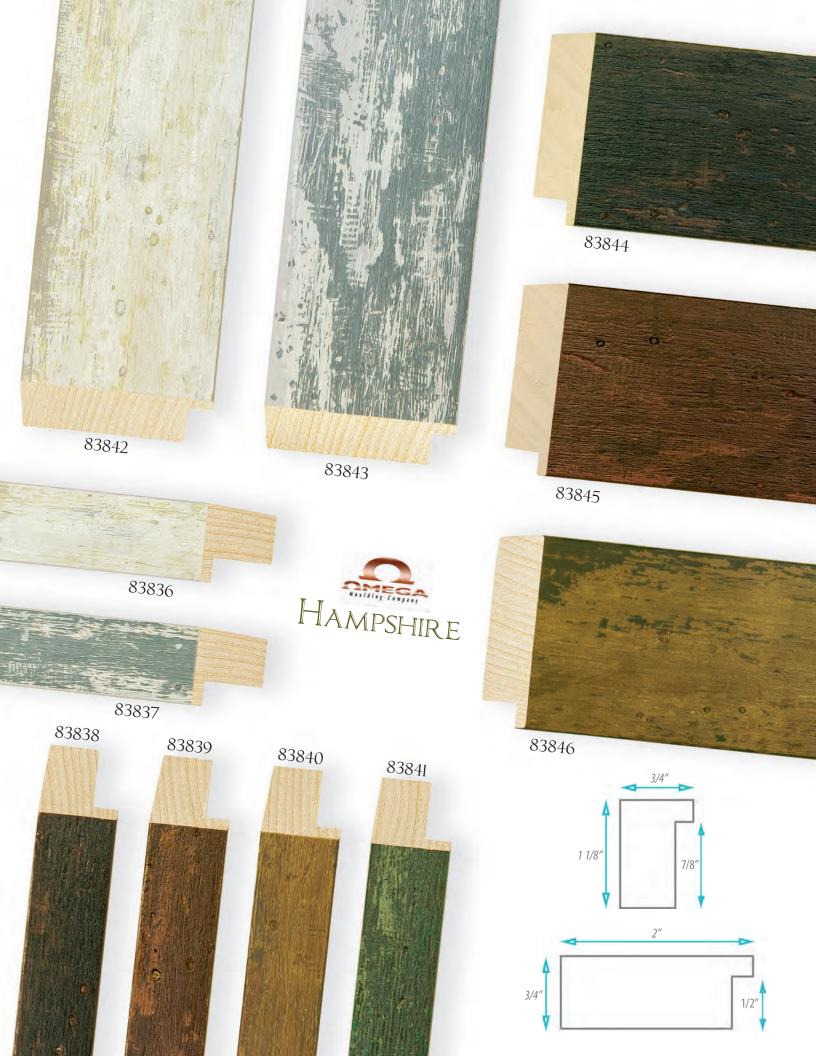

The Hampshire Collection consists of 11 mouldings with distressed painted finishes creating the look of surfaces that have been worn by time and the elements.

Each painted finish is applied in layers over lightly stained wood to create contrast in the scratches, chips and dents that make up the collections textural complexity.

Hampshire is a great collection that is right in line with the current revival of shabby chic and provincial design in art and interiors, providing framing solutions for folk art, oil paintings, pastels, watercolors, etchings, decorative art, and lithographs.

Left: 83842, bianco (weathered white)
Portrait Of Anna Zborowska , Amedeo Modigliani
Below: 83841, verde (dark green)
The Shire, Marina Ivanova