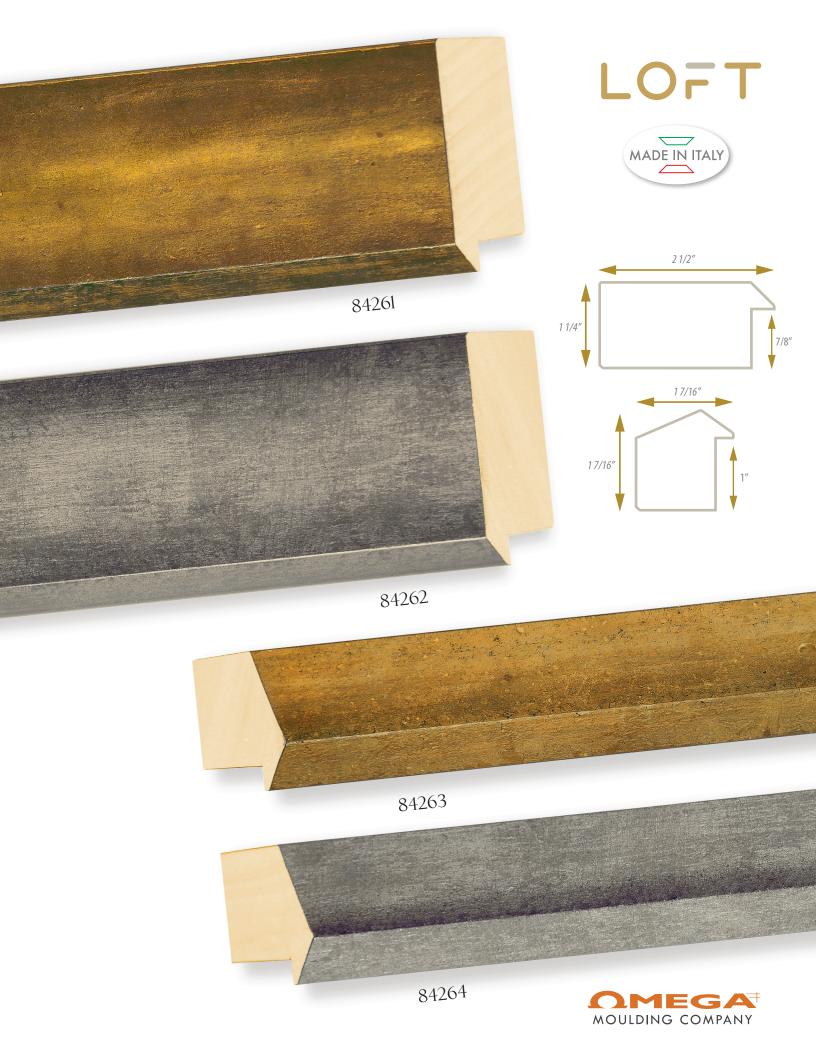

## LOFT

Loft is a collection of pewter and gold items that have been toned and heavily textured to convey the look of raw, unrefined galvanized steel and bronze. This industrial look is produced to work with artwork and interior spaces in a variety of ways that enhance and reinforce characteristics within the aesthetics of each.

Industrial style focuses on the three components of strength, gravity, and architecture. The Loft Collection draws from these within its profile shape, colors, and proportion. Two geometric profiles were designed; the broad flat panel of 84261 (gold), and 84262 (pewter) are 2 1/2" wide and are ideal for large format framing as well as artwork that calls for bolder presentation. The second profile's sharp peak emphasizes the architectural lines a bit more in the 1 7/16" wide silhouette of 84263 (gold) and 84264 (pewter). The rough pitted metallic look gives the grouping its heavy feel, thus successfully uniting the elements to produce the intended design aspiration.

Art (right): **Oli Sobre Fusta**, Ricard Tovar c.2021 ▷

The Loft Collection is handmade in Italy