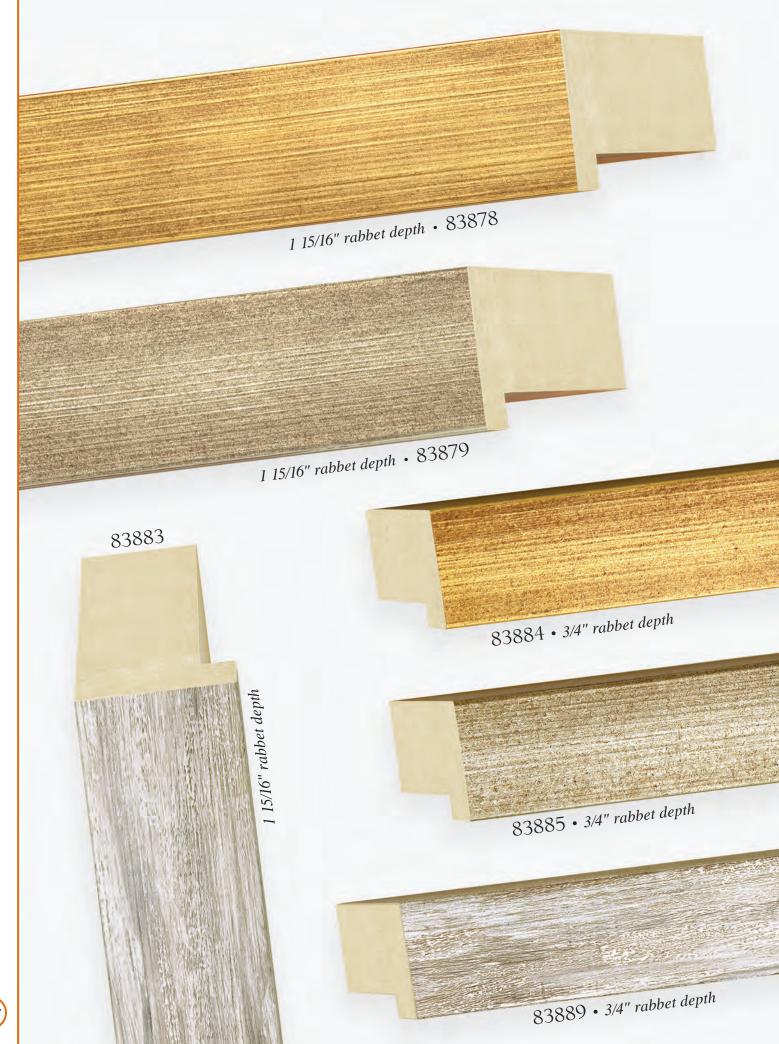

△ Mercer features tall rabbet depths on 6 items (83878-83), ideal for shadowboxes, canvas works, or stacking frames.

These 6 items are FloatMate<sup>™</sup> compatible, stacking onto floater 83541 to create attractive floater frames.

## MERCER

The Mercer Collection features unique old-world finishes that are hand applied to achieve a richness and complexity to each surface.

Mouldings in the leaf finishes are finished with glaze and pigment to achieve an aged patina.

Lacquered items employ heavy brush lines over deep, warm toned base coats. Grey, ash white, and umber are employed with a crackle finish on items 83883 and 83889 then finished with gloss lacquer.

Mercer profiles are substantial and have rabbet depths well equipped for framing 3-dimensional artwork, canvases, and multimedia pieces. Transitional in genre, Mercer is a collection that provides framing and interior design solutions from classical to modern art.