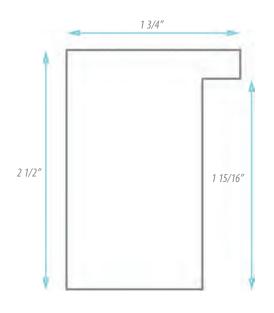

△ Mercer features tall rabbet depths on 6 items (83878-83), ideal for shadowboxes, canvas works, or stacking frames.

These 6 items are FloatMate<sup>™</sup> compatible, stacking onto floater 83541 to create attractive floater frames.