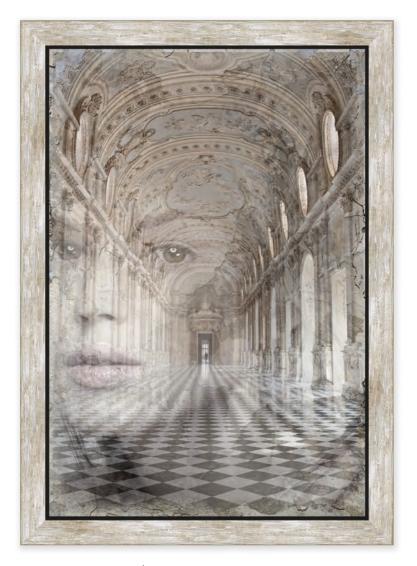

Lacquered items employ heavy brush lines over deep, warm toned base coats. Grey, ash white, and umber are employed with a crackle finish on items 83883 and 83889 then finished with gloss lacquer.

Mercer profiles are substantial and have rabbet depths well equipped for framing 3-dimensional artwork, canvases, and multimedia pieces. Transitional in genre, Mercer is a collection that provides framing and interior design solutions from classical to modern art.