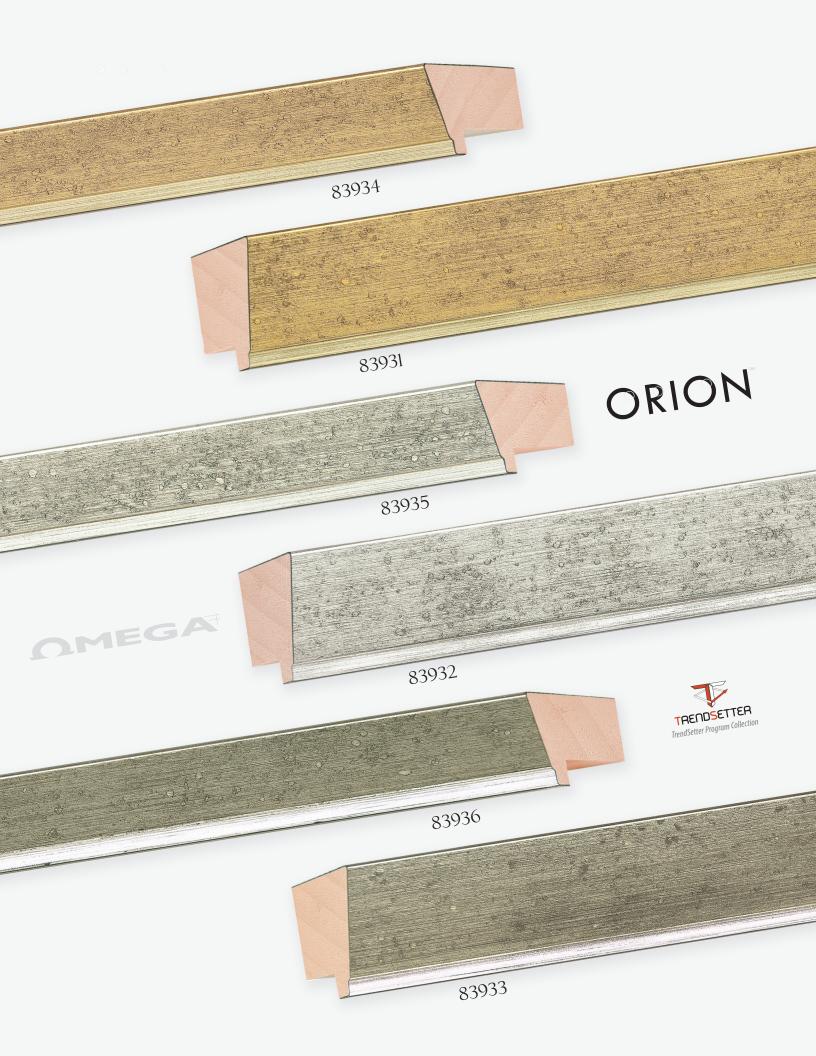

## ORION

Orion is a collection of 6 mouldings featuring sharp geometric silhouettes in 3 classic metallic finishes of gold, silver, and pewter. The collection's signature detail is its surface, speckled with glaze to create a mottled texture, then covered with leaf and rubbed to create delicate shimmering highlights sprinkled throughout the brushed panel.