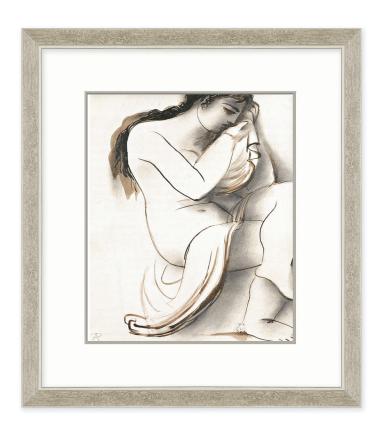

## 

Orion's neutral finishes of silver and pewter bring out a warmth and depth to black & white and vintage silver print photography. Employing metal finishes where opaque black, white, or grey mouldings are commonly used can bring neutral compositions to life by introducing light.