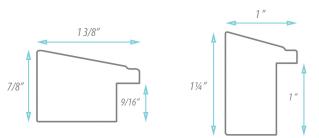

△ Orion mouldings are designed with the added ability to construct stacked frames for designers to customize and create harmonious color compositions.