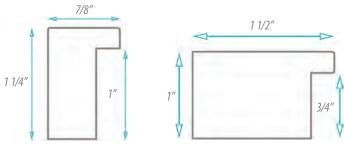

## **OSLO**

Oslo is a collection of 10 classic maple veneer mouldings with 2 profiles stained in 5 wood tones. The simplicity of the profiles and finishes make Oslo an indispensible collection well suited for many types of artwork. Oslo mouldings are essential basics, a valuable "go-to" resource for numerous projects as well as providing framing solutions for a variety of tastes in design.