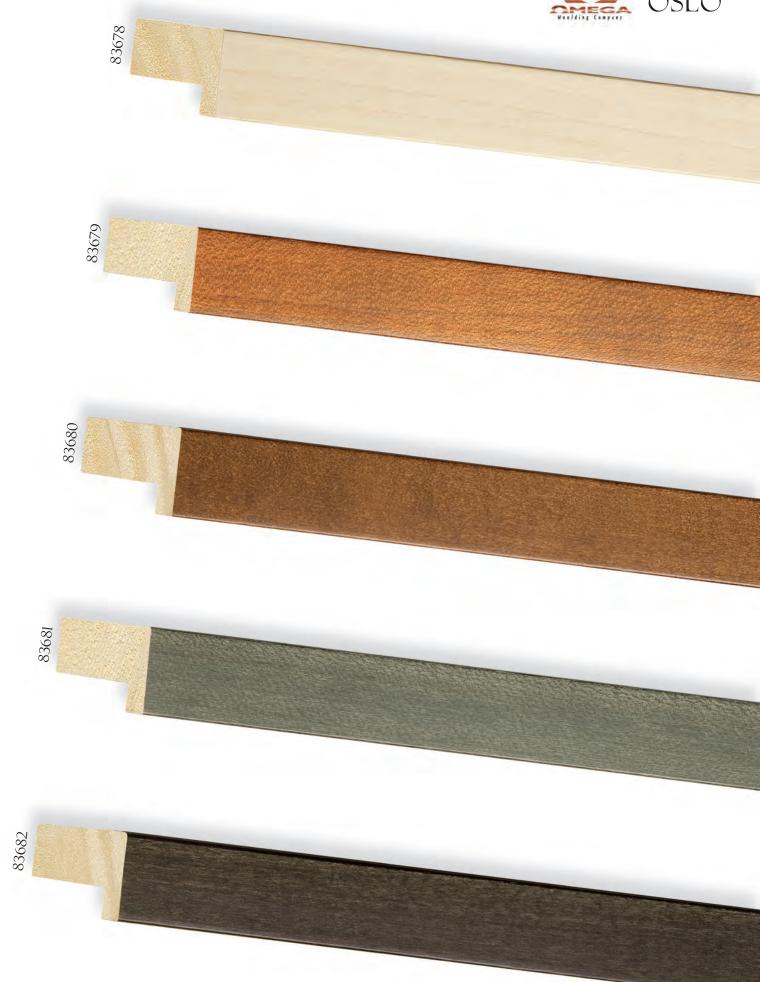

## **OSLO**

Oslo is a collection of 10 classic maple veneer mouldings with 2 profiles stained in 5 wood tones. The simplicity of the profiles and finishes make Oslo an indispensible collection well suited for many types of artwork. Oslo mouldings are essential basics, a valuable "go-to" resource for numerous projects as well as providing framing solutions for a variety of tastes in design.

Oslo's maple veneer is laid over pine, giving you the fine grain of hardwood maple without the difficulty in cutting and joining a hardwood moulding.

The clean, geometric profiles and warm wood tones of Oslo work nicely with photography and artwork in either a colorful or neutral palette.