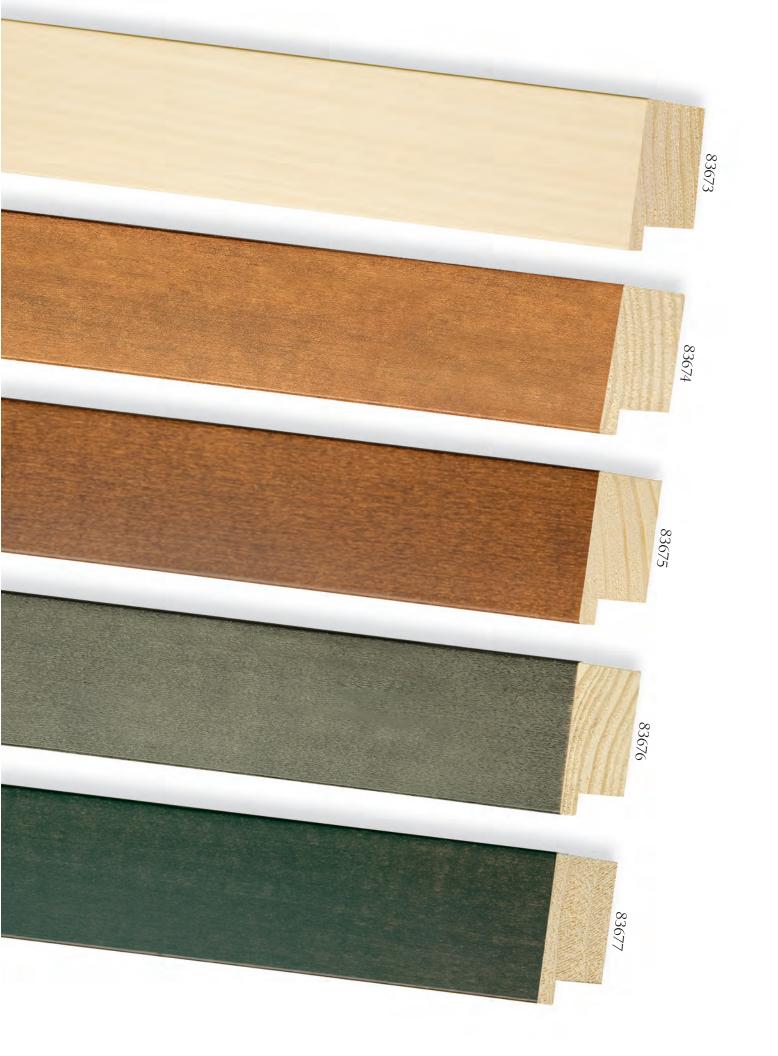

## **OSLO**

Oslo is a collection of 10 classic maple veneer mouldings with 2 profiles stained in 5 wood tones. The simplicity of the profiles and finishes make Oslo an indispensible collection well suited for many types of artwork. Oslo mouldings are essential basics, a valuable "go-to" resource for numerous projects as well as providing framing solutions for a variety of tastes in design.

Oslo's maple veneer is laid over pine, giving you the fine grain of hardwood maple without the difficulty in cutting and joining a hardwood moulding.

The clean, geometric profiles and warm wood tones of Oslo work nicely with photography and artwork in either a colorful or neutral palette.