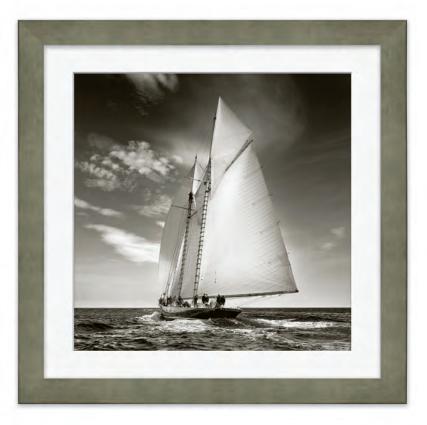

## **OSLO**

Oslo is a collection of 10 classic maple veneer mouldings with 2 profiles stained in 5 wood tones. The simplicity of the profiles and finishes make Oslo an indispensible collection well suited for many types of artwork. Oslo mouldings are essential basics, a valuable "go-to" resource for numerous projects as well as providing framing solutions for a variety of tastes in design.

Oslo's maple veneer is laid over pine, giving you the fine grain of hardwood maple without the difficulty in cutting and joining a hardwood moulding.

The clean, geometric profiles and warm wood tones of Oslo work nicely with photography and artwork in either a colorful or neutral palette.