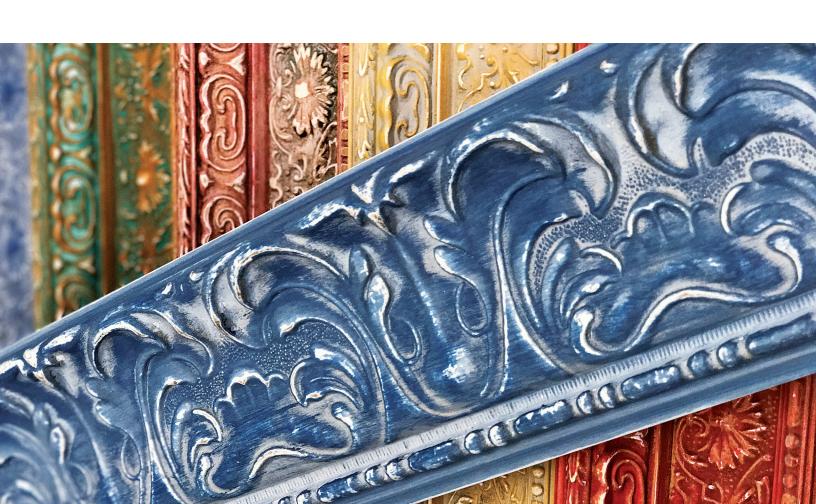

## **Customize Your Custom Project**

The Primed collection is finished (primed) with a smooth, white gesso finish, ready to accept a variety of media such as chalk paint, acrylics, and oil-based paints, and of course gilding leaf.

- Perfect for artists, and DIY'ers to create one-of-a-kind projects with endless possibilities to produce new and unique projects and provide customers with exclusive solutions.
- Primed is ideal for the growing chalk-paint trend that is popular in furniture crafts and the interior design marketplace.
- Ornamental profiles are well suited for layering paint that produces contrasting highlights and color combinations.
- Create awesome custom mirror projects. From precise color coordinating paint finishes complementing even the most challenging interior design demands, to bold screaming Maximalist creations.