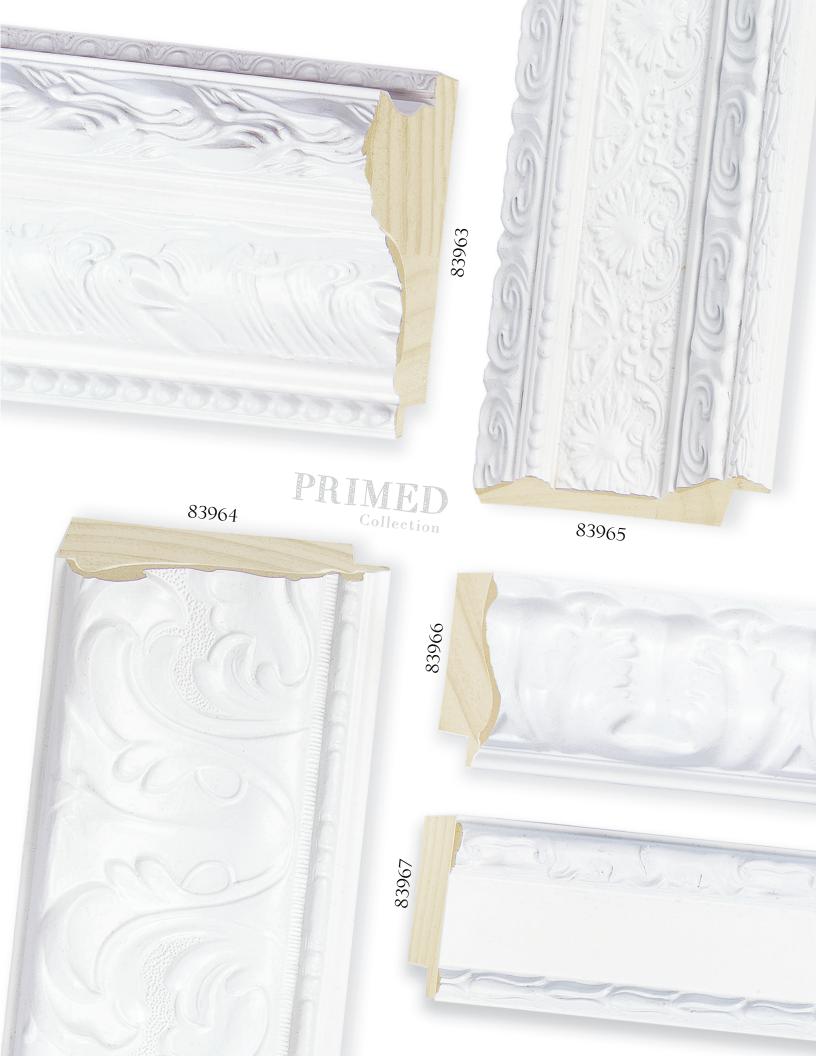

## **Customize Your Custom Project**

The Primed collection is finished (primed) with a smooth, white gesso finish, ready to accept a variety of media such as chalk paint, acrylics, and oil-based paints, and of course gilding leaf.

- Perfect for artists, and DIY'ers to create one-of-a-kind projects with endless possibilities to produce new and unique projects and provide customers with exclusive solutions.
- Primed is ideal for the growing chalk-paint trend that is popular in furniture crafts and the interior design marketplace.
- Ornamental profiles are well suited for layering paint that produces contrasting highlights and color combinations.
- Create awesome custom mirror projects. From precise color coordinating paint finishes complementing even the most challenging interior design demands, to bold screaming Maximalist creations.