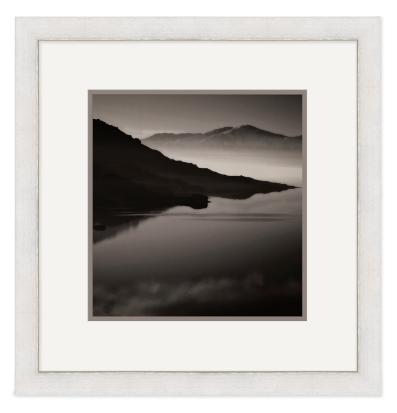

△ Shown above: 83941 (chalk white)

Geometric profiles set the perfect stage for artwork featuring organic shapes and natural lines of watercolors and nature photography. Serenity profiles feature tall rabbet depths on 4 items (83937-40), ideal for shadowbox framing, works on canvas, or stacking frames. These items are FloatMate™ compatible, stacking onto floater 83541 to create attractive floater frame combinations.