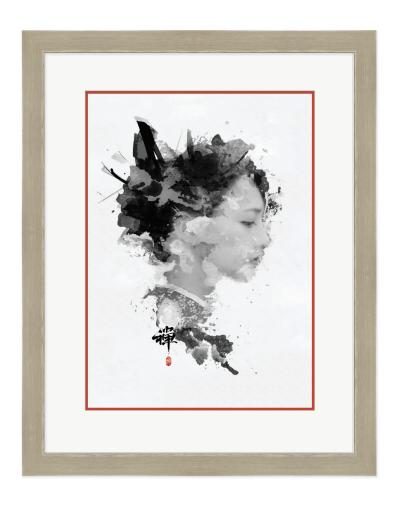

△ Shown above: 83941 (chalk white)

Geometric profiles set the perfect stage for artwork featuring organic shapes and natural lines of watercolors and nature photography. Serenity profiles feature tall rabbet depths on 4 items (83937-40), ideal for shadowbox framing, works on canvas, or stacking frames. These items are FloatMate™ compatible, stacking onto floater 83541 to create attractive floater frame combinations.