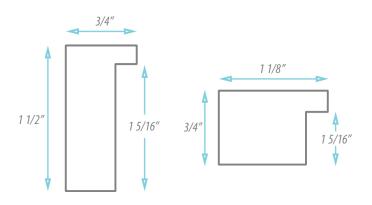

△ Shown above: 83941 (chalk white)

Geometric profiles set the perfect stage for artwork featuring organic shapes and natural lines of watercolors and nature photography. Serenity profiles feature tall rabbet depths on 4 items (83937-40), ideal for shadowbox framing, works on canvas, or stacking frames. These items are FloatMate™ compatible, stacking onto floater 83541 to create attractive floater frame combinations.