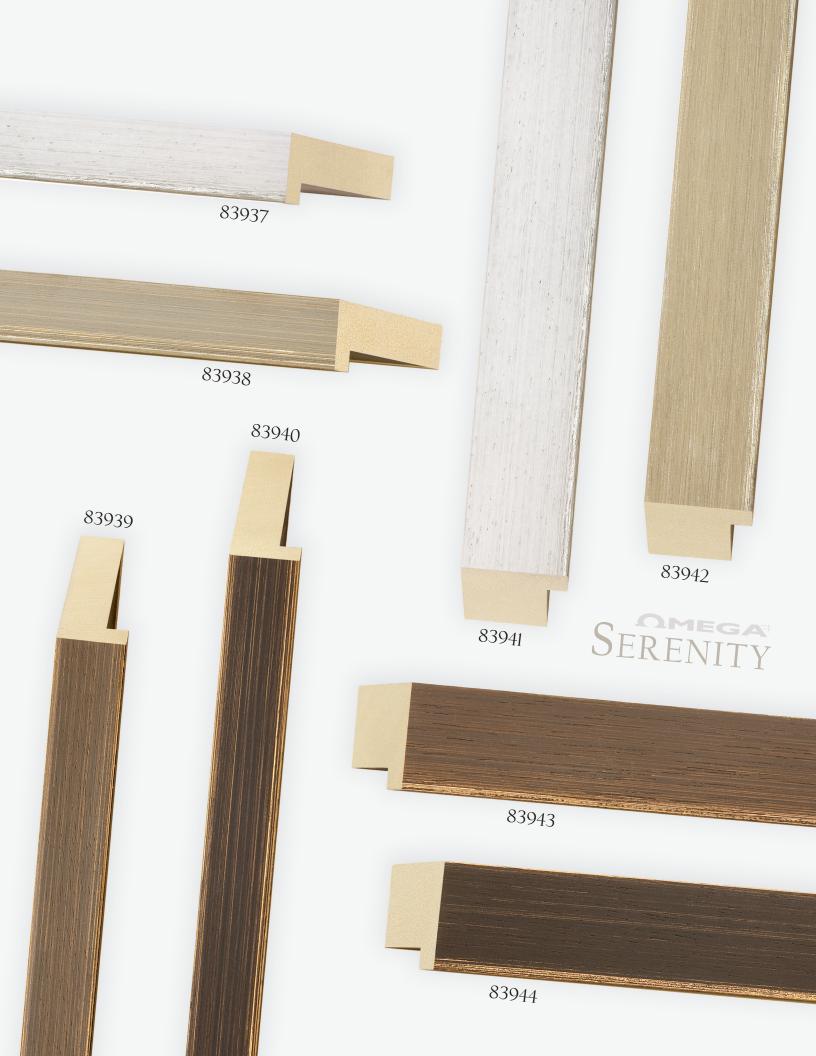

## SERENITY

Serenity evokes a natural and tranquil look-and-feel brought by simple square profiles in soft, warm neutral tones with fine brush lines and a hint of metallic leaf feathered onto the lip.

This collection is tailored towards art and photography that calls for modern-to-simple custom framing and works well with zen inspired interior design.

△ Shown above: 83941 (chalk white)

Geometric profiles set the perfect stage for artwork featuring organic shapes and natural lines of watercolors and nature photography. Serenity profiles feature tall rabbet depths on 4 items (83937-40), ideal for shadowbox framing, works on canvas, or stacking frames. These items are FloatMate™ compatible, stacking onto floater 83541 to create attractive floater frame combinations.