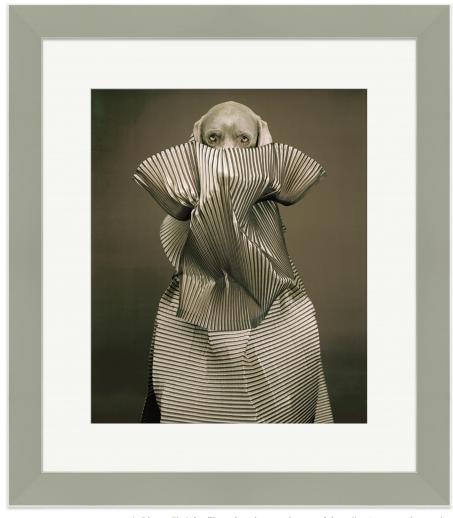

Above: 83794, Greige • Evolution, William Wegman Below: 83796, Charcoal • Architonic, Rex Ray

 $\triangle$  **Depth Star** • Deep rabbets allow for this collection to be used for works on canvas, shadowboxing, and textile projects.