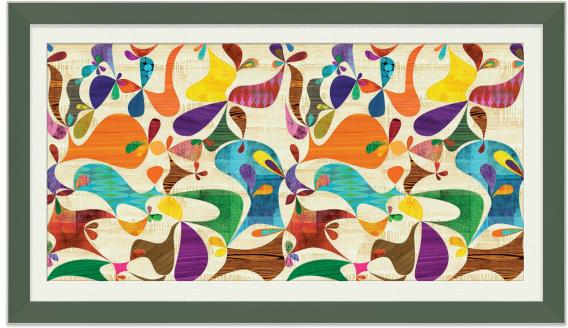

Above: 83794, Greige • Evolution, William Wegman Below: 83796, Charcoal • Architonic, Rex Ray

 $\triangle$  **Depth Star** • Deep rabbets allow for this collection to be used for works on canvas, shadowboxing, and textile projects.