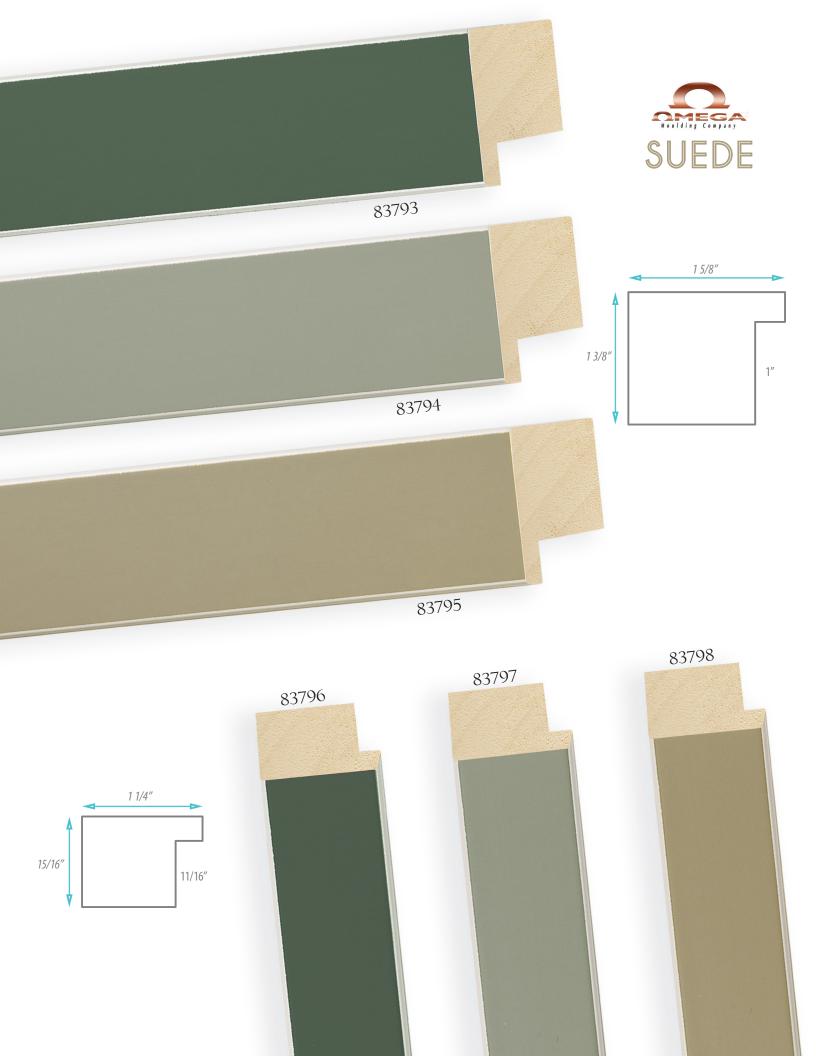

 $\triangle$  **Photo Finish** • The soft, rich neutral tones of the collection are tailor-made for black and white, color, and sepia-toned photography

Omega's Suede Collection consists of 6 square profile mouldings with two sizes in 3 neutral colors of charcoal (warm grey), greige (greybeige), and truffle (soft tan).

The main feature of the collection is the soft luster finish, giving a velvety quality to each color in the palette. The pinstripe edge detailing adds a level of sophistication that elevates the appearance of the framed artwork above those framed with basic functional black and white mouldings.

The color palette of the Suede Collection relates perfectly to current art and interior design trends, providing elegant solutions for framing photography, watercolor pantings, decorative and modern art, charcoal to pencil drawings and more.