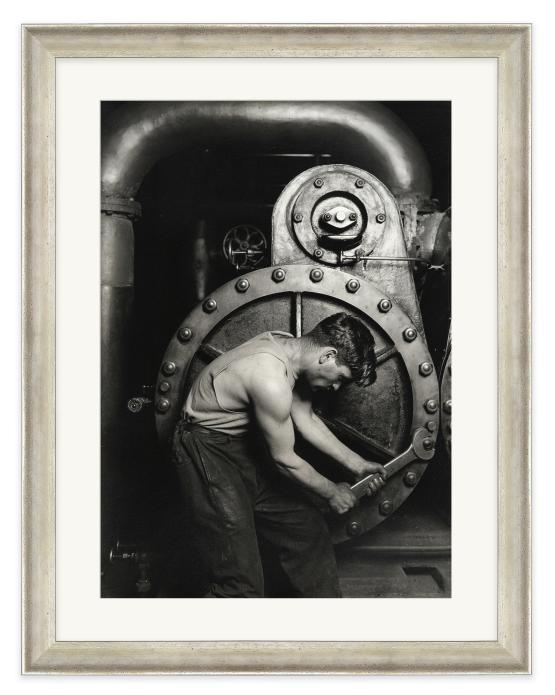

## ☆ Fine Gesso= Great Cuts Xavier finishes are layered on extremely fine gesso, offering great yield at the saw and easy joining.

✓ Left: 84065, Silver 1 5/8" Power House Mechanic Working On Steam Pump Lewis Wickes Hine (1920)