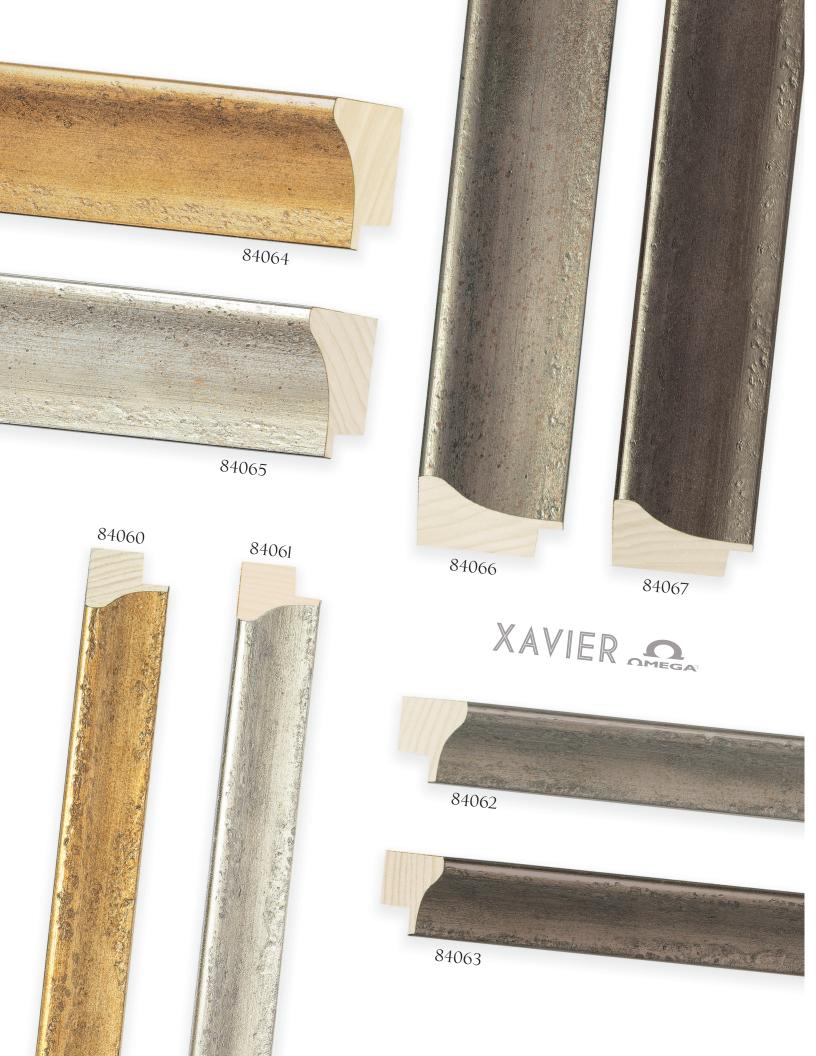

## XAVIER

Made in Italy, Xavier is a collection of 8 mouldings featuring 4 metallic finishes of gold, silver, pewter and dark pewter upon a classic silhouette. The pitted and rubbed surface of the metal finish lends textural and tonal complexity to modern, industrial and urban art, photography, vintage lithography, and more.

Xavier's neutral finishes of silver and pewter add depth to black & white and silver print photography. These finishes offer great alternative framing solutions to standard black or white mouldings, while gold items (84060 & 84064) are well suited for the warmer tones of sepia photos and full color pieces.

## ☆ Fine Gesso= Great Cuts Xavier finishes are layered on extremely fine gesso, offering great yield at the saw and easy joining.

✓ Left: 84065, Silver 1 5/8" Power House Mechanic Working On Steam Pump Lewis Wickes Hine (1920)