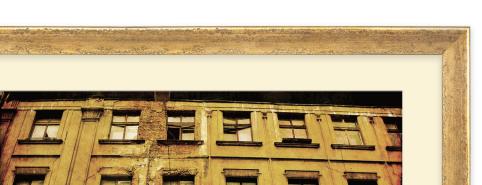

Xavier's neutral finishes of silver and pewter add depth to black & white and silver print photography. These finishes offer great alternative framing solutions to standard black or white mouldings, while gold items (84060 & 84064) are well suited for the warmer tones of sepia photos and full color pieces.