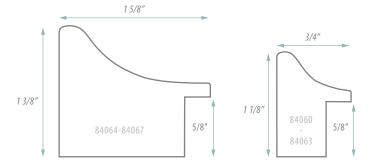

## ☆ Fine Gesso= Great Cuts Xavier finishes are layered on extremely fine gesso, offering great yield at the saw and easy joining.

✓ Left: 84065, Silver 1 5/8" Power House Mechanic Working On Steam Pump Lewis Wickes Hine (1920)