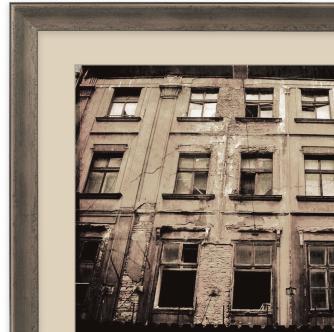

Xavier's neutral finishes of silver and pewter add depth to black & white and silver print photography. These finishes offer great alternative framing solutions to standard black or white mouldings, while gold items (84060 & 84064) are well suited for the warmer tones of sepia photos and full color pieces.

## ☆ Fine Gesso= Great Cuts Xavier finishes are layered on extremely fine gesso, offering great yield at the saw and easy joining.

✓ Left: 84065, Silver 1 5/8" Power House Mechanic Working On Steam Pump Lewis Wickes Hine (1920)