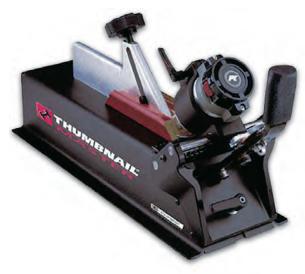

an accommodate most any commercial stretcher bar size from  $\frac{1}{2}$ " – 2  $\frac{1}{2}$ " thick. The canvas image area is visible during stretching operation to ensure proper location of image.

Necessary adjustments can be made for canvas size changes resulting in fast production when stretching multiple size images or bar sizes. The machines small footprint makes for easy storage or permanent placement within your frame shop or production house. Can stretch up to 20-30 canvases per hour.

| Item# | Description                                                   |
|-------|---------------------------------------------------------------|
| 4137  | T-125 48" Tensador II Canvas Stretcher & Gallery Wrap Machine |
| 4137A | T-155 60" Tensador II Canvas Stretcher & Gallery Wrap Machine |



#### C+H Thumbnail Master 🖘



The C+H Thumbnail Master is the industry's leader in thumbnail routers, lending versatility in frame joinery for small and large framing businesses alike. The Thumbnail Master provides routing of thumbnail channels at 6 depth capabilities, all easily set on an easy-to-read dial. Allows thumbnailing mouldings up to 1 7/8" deep and has a versatile clamping height which can hold mouldings from 1/2" to 3 3/4" tall. Easy grip guide handle and ratcheted bit handle for simple adjustment of the routing bit. For Thumbnail inserts, see Page 22

Description 5050B C+H Thumbnail Master



**MEGA** 

#### Router Bits for C+H Thumbnailer



Steel and carbide replacement bits for the C+H Thumbnail Master router. [[7]]

| Item# | Description             |
|-------|---------