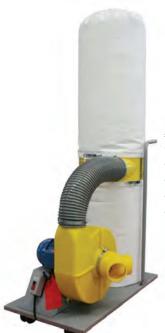

mouldings with wall thickness up to 3mm.





#### **Dust Collectors**

- Designed to collect dust from small, medium and large machines.
- Filters are capable of permeability of 150 liters/min. dm<sup>2</sup> to 20 mm ca.
- Metal impellers and a powder-coated paint finish make for extreme durability.
- Low noise operation between 77 and 85 dB.
- Swivel castors enable total mobility.



#### EM-75A Dust Collector 🦈



#### Item# DC75A • 530 c.f.m.

- 110-120 volt single phase
- 16.4" main feed cable no plug
- 4" input diameter
- 16"d x 35"w x 23"h
- Weight 53 lbs., ship weight 64 lbs.



#### EM-100A Dust Collector 🖘



#### Item# DC100A

- 706 c.f.m.
- 110-120 volt single phase
- 5.9" main feed cable no plug
- 4" input diameter
- 18"d x 32"w x 40"h
- Weight 75 lbs., ship weight 84 lbs.



#### EM-200A/S Dust Collector 🕤



#### Item# DC200A • 1200 c.f.m.

- 220 volt single phase, 60 Hz
- 4" input diameter
- 20"d x 37"w x 67"h
- Weight 108 lbs., ship weight 129 lbs.



#### EM-300A2 Dust Collector



#### Item# DC300A2 • 2295 c.f.m.

- 220 volt, 3 phase 60 Hz
- 3 inlets of 4" each
- 27"d x 58"w x 76"h
- Weight 168 lbs., ship weight 206 lbs.



## **Underpinners**

- Features exclusive clamp height adjustment
- Uses v-nails in color coded cartridges for soft or hard wood
- Include heavy duty drive hammers

- · Foot pedal height adjustment (manual models)
- Powdered coated paint provides a durable finish
- Simple adjustment for the proper positioning of v-nails
- · Easy insertion of v-nails, which are stackable



**Model UP2-SE** 



Model UP3-SE



**Model UP3-PSE** 

####