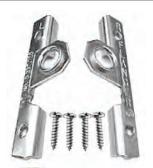

# Using the Surflon® System

Surflon® wire is smooth, nylon-coated stainless steel wire that is secured with crimping sleeves and a crimping plier. The Surflon System saves you time by eliminating the need to tie or wrap, and it creates a custom, professional appearance.

To achieve the professional look and dependable strength of the Surflon System, just follow these few simple steps:

Note: Factors such as hardware and wall construction may affect the maximu and strongest hold, do not exceed the recommended maximum picture weight for each size of Surflon wire.

# **Surflon Wire System**

The Surflon® Starter Kit is a great way to try the Surflon system! Each kit contains detailed instructions, a 300 ft. (92 m) spool of Surflon wire, 200 crimping sleeves, and a pair of Deluxe Crimping & Cutting Pliers. This is enough material to wire approximately one-hundred 24" x 36" (61cm x 91cm) frames. The kits are economically priced so you can try the system without having to purchase larger spools and packages of sleeves. Give it a try...once you use Surflon, you'll never wrap wire again!

#### **Surflon Crimping Pliers**

This tool has three crimping dies designed for crimping all sizes of Surflon sleeves. Added cutting tip added to snip wire. Rule 4

| <u>ltem #</u> | Description     |
|---------------|-----------------|
| 9210W         | Surflon Crimper |