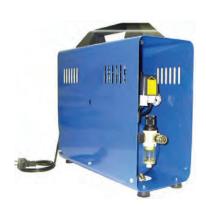

quality joining Joins moulding up to 6" wide. The v-nails can be inserted in several positions, as the solid steel hammer block is moved from one position to the next while the moulding and fence remain clamped and locked in one position. Now fitted with new finger adjust hydraulically linked adjustable twin pressure head, each with a soft-faced pressure pad.

Item# UP5PH

Small extension table • Item# 5PSTBL



Model UP5-PH, top view



Model UP5-PH

# Wings extension shown on the UP5-PH (not included)

#### Wings Extension for UP5-PH



These support wings are an option for the UP5-PH underpinner. They are 33" in length and 91/4" wide, extending the table size to help to support larger frame sections and the widest of mouldings. Easily attaches to joining plane. 2 wings • Item# 5PTBL





#### CM50D Air Compressor 🖘



The CM-50D air compressor is also virtually "noiseless" and fully automatic. Equipped with line pressure gauge, pressure regulator and moisture trap. Specifications: 110V/60hz 1/2 HP motor, 2.25 gallon storage tank, CFM 2.15 free air, operating Pressure 84 to 114 PSI. The 50-24 compressor can manage the requirements of most small picture frame or digital art businesses. 2.25 gallon tank, small size (15.5" x 15.5" floor space) shipping weight 70 pounds. • Item# COMCM50D

Description Item# COMCM50D CM50D Air Compressor



#### CM50 Air Compressor 🥌



The CM50 Silent Air Compressor is virtually "noiseless" and fully automatic. Line pressure gauge, pressure regulator and moisture trap. Specifications: 110V/60hz 1/2 HP motor, 6.0 gallon storage tank, CFM 2.15 f