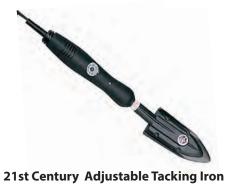

# **D&K Tacking Iron**

Get professional results with the D&K tacking iron, designed for use by photographers, picture framers and conservators. Teflon coated surface prevents sticking while the pointed shoe design allows tacking in small corners. The new preset self-regulating control assures safe operation and long life.

Description Item# 4023A D&K Tacking Iron

Description

**ADJIRON** 21st Century Tacking Iron

sock included. 5' AC power cord. Research

Regarding clogged nozzles on spray adhesive cans such as 3M Super 77: We occasionally get calls from customers that their cans of spray adhesive worked only for a short time; where there is adhesive left in the can but does not come out when the nozzle is depressed. This is a common issue caused by not cleaning the nozzle after each use.