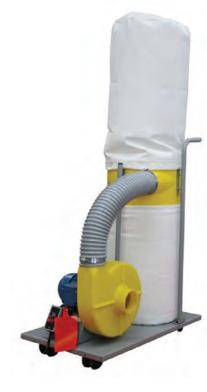

or cutting on wood mouldings. Great for gesso coated

SB120CT • (for IM30) 12" 120-tooth, 30mm Bore carbide saw blade with alternate bevel teeth specially designed for cutting aluminum and non-ferrous metal mouldings with wall thickness up to 3mm.





#### **Dust Collectors**

- Designed to collect dust from small, medium and large machines.
- Filters are capable of permeability of 150 liters/min. dm<sup>2</sup> to 20 mm ca.
- Metal impellers and a powder-coated paint finish make for extreme durability.
- Low noise operation between 77 and 85 dB.
- Swivel castors enable total mobility.



#### EM-75A Dust Collector 🦈



#### Item# DC75A • 530 c.f.m.

- 110-120 volt single phase
- 16.4" main feed cable no plug
- 4" input diameter
- 16"d x 35"w x 23"h
- Weight 53 lbs., ship weight 64 lbs.



#### EM-100A Dust Collector 🖘



#### Item# DC100A

- 706 c.f.m.
- 110-120 volt single phase
- 5.9" main feed cable no plug
- 4" input diameter
- 18"d x 32"w x 40"h
- Weight 75 lbs., ship weight 84 lbs.



#### EM-200A/S Dust Collector 🕤



#### Item# DC200A • 1200 c.f.m.

- 220 volt single phase, 60 Hz
- 4" input diameter
- 20"d x 37"w x 67"h
- Weight 108 lbs., ship weight 129 lbs.



#### EM-300A2 Dust Collector



#### Item# DC300A2 • 2295 c.f.m.

- 220 volt, 3 phase 60 Hz
- 3 inlets of 4" each
- 27"d x 58"w x 76"h
- Weight 168 lbs., ship weight 206 lbs.



## **Underpinners**

- Features exclusive clamp height adjustment
- Uses v-nails in color coded cartridges for soft or hard wood
- Include heavy duty drive hammers

- · Foot pedal height adjustment (manual models)
- Powdered coated