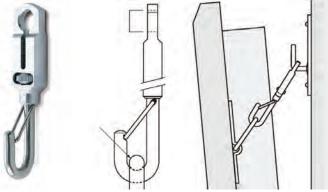

lb. capacity wall hook          |
|         |                                     |
| Item#   | Description                         |
| TAK1039 | Security Stopper (for 110 lb. hook) |
| TAK1041 | Security Stopper (for 220 lb. hook) |
| TAK1043 | Security Stopper (for 330 lb. hook) |
| TAK1044 | Specialized 1 5mm Hey Driver        |

Description

Item#



# Multiple Function Wall Hook



This hanger has multiple functions such as securing items to prevent damage due to accidents, earthquakes, or theft. Additionally, it is vertically and laterally adjustable for positioning and repositioning artwork while securely hanging. Works with 110 lb. security stopper (TAK1039). Stainless Steel • 110 lb. capacity • screws not included

Description

TAK1045 Multi-function wall hook • 110 lb. capacity



# Adjustable Offset Hanger 🗐



This hanger is used to hang uniquely shaped or unconventionally framed work that may not have a flat back or has an offset strap hanger. Height can be adjusted by turning the threaded dial on the hanger so that you can level, raise or lower the piece after being hung. Strong catch securely contains D-ring. Brass/Stainless Steel • 110 lb. capacity

I<u>tem#</u> Description

TAK1046 Adjustable offset hanger • 110 lb. capacity

# Wall Mounted Support Brackets 🗐



These wall brackets are the best solution for supporting large size and heavyweight displays. Attach to wall by screwing into wall stud to support weight at the bottom of the piece.

Stainless Steel, shot blast finish • 220 lb. & 330 lb. capacity brackets

Item# Description

TAK1047 Support Bracket