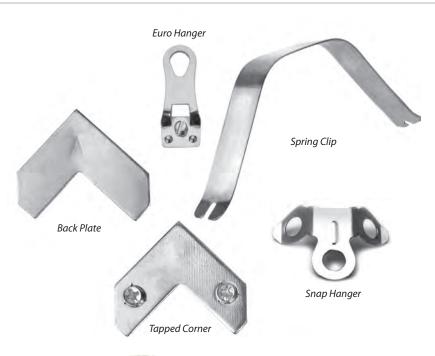

49          | 214 1/2 - 1000 qty box |
| H150   | 213 1/2 - 200 qty box | H151          | 213 1/2 - 1000 qty box |
| H152   | 212 1/2 - 200 qty box | H153          | 212 1/2 - 1000 qty box |
| H154   | 211 1/2 - 200 qty box | H155          | 211 1/2 - 1000 qty box |
| H156   | 210 1/2 - 200 qty box | H157          | 210 1/2 - 1000 qty box |
| LONG S | HANK                  |               |                        |
| Item#  | Description           | <u>Item #</u> | Description            |
| H158   | 216 - 200 qty box     | H159          | 216 - 1000 qty box     |
| H160   | 214 - 200 qty box     | H161          | 214 - 1000 qty box     |
| H162   | 212 - 200 qty box     | H163          | 212 - 1000 qty box     |
|        |                       |               |                        |



# Metal Frame Hardware



Universal metal frame hardware fits a variety of the most popular manufacturer's metal profiles. Available in polybagged sets or as individual parts to stock your supply needs.

| Item# | Description           |                          |  |
|-------|-----------------------|--------------------------|--|
| H125  | Metal Frame Hardware  | • 1 frame polybag w/EURO |  |
| H124  | Metal Frame Bulk Pack | • 100 Frame Pack w/ EURO |  |
| H116  | Tapped Corners        | • 1000 Pieces per pack   |  |
| H118  | Corner Back Plates    | • 1000 pieces per pack   |  |
| H121  | Euro Hangers          | • 200 pieces per pack    |  |
| H120  | Euro Hangers          | • 1000 pieces per pack   |  |
| H122  | Spring Clips - 3/8"   | • 1000 clips per pack    |  |
| 4031B | Snap Han