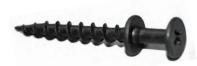

000.

| <u>ltem#</u> | Description                |
|--------------|----------------------------|
| H207         | 1000 10 lb. hooks w/nails  |
| H208         | 1000 20 lb. hooks w/nails  |
| H209         | 1000 30 lb. hooks w/nails  |
| H210         | 1000 50 lb. hooks w/nails  |
| H211         | 1000 100 lb. hooks w/nails |



# Polybagged Picture Hooks

Quality nickel plated picture hooks with nails individually polybagged with goodwill message for your custom framing customers.

Available in 5 sizes in 100 quantity boxes.

| Item# | Description               |
|-------|---------------------------|
| H202  | 10 lb hook - 100 qty box  |
| H203  | 20 lb hook - 100 qty box  |
| H204  | 30 lb hook - 100 qty box  |
| H205  | 50 lb hook - 100 qty box  |
| H206  | 100 lb hook - 100 qty box |



# Double-Head Bear Claw Hanger 🔼



Self-drilling continuous thread steel screw with space for hanging wire. Holds 30 lbs. in drywall and 100 lbs. in a stud. Great for hanging with D-Rings and sawtooth hangers.

| Item# | Description            |   |
|-------|------------------------|---|
| 1870  | 25 Double-Head Hangers | 9 |



# Brass Picture Hooks [ ]



Attractive and strong brass plated picture hooks come with brass head tempered steel nails. Available in 5 sizes, in 100 individual polybags or unbagged bulk sets of 100 hooks. Nails included for each hanger.

100 polybagged hangers (items 4555A-E) 100 unbagged hangers (items 4558A-E)

| Polybagged Sets |             | Bulk-Un       | <b>Bulk-Unbagged</b> |  |
|-----------------|-------------|---------------|----------------------|--