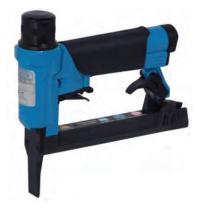

rs**

Compact and durable, the SFT10XP delivers best-in-class performance for a variety of fine wire stapling applications. Models drive staples ranging in length from 5/32-in to 5/8-in. Heavy-duty steel cap offers superior balance with minimal recoil and a one-handed magazine opening for increased productivity.Rear exhaust directs oil and dust away from the work surface. Short trigger stroke provides quick and precise operation. Long lip length makes getting into tight spots easier. Adjustable firing rate from single shot to 30 fasteners per second.

Item# Description 120 Senco (SFT10XP-C) C-Type Stapler Uses #114, #118, #119 C- type Staples = **110** Senco (SFW10XP-G) **G-Type** Stapler Uses #115, #116, #117 G- type Staples 🖘





9287



# **JOINING, POINT DRIVERS, STAPLERS & POINTS**



# Fasco Long-Nose C-Type Stapler

The Fasco F1B 7C-16 LN-50 long nose stapler delivers European reliability, power and refinement. Drives 3/8" crown width Senco C, BeA 71 and Empire 7 series staples. 2" nose length allows stapling in deep recesses and hard-to-reach places. Bottom load design provides ease and speed when reloading, changing sizes or clearing a jam. Staples range all the way from 1/4" to 5/8" leg lengths. Magazine opens with easy, one finger latch. Reversible bumper for added parts life. A comfortable, fast, and durable stapler great for production fitting and gallery wrap applications. Uses Item #5061 staples. Uses 1/4" male air nipple, not included.

Description <u>ltem#</u>

5060 Pneumatic C-Type Stapler 👢







#### Fasco C-Type Staples

3/8" Crown 22-gauge wire stapl