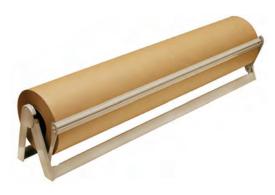

# Kool Tack Preserve Ultra · 25 sheets per box

This archival drymount foamboard is designed for drymounting prints of value. With Preserve, you can drymount a print at 150°F to 155° F for 15 to 20 seconds and at a later date, completely remove the print with a minimal amount of heat.