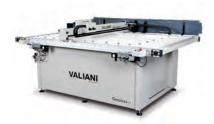

packaging and product displays.



#### Supreme - iS

Developed for busy frame shops looking for a more robust mat cutting solution and, therefore, turns out to be the ideal choice for Custom framers or low volume production framers.



#### Plus - iS

Developed and constructed for production framing businesses, and custom framers looking for the best CMC available. Available in two sizes and is capable of doing all cutting from the front and the back, cuts single or multiple openings, V-grooves and pre-assembled double and triple mats.



#### Libra

Libra is the perfect mat cutter for professional framers, born to assist the user with excellent performance and extreme precision. The Libra is targeted at companies with medium volume production that require robust and reliable equipment.



### Geminus - iV

The Geminus-iV is the all-in-one solution for any type of cutting, drawing or scoring process that your operation requires. The Geminus is designed for high volume production, featuring dual-bay two station cutting of matboards and more.

#### VALIANI means...

- √ High quality Italian Engineering
- √ Precision & Creativity
- √ Versatility
- ✓ Reliability & Profitability
- ✓ Superior Customer Support



Supports Interchangeable Heads

For Pricing & Information on Valiani Computerized Mat Cutters, call Omega today at 1-877-452-3799



#### "Month to Month" Rental Programs - Unlimited Use

· Prices listed below reflect pricing at the time of printing. Please contact Omega to get up-to-the-minute pricing.

| Mat Pro Ultra                             | Basic<br>Package