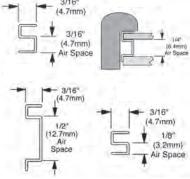

Our frames are hand crafted and provide the best quality/price in the industry.

Visit our website to view our Gallery Frames at www.omegamoulding.ca/Classic/Gallery.htm, or request a catalog.

Encore FoamBoard products feature double clay-coat paper surfaces with an ultra-smooth finish and tough-yet-pliable polystyrene cores. Practically weightless, Encore Foam Boards are great for a wide variety of picture framing applications. Encore boards feature a resilient polystyrene memory core that "bounces back" after handling, cutting or mounting.