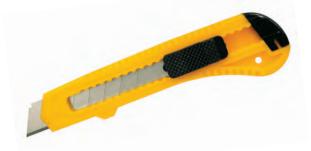

e replacement. Tool comes with 5 blades. [R]

Item# Description H135 Trim Tool w/5 blades



Items with this symbol "Ride Along" with your length or chop moulding order at no extra delivery charge.

# **BLADES - MAT CUTTING & GENERAL USE**



# Retractable Utility Knife



Solid cast metal retractable utility knife made to last and made in the USA. Uses utility blades BL1005 (General Duty, .017 thick) and BL1006 (Heavy Duty, .025 thick). Handle has receptacle for extra blade storage (comes with 3 blades).

Description

BL1012 Utility Knife w/3 blades



# Utility Blades 🔼



General Duty (.017 thick) and Heavy Duty (.025 thick) utility blades for use in retractable knife and other cutting tools. 100 blades per pack

Description

BL1005 100 General Duty Blades BL1006 100 Heavy Duty Blades



# **Snap & Retract Utility Knife**



Lightweight & handy utility knife that uses a single strip, 8-point snap-off blade. Conveniently renew each blade point simply by snapping off used section with pliers to expose new edge. Retract blade for safety. Comes with 1 8-point blade.

Item # Description

BL1013 Snap Knife w/1 strip



# Snap Blades 🔼



Quality carbon steel 8-point blades for use in Snap & Retract Utility Knife (BL1013). 10 8-point blades per pack

Item# Description

**BL1014** 10 8-point Snap Blades

**7010MR** 100 8-point Snap Blades



# X•ACTO® Gripster





Description

Item #

BFX3627 XACTO Gripster Knife

BFX211 XACTO #11 Blades (5 pack)







Hobby Knife #1 has a 4 ¾" long aluminum handle with threaded blade vise, and comes with a standard #11 blade, (BL1015 & BL1016