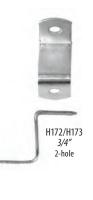

122  | Spring Clips - 3/8"   | • 1000 clips per pack    |  |
| 4031B | Snap Hangers          | • 1000 pieces per pack   |  |
|       |                       |                          |  |



Snap Hanger



# Tapped Angles [[]]



Joins corners on metal frames with no back plate needed. Screws apply pressure on back.

| Item# | Description          |
|-------|----------------------|
| 4031C | 400 pieces per pack  |
| 4032B | 1000 pieces per pack |



# Articulated Angles [[]]



Angles that can be adjusted to any varying degree to join unique shapes with custom cut metal frames. Comes with 8 top plates w/screws and 16 bottom plates.

| <u>ltem#</u> | Description           |   |
|--------------|-----------------------|---|
| 4028C        | 8 angles w/ 16 plates | 5 |











2-hole









# 

Offset clips are the solution to fitting subject matter that exceeds the depth of a frame. Most common applications include fitting stretched canvases, liners, stacked frames, shadowboxes and 3-dimensional art. Offsets have 2 holes for maximum versatility. Nickel plated. (Mounting screws not included; screw size should be determined by frame depth.)

# 2-HOLE OFFSETS

| <u>ltem#</u> | Height/QTY            |
|--------------|-----------------------|
| H233         | 1/8" H - 1000 qty box |
| H234         | 3/8" H - 1000 qty box |
| H235         | 1/2" H - 1000 qty box |
| H172         | 3/4" H - 100 qty box  |
| H173         | 3/4" H - 1000 qty box |
| H174         | 1" H - 100 qty box    |
| H175         | 1" H - 1000 qty box   |

# 2-HOLE OFFSETS

| Item# | Height/QTY            |