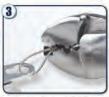

# Using the Surflon® System

Surflon® wire is smooth, nylon-coated stainless steel wire that is secured with crimping sleeves and a crimping plier. The Surflon System saves you time by eliminating the need to tie or wrap, and it creates a custom, professional appearance.

To achieve the professional look and dependable strength of the Surflon System, just follow these few simple steps:

Note: Factors such as hardware and wall construction may affect the maximu and strongest hold, do not exceed the recommended maximum picture weight for each size of Surflon wire.

# **Surflon Wire System**

The Surflon® Starter Kit is a great way to try the Surflon system! Each kit contains detailed instructions, a 300 ft. (92 m) spool of Surflon wire, 200 crimping sleeves, and a pair of Deluxe Crimping & Cutting Pliers. This is enough material to wire approximately one-hundred 24" x 36" (61cm x 91cm) frames. The kits are economically priced so you can try the system without having to purchase larger spools and packages of sleeves. Give it a try...once you use Surflon, you'll never wrap wire again!