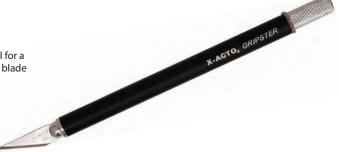

table knife and other cutting tools. 100 blades per pack

Description

BL1005 100 General Duty Blades BL1006 100 Heavy Duty Blades



# **Snap & Retract Utility Knife**



Lightweight & handy utility knife that uses a single strip, 8-point snap-off blade. Conveniently renew each blade point simply by snapping off used section with pliers to expose new edge. Retract blade for safety. Comes with 1 8-point blade.

Item # Description

BL1013 Snap Knife w/1 strip



# Snap Blades 🔼



Quality carbon steel 8-point blades for use in Snap & Retract Utility Knife (BL1013). 10 8-point blades per pack

Item# Description

**BL1014** 10 8-point Snap Blades

**7010MR** 100 8-point Snap Blades



# X•ACTO® Gripster





Description

Item #

BFX3627 XACTO Gripster Knife

BFX211 XACTO #11 Blades (5 pack)







Hobby Knife #1 has a 4 ¾" long aluminum handle with threaded blade vise, and comes with a standard #11 blade, (BL1015 & BL1016) and safety cap.

Item# Description

BL1017 Hobby Knife #1



# Hobby Knife Blades [138]



#11 Blades for Hobby Knife #1 & XACTO Gripster (BFX3627). Available in packs of 5 & 100.

Item # Description

**BL1015** 5#11 Blades

BL1016 100 #11 Blades



#### **XACTO® #8** Board Cutter Blades 44



5 dual-sided replacement blades for the XACTO Board Cutter (BFX7747).

Item # Description

**BFX208** 5 # 8 Blades



ltems with this symbol "Ride Along" with your length or chop moulding order at no extra delivery charge.





#### **Omega Corner Nails**

Manufactured for reliability and ease of use, Omega Corner Nails are crafted with a single sharpened edge on high