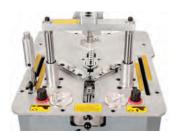

er-adjust top pressure pad system. Additional accessories are available.

Item# UP4P

Extension wings for UP4-P • Item# 4PTBL Small Table for UP4-P • Item# 4PSTBL



Model UP4-P, top view

### Model UP5-PH



Easy handling with pneumatic activation, offering precision joining with high productivity. Offers double adjustable clamps (hydraulic or mechanical) and front clamp, providing quality joining Joins moulding up to 6" wide. The v-nails can be inserted in several positions, as the solid steel hammer block is moved from one position to the next while the moulding and fence remain clamped and locked in one position. Now fitted with new finger adjust hydraulically linked adjustable twin pressure head, each with a soft-faced pressure pad.

Item# UP5PH

Small extension table • Item# 5PSTBL



Model UP5-PH, top view



Model UP5-PH

# Wings extension shown on the UP5-PH (not included)

#### Wings Extension for UP5-PH



These support wings are an option for the UP5-PH underpinner. They are 33" in length and 91/4" wide, extending the table size to help to support larger frame sections and the widest of mouldings. Easily attaches to joining plane. 2 wings • Item# 5PTBL





#### CM50D Air Compressor 🖘



The CM-50D air compressor is also virtually "noiseless" and fully automatic. Equipped with line pressure gauge, pressure regulator and moisture trap. Specifications: 110V/60hz 1/2 HP motor, 2.25 gallon storage tank, CFM 2.15 free air, operating Pressure 84 to 114 PSI. The 50-24 compressor can manage the requirements of most small picture frame or digital art businesses. 2.25 gal