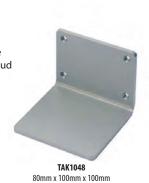

niquely shaped or unconventionally framed work that may not have a flat back or has an offset strap hanger. Height can be adjusted by turning the threaded dial on the hanger so that you can level, raise or lower the piece after being hung. Strong catch securely contains D-ring. Brass/Stainless Steel • 110 lb. capacity

I<u>tem#</u> Description

TAK1046 Adjustable offset hanger • 110 lb. capacity

# Wall Mounted Support Brackets 🗐



These wall brackets are the best solution for supporting large size and heavyweight displays. Attach to wall by screwing into wall stud to support weight at the bottom of the piece.

Stainless Steel, shot blast finish • 220 lb. & 330 lb. capacity brackets

Item# Description

TAK1047 Support Bracket • 220 lb. capacity TAK1048 Support Bracket • 330 lb. capacity







Takiya - supporting great art.











# Premium Strap Hangers 🖘



These premium strap hangers are made with superior materials to traditional strap hangers and are engineered and tested for stress and durability. The rings were designed and developed for use with the hanging hooks for the MuSE cable hanging system and all Takiya hooks, also compatible with traditional wall hooks. Stainless steel • screws not included

| Item#   | Description  | Capacity |
|---------|--------------|----------|
| TAK1021 | Strap Hanger | 330 lb.  |
| TAK1022 | Strap Hanger | 220 lb.  |
| TAK1023 | Strap Hanger | 110 lb.  |
| TAK1024 | Strap Hanger | 65 lb.   |
| TAK1025 | Strap Hanger | 22 lb.   |

Hardware that conveys first-class workmanship for all of your high-end framing projects



# Angled