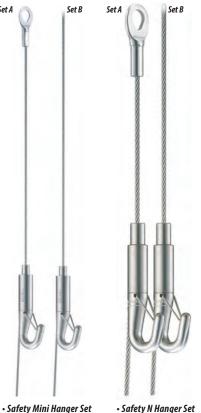

square inch and reduces drying time to approximately 20 minutes creating a bond that is stronger than any other tool on the market. The oversized front clamping fence is fixed at a perfect 45 degrees and its fine closing adjustment feature and spring-loaded back fence adjustment.

- Eliminates the need for wax fillers/putty
- Comes ready to use right out of the box
- · Comes complete with 2 moulding levelers



# **Master Clamp L**

For large mouldings up to 3 1/2" wide.

Item # **5105** 



#### **Master Clamp XL**

For extra-large mouldings up to 6 1/2" wide.

Item # **5106** 

Item # 5107



# **Master Clamp Shadow Boxer**

For large shadow box depth mouldings.





ltems with this symbol "Ride Along" with your length or chop moulding order at no extra delivery charge.

24

# ΤΛΚΙΥΛ





• Safety Mini Hanger Set A: Hanger & 6' Cable w/ring for CA hook & CB hook. B: Hanger & 6' Cable for One-Touch hook.

A: Hanger & 6' Cable w/ ring for CA hook & CB hook. B: Hanger & 6' Cable for One-Touch hook.

| ltem#   | Set / Description    | Gauge • | Weight  |
|---------|----------------------|---------|---------|
| TAK1008 | Safety Mini Hanger A | 1.2mm   | 35 lb.  |
| TAK1009 | Safety Mini Hanger B | 1.2mm   | 35 lb.  |
| TAK1010 | Safety N Hanger A    | 1.5mm   | 65 lb.  |
| TAK1011 | Safety N Hanger A    | 2.5mm   | 150 lb. |
| TAK1012 | Safety N Hanger B    | 1.5mm   | 65 lb.  |
| TAK1013 | Safety N Hanaer B    | 2.5mm   | 150 lb. |





Item # Description TAK1000 C-5A Rail • 3 ft. section TAK1001 CB Hook • 65 lb. capacity

TAK1002 CA Hook • 65 lb. capacity TAK1003 1-Touch Hoo