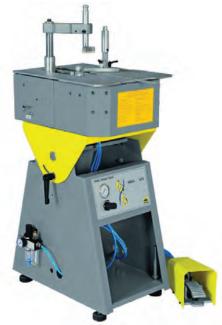

complete with heavy duty tilting floor stand.
- Exclusive system for quick change of the v-nail size. Just turn the rotary knob allowing the use of v-nails in 5, 7, 10, 12, and 15mm heights.
- · Include main air regulator, water separator, and system oiler.
- Top clamp is always exactly over the v-nails insertion point.
- Production capacity of 1000-1500+ frames per 8 hour shift.
- · Offer a vertical and horizontal clamping system, enabling a quality join.
- Use hard wood or soft wood v-nails. No cartridge needed.
- The v-nail can be inserted in several positions once the main head set is adjusted.
- Stacks 2-3 nails one on top of the other.
- Powdered coated paint provides a long-lasting durable finish.
- · Large machine leveling screws included.



Model UP5-PH, top clamp system detail



Model UP4-P

#### Model UP4-P 🖘



Joins moulding up to 5" wide. Included with this model are 3 top-clamp pads. Fitted with new finger-adjust top pressure pad system. Additional accessories are available.

Item# UP4P

Extension wings for UP4-P • Item# 4PTBL Small Table for UP4-P • Item# 4PSTBL



Model UP4-P, top view

### Model UP5-PH



Easy handling with pneumatic activation, offering precision joining with high productivity. Offers double adjustable clamps (hydraulic or mechanical) and front clamp, providing quality joining Joins moulding up to 6" wide. The v-nails can be inserted in several positions, as the solid steel hammer block is moved from one position to the next while the moulding and fence remain clamped and locked in one position. Now fitted with new finger adjust hydraul