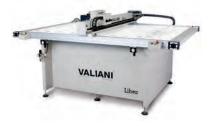

ew systems to transform your business!



#### Mat Pro Ultra V

Designed with the aim of increasing the production capabilities of small to medium sized businesses whose target is to own a machine that can also handle foldable and rigid materials used for packaging and product displays.



#### Supreme - iS

Developed for busy frame shops looking for a more robust mat cutting solution and, therefore, turns out to be the ideal choice for Custom framers or low volume production framers.



#### Plus - iS

Developed and constructed for production framing businesses, and custom framers looking for the best CMC available. Available in two sizes and is capable of doing all cutting from the front and the back, cuts single or multiple openings, V-grooves and pre-assembled double and triple mats.



#### Libra

Libra is the perfect mat cutter for professional framers, born to assist the user with excellent performance and extreme precision. The Libra is targeted at companies with medium volume production that require robust and reliable equipment.



### Geminus - iV

The Geminus-iV is the all-in-one solution for any type of cutting, drawing or scoring process that your operation requires. The Geminus is designed for high volume production, featuring dual-bay two station cutting of matboards and more.

#### VALIANI means...

- √ High quality Italian Engineering
- √ Precision & Creativity
- √ Versatility
- ✓ Reliability & Profitability
- ✓ Superior Customer Support



Supports Interchangeable Heads

For Pricing & Information on Valiani Computerized Mat Cutters, call Omega today at 1-