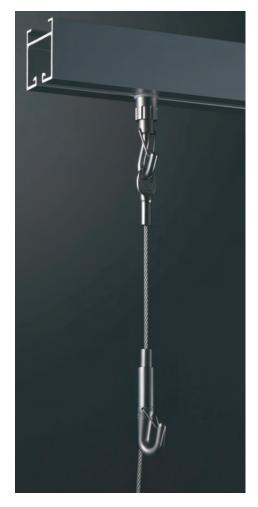

r square inch and reduces drying time to approximately 20 minutes creating a bond that is stronger than any other tool on the market. The oversized front clamping fence is fixed at a perfect 45 degrees and its fine closing adjustment feature and spring-loaded back fence adjustment.

- Eliminates the need for wax fillers/putty
- Comes ready to use right out of the box
- · Comes complete with 2 moulding levelers



# **Master Clamp L**

For large mouldings up to 3 1/2" wide.

Item # **5105** 



#### **Master Clamp XL**

For extra-large mouldings up to 6 1/2" wide.

Item # **5106** 

Item # 5107



# **Master Clamp Shadow Boxer**

For large shadow box depth mouldings.





ltems with this symbol "Ride Along" with your length or chop moulding order at no extra delivery charge.

24

# ΤΛΚΙΥΛ





• Safety Mini Hanger Set A: Hanger & 6' Cable w/ring for CA hook & CB hook. B: Hanger & 6' Cable for One-Touch hook.

A: Hanger & 6' Cable w/ ring for CA hook & CB hook. B: Hanger & 6' Cable for One-Touch hook.

| ltem#   | Set / Description    | Gauge • | Weight  |
|---------|----------------------|---------|---------|
| TAK1008 | Safety Mini Hanger A | 1.2mm   | 35 lb.  |
| TAK1009 | Safety Mini Hanger B | 1.2mm   | 35 lb.  |
| TAK1010 | Safety N Hanger A    | 1.5mm   | 65 lb.  |
| TAK1011 | Safety N Hanger A    | 2.5mm   | 150 lb. |
| TAK1012 | Safety N Hanger B    | 1.5mm   | 65 lb.  |
| TAK1013 | Safety N Hanaer B    | 2.5mm   | 150 lb. |





Item # Description TAK1000 C-5A Rail • 3 ft. section TAK1001 CB Hook • 65 lb. capacity

TAK1002 CA Hook • 65 lb. capacity TAK1003 1-Touch H