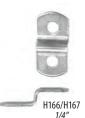

ack   |  |
| H122  | Spring Clips - 3/8"   | • 1000 clips per pack    |  |
| 4031B | Snap Hangers          | • 1000 pieces per pack   |  |
|       |                       |                          |  |



Snap Hanger



# Tapped Angles [[]]



Joins corners on metal frames with no back plate needed. Screws apply pressure on back.

| Item# | Description          |
|-------|----------------------|
| 4031C | 400 pieces per pack  |
| 4032B | 1000 pieces per pack |



# Articulated Angles [[]]



Angles that can be adjusted to any varying degree to join unique shapes with custom cut metal frames. Comes with 8 top plates w/screws and 16 bottom plates.

| <u>ltem#</u> | Description           |   |
|--------------|-----------------------|---|
| 4028C        | 8 angles w/ 16 plates | 5 |











2-hole









# 

Offset clips are the solution to fitting subject matter that exceeds the depth of a frame. Most common applications include fitting stretched canvases, liners, stacked frames, shadowboxes and 3-dimensional art. Offsets have 2 holes for maximum versatility. Nickel plated. (Mounting screws not included; screw size should be determined by frame depth.)

# 2-HOLE OFFSETS

| <u>ltem#</u> | Height/QTY            |
|--------------|-----------------------|
| H233         | 1/8" H - 1000 qty box |
| H234         | 3/8" H - 1000 qty box |
| H235         | 1/2" H - 1000 qty box |
| H172         | 3/4" H - 100 qty box  |
| H173         | 3/4" H - 1000 qty box |
| H174         | 1" H - 100 qty box    |
| H175         | 1" H - 1000 qty box   |

# 2-HOLE OFFSETS

| Item# | Height/QT