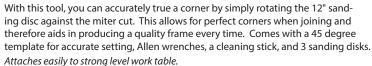

# **Hart Black Acid-Free Foam Board**

| Item#   | Size          |            |
|---------|---------------|------------|
| HBB3240 | 3/16" 32 x 40 | 25 per box |
| HBB4060 | 3/16" 40 x 60 | 25 per box |