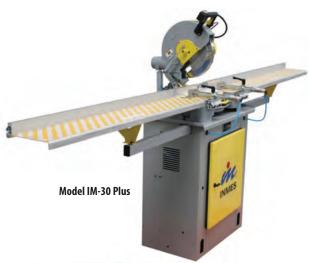

# **Hart Black Acid-Free Foam Board**

| Item#   | Size          |            |
|---------|---------------|------------|
| HBB3240 | 3/16" 32 x 40 | 25 per box |
| HBB4060 | 3/16" 40 x 60 | 25 per box |