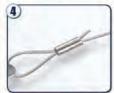

# Using the Surflon® System

Surflon® wire is smooth, nylon-coated stainless steel wire that is secured with crimping sleeves and a crimping plier. The Surflon System saves you time by eliminating the need to tie or wrap, and it creates a custom, professional appearance.

To achieve the professional look and dependable strength of the Surflon System, just follow these few simple steps:

Note: Factors such as hardware and wall construction may affect the maximu and strongest hold, do not exceed the recommended maximum picture weight for each size of Surflon wire.

# **Surflon Wire System**

The Surflon® Starter Kit is a great way to try the Surflon system! Each kit contains detailed instructions, a 300 ft. (92 m) spool of Surflon wire, 200 crimping sleeves, and a pair of Deluxe Crimping & Cutting Pliers. This is enough material to wire approximately one-hundred 24" x 36" (61cm x 91cm) frames. The kits are economically priced so you can try the system without having to purchase larger spools and packages of sleeves. Give it a try...once you use Surflon, you'll never wrap wire again!