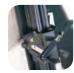

rd
- · Self-lubricating twin cutting head switches between glass and foamboard/matboard, with no tool changes required
- Twin handle cutting head for cutting balance control
- Heavy-duty, Teflon coated clamp / v-rail assembly provides a stable track for the cutting head and holds board and glass securely in place, up to 1/2" (13mm) thick
- Line of sight cutting edge along the clamping bar offers clear visual reference, allowing the trimming of mounted art right to its edge easily and without guesswork
- · Vertical measuring scale allows quick reference of material dimensions in both width and height
- Production flip-stop to assist with repeating the same dimensions for high volume work

Item # 4620 C+H BG6100 Vertical Wall Cutter



cutting edge



**Cuts Foam Board** up to 1/2" thick







· Item # 4620

Items with this symbol are Special Order from the U.S.

Omega is the master distributor for Keencut products for the framing industry in North America

#### Excalibur 1000X & 5000 Vertical Cutter 🖘



The unique Excalibur 5000 features two cutting heads with four different cutting tools mounted on the same head for instant selection. The counterbalance ensures an easy glide cutting action, prevents damage when loading sheet materials, minimizes operator fatigue and increases production. The Twin Wheel Cutting Head cuts 1/8" uncoated masonite and mat board. A standard medium duty utility blade accurately cuts Foamboard, Gatorboard, Sintra, corrugated cardboard, coroplast up to 1/2" thick. The scoring blade is used for acrylics and other rigid plastics. The tungsten carbid