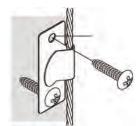

#### Braided Picture Wire [3]

High quality braided picture hanging wire is made of heavy duty pliable galvanized steel. 5 lb. spools

|                       |                           | Approx. Ft.      |
|-----------------------|---------------------------|------------------|
| Available in 6 ga     | uges:                     | <u>Per Spool</u> |
| <b>WPB201</b> • #2 12 | 2 lbs. max picture weight | 1500 ft.         |
| <b>WPB301</b> • #3 16 | 6 lbs. max picture weight | 1025 ft.         |
| <b>WPB401</b> • #4 20 | Olbs. max picture weight  | 910 ft.          |
| <b>WPB501</b> • #5 24 | 4 lbs. max picture weight | 740 ft.          |
| <b>WPB601</b> • #6 28 | B lbs. max picture weight | 650 ft.          |
| WPB801 • #8 36        | 6 lbs. max picture weight | 500 ft.          |

# Easy-Fit® **Nylon Coated Stainless Steel Wire**

Easy-Fit is a new ultra-flexible nylon coated stainless steel picture framing wire that framers love. Easy-Fit is smooth and ouchless (easy on the fingers!), and is easy to wrap or knot. Special coating makes Easy-Fit kink-free, leaves walls unmarked, and easily adjusts on wall hangers. [[

# **Plastic Coated Stainless Steel Wire**

Super Soft Strand, is plastic-coated stranded stainless steel wire for picture framing. The clear kink resistant coating has a very soft feel that is smooth on your fingers and easy to twist. You can wrap it tight and secure knots without puncturing your fingers or wrestling the stiff sharp ends like uncoated braided or other plastic coated wires. Available in individual spools, this is the preferred picture framing wire throughout the industry and it's made in USA.

# SoftStrand® Stainless Steel Wire IIII

The original "finger-friendly" picture wire, this high-strength, corrosion resistant stainless steel is soft, flexible, and fray resistant. Stainless steel finish will not mar walls or hands and will retain its strength and will not corrode or discolor.