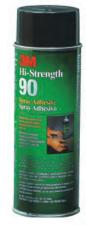

# 3M Hi-Strength Spray Adhesive 90

A very strong, fast-drying, contact-like adhesive, 3M™ Hi-Strength 90 Spray Adhesive is ideal for bonding heavy duty materials such as foam board, acrylic, heavy fabrics, gatorboard, metal and more.

<u>Item # Description</u> **3MS90** 17.6 oz. can