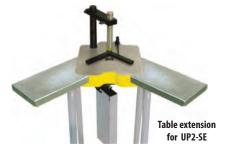

for shadowbox frames, etc. Powder coated finish for durabilty. Extension table available (see bottom of page).

Description Item# **UP3SE** Inmes Underpinner

#### Underpinner • UP3-PSE 🕥



The UP3-PSE is a pneumatic underpinner specifically designed for joining wood and plastic frames. This machine is well suited for medium and high production shops and the semi-professional hobby trade. Production capacity is approximately 1,000 frames per 8 hour shift. Compressed air is required for operation. Foot pedal administered air pressure. Exclusive vertical clamp height adjustment. Hard or soft v-nails can be used and can easily be stacked for shadowbox frames, etc. Powder coated finish. Extension table available (see bottom of page).

Item# Description **UP3PSE** Inmes Pneumatic Underpinner





#### **Table Extensions** for UP2-SE, UP3-SE & UP3-PSE 🖘

These handy table extensions increases the work area on the joining plane of the UP2-SE, and UP3-SE & PSE, making it easier for supporting medium to large mouldings while underpinning. Angled platform allows for adding larger supports if desired. Easy to attach with standard tools.

Item# Description **2PTBL** Table Extension for UP2-SE **3PTBL** Table Extension for UP3-SE & UP3-PSE







#### UP4-P & UP5-PH **Pneumatic Underpinners**

- Features exclusive clamp height adjustment
- Comes complete with heavy duty tilting floor stand.
- Exclusive system for quick change of the v-nail size. Just turn the rotary knob allowing the use of v-nails in 5, 7, 10, 12, and 15mm heights.
- · Include main air regulator, water separator, and