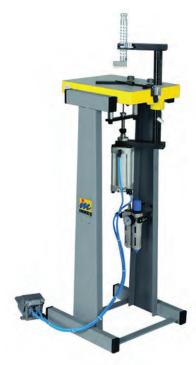

bs., ship weight 84 lbs.



#### EM-200A/S Dust Collector 🕤



#### Item# DC200A • 1200 c.f.m.

- 220 volt single phase, 60 Hz
- 4" input diameter
- 20"d x 37"w x 67"h
- Weight 108 lbs., ship weight 129 lbs.



#### EM-300A2 Dust Collector



#### Item# DC300A2 • 2295 c.f.m.

- 220 volt, 3 phase 60 Hz
- 3 inlets of 4" each
- 27"d x 58"w x 76"h
- Weight 168 lbs., ship weight 206 lbs.



## **Underpinners**

- Features exclusive clamp height adjustment
- Uses v-nails in color coded cartridges for soft or hard wood
- Include heavy duty drive hammers

- · Foot pedal height adjustment (manual models)
- Powdered coated paint provides a durable finish
- Simple adjustment for the proper positioning of v-nails
- · Easy insertion of v-nails, which are stackable



**Model UP2-SE** 



Model UP3-SE



**Model UP3-PSE** 

#### Underpinner • UP2-SE 🗐



The UP2-SE is a quality entry level underpinner and is designed for joining wood and plastic frames in low volume shops and the hobby trade. Production capacity is approximately 400 frames per 8 hour shift. It does not require electricity or air source as the wedge is inserted by a heavy duty mechanical gear that is foot activated. Height adjustable foot pedal and vertical clamp height adjustment. Hard or soft v-nails can be used and can easily be stacked for shadowbox frames, etc. Powder coated finish for durabilty.

Item# Description **UP2SE** Inmes Underpinner

#### Underpinner • UP3-SE 🕥



The UP3-SE underpinner has been specially designed for joining wood and plastic frames and is well suited for low and medium production frame sho