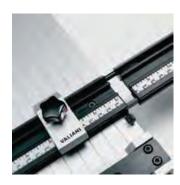

# Using the Surflon® System

Surflon® wire is smooth, nylon-coated stainless steel wire that is secured with crimping sleeves and a crimping plier. The Surflon System saves you time by eliminating the need to tie or wrap, and it creates a custom, professional appearance.

To achieve the professional look and dependable strength of the Surflon System, just follow these few simple steps:

Note: Factors such as hardware and wall construction may affect the maximu and strongest hold, do not exceed the recommended maximum picture weight for each size of Surflon wire.

# **Surflon Wire System**

The Surflon® Starter Kit is a great way to try the Surflon system! Each kit contains detailed instructions, a 300 ft. (92 m) spool of Surflon wire, 200 crimping sleeves, and a pair of Deluxe Crimping & Cutting Pliers. This is enough material to wire approximately one-hundred 24" x 36" (61cm x 91cm) frames. The kits are economically priced so you can try the system without having to purchase larger spools and packages of sleeves. Give it a try...once you use Surflon, you'll never wrap wire again!