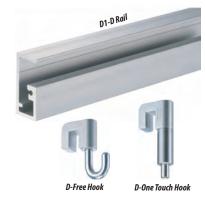

depth mouldings.





ltems with this symbol "Ride Along" with your length or chop moulding order at no extra delivery charge.

24

# ΤΛΚΙΥΛ





• Safety Mini Hanger Set A: Hanger & 6' Cable w/ring for CA hook & CB hook. B: Hanger & 6' Cable for One-Touch hook.

A: Hanger & 6' Cable w/ ring for CA hook & CB hook. B: Hanger & 6' Cable for One-Touch hook.

| ltem#   | Set / Description    | Gauge • | Weight  |
|---------|----------------------|---------|---------|
| TAK1008 | Safety Mini Hanger A | 1.2mm   | 35 lb.  |
| TAK1009 | Safety Mini Hanger B | 1.2mm   | 35 lb.  |
| TAK1010 | Safety N Hanger A    | 1.5mm   | 65 lb.  |
| TAK1011 | Safety N Hanger A    | 2.5mm   | 150 lb. |
| TAK1012 | Safety N Hanger B    | 1.5mm   | 65 lb.  |
| TAK1013 | Safety N Hanaer B    | 2.5mm   | 150 lb. |





Item # Description TAK1000 C-5A Rail • 3 ft. section TAK1001 CB Hook • 65 lb. capacity

TAK1002 CA Hook • 65 lb. capacity TAK1003 1-Touch Hook • 65 lb. capacity

Item # Description

TAK1004 D-1D Rail • 3 ft. section

TAK1005 D-Free Hook • 150 lb. capacity

TAK1006 Mini D-Free Hook • 35 lb. capacity

TAK1007 D 1-Touch Hook • 150lb. capacity

# MuSE by Takiya 🔼 🖘



Framing and Hanging and hardware from Japan for situations where nothing but the best will do.

This patented line of superior quality stainless steel and aluminum hanging hardware has been used in museums and fine art galleries around the world.

Takiya's thoughtfully engineered products elegantly combine brilliant design with excellent functionality and safety for the hanging and support of valuable works of art and collect