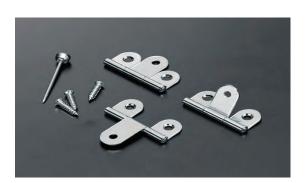

de wooden crates for transportation. Braces swivel out to allow for reinforcing the arm to crating (with screws or bolts) and swivel in for storage or to hang piece on the wall (for models with stationary D-rings). Brass, Stainless Steel





Description

TAK1031 Brass Shipping Brace with stationary ring

TAK1032 Brass Shipping Brace

TAK1033 Steel Shipping Brace with stationary ring

TAK1034 Steel Shipping Brace





# T-Clip Flush Hangers 🖘



These T-shaped clips attach to the back of the frame and enable you to set it closely to the wall surface with wood screws. White coated metal blends into white walls when hanging. Oblong screw slots allow for adjusting and leveling hanging height.

Item # Description

**TAK1036** Small T-Clip • 1 3/4" x 1"

TAK1037 Large T-Clip • 2 1/8" x 1 1/4"







# Folding Bell Hangers 🖘



These hangers are designed to protect hanging artwork in the event of an earthquake or wire breakage by securing the frame to the wall. Hardware attaches to frame at bottom edge on back and to the wall directly behind.

Chromed steel, with screws and pins included for each.

Item # Description

TAK1030 Anti-Swing Folding Bell Hanger



# Frame Wire Clips 🖘



Wire clips help prevent framed pieces from falling forward when hung by wire and also hold wired pieces closer to the wall for a uniform look. Clips can be attached to the back of the frame or to the wall. Stainless steel clip • screws included



Description

TAK1035 Frame Wire Clips • Box of 50

Picture hanging solutions that set the global standard.













The professional framer's preferred