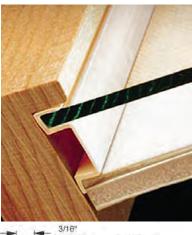

Our frames are hand crafted and provide the best quality/price in the industry.

Visit our website to view our Gallery Frames at www.omegamoulding.ca/Classic/Gallery.htm, or request a catalog.

Encore FoamBoard products feature double clay-coat paper surfaces with an ultra-smooth finish and tough-yet-pliable polystyrene cores. Practically weightless, Encore Foam Boards are great for a wide variety of picture framing applications. Encore boards feature a resilient polystyrene memory core that "bounces back" after handling, cutting or mounting.