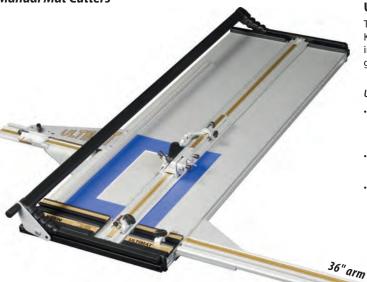

el head shears 1/8" Masonite, heavy mat board and 3/8" PVC board.

Description **CTWHCH** Composite Twin Wheel Cutter Head



#### Twin-Wheel Replacements 🖘



Replacement wheels attach to twin-wheel head with attached hardware.

Description **TWCREPW** Replacement wheels for cutter





### Excalibur 5000 Complete Cutting Head Replacement 🖘

This unit houses four precision cutters in one: a twin-wheel cutting head, a utility blade, a scoring blade for acrylic and a tungsten carbide glass scoring wheel. Designed exclusively for the Excalibur 5000, it features the turret cutting head that enables the user to easily switch between cutters for different materials. Assembly instructions included.

Item# Description

**CCHREP** Excalibur 5000 Complete Cutting Head

#### **Manual Mat Cutters**



#### Ultimat Gold 🗐



Tough, precise, built to last and exceptionally comfortable to use, the Keencut Ultimat Gold takes the guess work out of creating perfect mats. Offering superior micro-adjustments and space-age bearings that provide silentglide action, the Ultimat Gold is built for precision, ease of use and versatility.

#### Unrivaled Features and Dual Cutting Head

- The precision cutting head has a comfortable sculpted shape and features ball-and-thrust bearings for superb precision.
- The dual cutting head features both beveled edge and vertical blade holders.
- The vertical head can be locked into position to allow easy cutting of the thickest boards.

| <u>Item #</u> | Model            |
|---------------|------------------|
| ULTGLD40      | 40" Ultimat GOLD |
| ULTGLD48