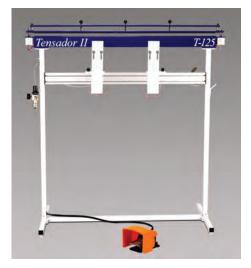

can benefit from these techniques? Anyone in the Art and Framing industry!

Item D105



#### Photoshop CS4 Basics & Beyond

Learn Photoshop CS4 from the ground up with a professional photographer's perspective. Perfect for beginners to pros who need an in-depth knowledge of CS4. Learn methods for taking your photographs from processing to printing with control and predictibility using Photoshop. Instructed by Jonathan Kingston

• Item D106



#### Solutions for Photographing Artwork

Correctly reproducing the exact color and texture of a painting in a photograph has always been a challenge. Ideal for artists, framers, gallery owners, this essential collection of tutorials teaches photographers how to accurately photograph 2 dimensional artwork for replication.

- DVD ROM
- Item D100









#### Tensador II Canvas Stretching Machines 🦈



Tensador II is a pneumatic machine designed to stretch canvas using a unique clamping mechanism. It firmly grips canvas without piercing or tearing and assures proper tension without ripples or over stretching. Comes with foot operated adjustable safety pedal, air filter, and air regulator and requires no electricity. Tensador II can be used with dedicated silent air compressors or shop dedicated air lines. Stretches canvas from 8" x 8" through 48" x 48" (T-125) or 60" x 60" (T-155).

The unique gallery wrap on the Tensador II provides access to the back side of the stretcher bar. This operation requires use of a long nose staple gun (see pages 25-26) to reach the back side of the bar. Gallery wrap or stapling on the back side of the str