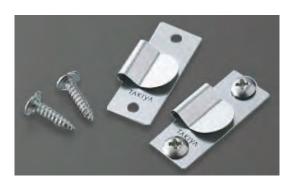

stationary ring

TAK1034 Steel Shipping Brace





# T-Clip Flush Hangers 🖘



These T-shaped clips attach to the back of the frame and enable you to set it closely to the wall surface with wood screws. White coated metal blends into white walls when hanging. Oblong screw slots allow for adjusting and leveling hanging height.

Item # Description

**TAK1036** Small T-Clip • 1 3/4" x 1"

TAK1037 Large T-Clip • 2 1/8" x 1 1/4"







# Folding Bell Hangers 🖘



These hangers are designed to protect hanging artwork in the event of an earthquake or wire breakage by securing the frame to the wall. Hardware attaches to frame at bottom edge on back and to the wall directly behind.

Chromed steel, with screws and pins included for each.

Item # Description

TAK1030 Anti-Swing Folding Bell Hanger



# Frame Wire Clips 🖘



Wire clips help prevent framed pieces from falling forward when hung by wire and also hold wired pieces closer to the wall for a uniform look. Clips can be attached to the back of the frame or to the wall. Stainless steel clip • screws included



Description

TAK1035 Frame Wire Clips • Box of 50

Picture hanging solutions that set the global standard.













The professional framer's preferred method for attaching hanging wire to the back of a frame. Providing heavy duty holding power, the hanger lies flat against the back of the frame, allowing the frame to hang tight against the wall. Steel hangers can be used in conjunction with picture wire, or without for heavy items when weight distribution is necessary.

• Superior quality nickel plating.

| <u>ltem#