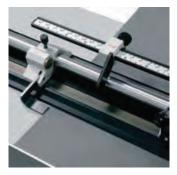

# Using the Surflon® System

Surflon® wire is smooth, nylon-coated stainless steel wire that is secured with crimping sleeves and a crimping plier. The Surflon System saves you time by eliminating the need to tie or wrap, and it creates a custom, professional appearance.

To achieve the professional look and dependable strength of the Surflon System, just follow these few simple steps:

Note: Factors such as hardware and wall construction may affect the maximu and strongest hold, do not exceed the recommended maximum picture weight for each size of Surflon wire.

# **Surflon Wire System**

The Surflon® Starter Kit is a great way to try the Surflon system! Each kit contains detailed instructions, a 300 ft. (92 m) spool of Surflon wire, 200 crimping sleeves, and a pair of Deluxe Crimping & Cutting Pliers. This is enough material to wire approximately one-hundred 24" x 36" (61cm x 91cm) frames. The kits are economically priced so you can try the system without having to purchase larger spools and packages of sleeves. Give it a try...once you use Surflon, you'll never wrap wire again!