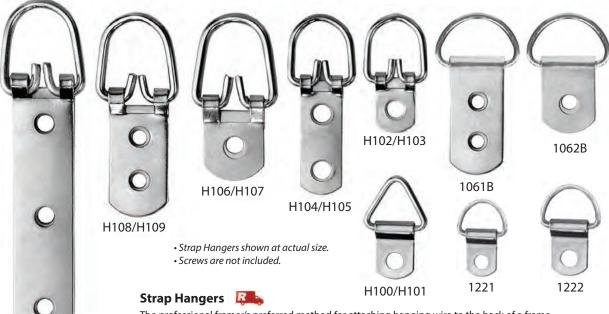

K1037 Large T-Clip • 2 1/8" x 1 1/4"







# Folding Bell Hangers 🖘



These hangers are designed to protect hanging artwork in the event of an earthquake or wire breakage by securing the frame to the wall. Hardware attaches to frame at bottom edge on back and to the wall directly behind.

Chromed steel, with screws and pins included for each.

Item # Description

TAK1030 Anti-Swing Folding Bell Hanger



# Frame Wire Clips 🖘



Wire clips help prevent framed pieces from falling forward when hung by wire and also hold wired pieces closer to the wall for a uniform look. Clips can be attached to the back of the frame or to the wall. Stainless steel clip • screws included



Description

TAK1035 Frame Wire Clips • Box of 50

Picture hanging solutions that set the global standard.













The professional framer's preferred method for attaching hanging wire to the back of a frame. Providing heavy duty holding power, the hanger lies flat against the back of the frame, allowing the frame to hang tight against the wall. Steel hangers can be used in conjunction with picture wire, or without for heavy items when weight distribution is necessary.

• Superior quality nickel plating.

| <u>ltem#</u> | Size   | Туре   | QTY/Box |
|--------------|--------|--------|---------|
| H100         | 1 1/8" | 1 Hole | 1000    |
| H101         | 1 1/8" | 1 Hole | 200     |
| H102         | 1 1/4" | 1 Hole | 1000    |
| H103         | 1 1/4" | 1 Hole | 200     |
| H104         | 1 7/8" | 2 Hole | 1000    |
| H105         | 1 7/8" | 2 Hole | 200     |
| H106         | 1 3/4" | 1 Hole | 1000