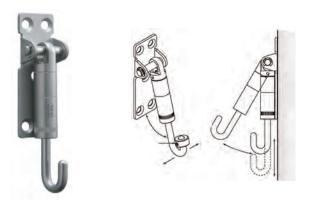

ty stoppers can be fastened to the tip of the wall hook to secure the d-ring from being removed from the hanger. Stoppers can be added and removed by adjusting the inset hex screw with the available specially designed hex driver tool. Stainless Steel • wall screws not included

| TAK1038 | 110 lb. capacity wall hook          |
|---------|-------------------------------------|
| TAK1040 | 220 lb. capacity wall hook          |
| TAK1042 | 330 lb. capacity wall hook          |
|         |                                     |
| Item#   | Description                         |
| TAK1039 | Security Stopper (for 110 lb. hook) |
| TAK1041 | Security Stopper (for 220 lb. hook) |
| TAK1043 | Security Stopper (for 330 lb. hook) |
| TAK1044 | Specialized 1 5mm Hey Driver        |

Description

Item#



# Multiple Function Wall Hook



This hanger has multiple functions such as securing items to prevent damage due to accidents, earthquakes, or theft. Additionally, it is vertically and laterally adjustable for positioning and repositioning artwork while securely hanging. Works with 110 lb. security stopper (TAK1039). Stainless Steel • 110 lb. capacity • screws not included

Description

TAK1045 Multi-function wall hook • 110 lb. capacity



# Adjustable Offset Hanger 🗐



This hanger is used to hang uniquely shaped or unconventionally framed work that may not have a flat back or has an offset strap hanger. Height can be adjusted by turning the threaded dial on the hanger so that you can level, raise or lower the piece after being hung. Strong catch securely contains D-ring. Brass/Stainle