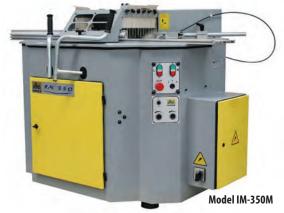

cut quality and operator safety. Requires compressed air. Shipping weight: 730 lbs.





# Sprayway.

#### Sprayway Saw Cleaner [[35]



Spray to quickly clean away pitch and gum from saws, router bits, and shape cutters. Safe to use on carbide, high speed steel, stainless steel, and cast iron surfaces. Works in just minutes! 18 oz. can

Description Item#

SP836 Sprayway 836 Saw Cleaner



#### ProVizGard Safety Glasses [ ]

Polycarbonate temples and singlepiece wrap-around lens provide superior protection. Special lens coating for superior scratch resistance. Adjustable temples for a safe and perfect fit. ANSI Z87.1-2003 standard certified

Description

**SGP43MB** ProVizGard Safety Glasses

For Pricing & Information on miter saws & equipment, call Omega today at 1-877-452-3799











#### IM-350P Double Miter Saw • For Mouldings up to 8" wide



The IM-350P has been developed by Inmes for cutting with absolute precision to give a perfect square corner join for picture, photo framing and woodworking applications such as windows, doors and furniture components. By choosing the proper blade the operator may cut raw, finished wood and plastic moulding profiles. The large cutting capacity enables miter cuts up to 210mm (8") in width by 100mm (4") in height. The two saw blades are fixed at 45degree angles and the blades are moved independently by a pneumatic control system.

#### Information & Features of the IM-350P

- · Included with the equipment is a 14" set of saw blades for cutting.
- 2 HP high resistance induction motors 220 volt single phase.
- Access through the f