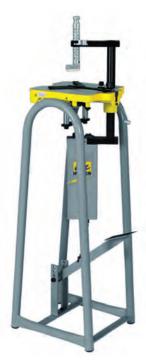

er
- 18"d x 32"w x 40"h
- Weight 75 lbs., ship weight 84 lbs.



#### EM-200A/S Dust Collector 🕤



#### Item# DC200A • 1200 c.f.m.

- 220 volt single phase, 60 Hz
- 4" input diameter
- 20"d x 37"w x 67"h
- Weight 108 lbs., ship weight 129 lbs.



#### EM-300A2 Dust Collector



#### Item# DC300A2 • 2295 c.f.m.

- 220 volt, 3 phase 60 Hz
- 3 inlets of 4" each
- 27"d x 58"w x 76"h
- Weight 168 lbs., ship weight 206 lbs.



## **Underpinners**

- Features exclusive clamp height adjustment
- Uses v-nails in color coded cartridges for soft or hard wood
- Include heavy duty drive hammers

- · Foot pedal height adjustment (manual models)
- Powdered coated paint provides a durable finish
- Simple adjustment for the proper positioning of v-nails
- · Easy insertion of v-nails, which are stackable



**Model UP2-SE** 



Model UP3-SE



**Model UP3-PSE** 

#### Underpinner • UP2-SE 🗐



The UP2-SE is a quality entry level underpinner and is designed for joining wood and plastic frames in low volume shops and the hobby trade. Production capacity is approximately 400 frames per 8 hour shift. It does not require electricity or air source as the wedge is inserted by a heavy duty mechanical gear that is foot activated. Height adjustable foot pedal and vertical clamp height adjustment. Hard or soft v-nails can be used and can easily be stacked for shadowbox frames, etc. Powder coated finish for durabilty.

Item# Description **UP2SE** Inmes Underpinner

#### Underpinner • UP3-SE 🕥



The UP3-SE underpinner has been specially designed for joining wood and plastic frames and is well suited fo