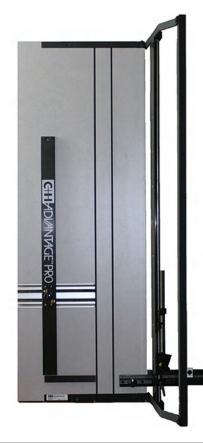

# Ride-Along Program 🔼

To make buying your Chops and Framing Supply Items a convenient one-stop shopping experience, we have created the following *Free Freight Program* for you:

• Supplies accompanying Chop orders of \$75 qualify for Free Purolator ground shipping:

Your entire order including Framing Supplies will ship free freight when your chop order is valued at \$75 or more.

\*Oversize items, mats, glass products, foam board, Kraft paper, cardboard corners and gallons of glue are excluded from the free freight ride along due to their bulk and competitive commodity pricing.

...and remember "Three and it's Free"; Order three chops and we ship your order for free!

· Ride-Along for Length

The cost difference of adding 10 pounds of Framing Supplies to *RIDE-ALONG* with a Purolator length order will only increase the cost of the freight between \$1.50 and \$3.00 depending on your Purolator delivery zone.