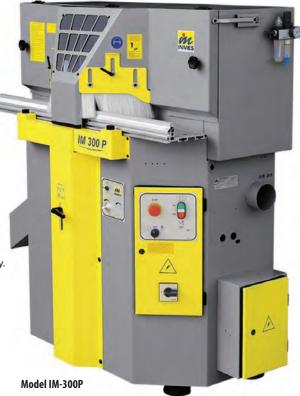

l. Blades will not operate if open.
- Simultaneous action of the blades through a pneumatic foot pedal.
- Ample view of internal work area with illumination.
- Adjustable speed of blades descent.
- · Pivot mechanism with conical bearings on cutting arms for greater precision and durability.
- Right Side Calibrated scale 58" long included. Optional 58" left side calibrated scale and 39" additional right scale also available.
- Moulding stop for setting lengths of cuts and repetitive cuts.
- High powered Dust collector with ¾ hp 220 volt single phase motor and exhaust filter.
- Powder coated paint for a long lasting durable finish.
- Weight 616 lbs.
- Shipping dimensions 31" x 51" x 59" tall.
- Item# 300PL39R · Additional 39" Right Extension
- Item# 300PL58L · Additional 58" Left Extension



#### IM-300PL Double Miter Saw • For Mouldings up to 5 5/8" wide



The IM-300PL double miter saw was developed by Inmes to meet the growing demand of equipment and provide best quality cuts on several kinds of material. By choosing the proper blade you may cut raw, finished wood, plastic and aluminum profiles. The IM-300PL is a very robust machine making it possible to obtain high quality cuts. In one single piece of equipment you can get Quality, Safety, Design, and the best-cost benefit/ratio. Table height: 35.4", Bse: 48" x 26". Weight: 495 lbs.

The IM-300PL has the features of the above IM-300P but is capable of cutting up to 5 5/8" wide by 3 3/16 tall moulding. The blades operate in sequence, individually moving one at a time to allow this extra capacity. Pneumatic hold downs incl