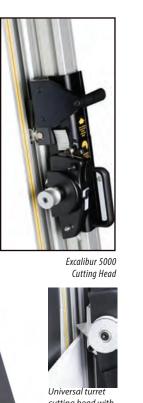

l free-standing kit, the Excalibur 1000X provides a noiseless, dust-free and cost effective cutting solution for materials used in a modern sign or graphic workshop.

- Easiest vertical cutter to keep square
- · Ready mounted integral tools with rotating wheel for maximum convenience
- Control for cutting rigid PVC up to 1/2" thick
- Wall mounting kit included
- · Pressure sensitive clamp
- Complete set of production stops
- Fitted counterbalance (Excalibur 5000 only) less fatigue, accidents & easy loading of materials
- Single cut line & sightline strip for maximum accuracy with all tools
- 5 Year guarantee (excluding replacement cutting wheels)
- 20 Year free replacement on all bearings

Model Item# **EXC1000X** Keencut 1000X 63" Vertical Cutter EXC5000 Keencut 5000 63" Vertical Cutter



Free Standing Kit for 63" 1000x & 5000 🗐 Allows the option of not mounting to a wallwhile adding mobility. Great for larger production facilities.

Description

**EXCKIT** Free Standing Kit for Excalibur Cutters

cutting head with automatic blade disengagement at the end of cut Excalibur 5000 **Multi Substrate Cutter** 

· List prices shown; Call for current specials

For Pricing & Information on Keencut equipment call Omega today at 1-877-452-3799



160cm - 63"

#### **Vertical Cutters • Parts & Accessories**



#### **Tungsten Carbide Glass Scoring Wheel**

Tungsten carbide glass scoring wheel is made of high quality carbide, precision machined and built for extra durability and long scoring life. Lasts for months. Made especially for Keencut multi-substrate cutters.

Item# Descriptio