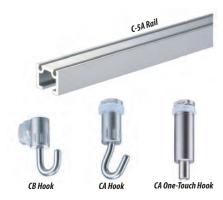

epth mouldings.





ltems with this symbol "Ride Along" with your length or chop moulding order at no extra delivery charge.

24

# ΤΛΚΙΥΛ





• Safety Mini Hanger Set A: Hanger & 6' Cable w/ring for CA hook & CB hook. B: Hanger & 6' Cable for One-Touch hook.

A: Hanger & 6' Cable w/ ring for CA hook & CB hook. B: Hanger & 6' Cable for One-Touch hook.

| ltem#   | Set / Description    | Gauge • | Weight  |
|---------|----------------------|---------|---------|
| TAK1008 | Safety Mini Hanger A | 1.2mm   | 35 lb.  |
| TAK1009 | Safety Mini Hanger B | 1.2mm   | 35 lb.  |
| TAK1010 | Safety N Hanger A    | 1.5mm   | 65 lb.  |
| TAK1011 | Safety N Hanger A    | 2.5mm   | 150 lb. |
| TAK1012 | Safety N Hanger B    | 1.5mm   | 65 lb.  |
| TAK1013 | Safety N Hanaer B    | 2.5mm   | 150 lb. |





Item # Description TAK1000 C-5A Rail • 3 ft. section TAK1001 CB Hook • 65 lb. capacity

TAK1002 CA Hook • 65 lb. capacity TAK1003 1-Touch Hook • 65 lb. capacity

Item # Description

TAK1004 D-1D Rail • 3 ft. section

TAK1005 D-Free Hook • 150 lb. capacity

TAK1006 Mini D-Free Hook • 35 lb. capacity

TAK1007 D 1-Touch Hook • 150lb. capacity

# MuSE by Takiya 🔼 🖘



Framing and Hanging and hardware from Japan for situations where nothing but the best will do.

This patented line of superior quality stainless steel and aluminum hanging hardware has been used in museums and fine art galleries around the world.

Takiya's thoughtfully engineered products elegantly combine brilliant design with excellent functionality and safety for the hanging and support of valuable works of art and collectib