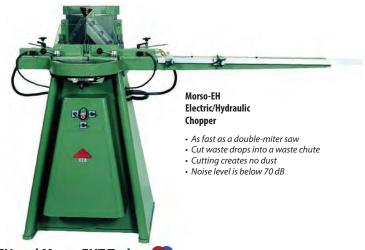

lable in a "noiseless" version, the Morso EHS. The motor has been removed from the machine and is housed in a separate box. The Morso-EHS noiseless miter chopper is a fully automatic, electric/hydraulic machine with a two-hand release built on. This makes the machine absolutely safe to operate as it is impossible to start the machine and touch the knives at the same time. Max. cutting width: 4", max. cutting height: 7". Delivered with: Two-hand release operation, safety guard, sliding longitudinal stop, second stop, waste chute, extension table for the left side, measuring scale up to 59", adjustable fences, 45°-90°, adjustable and automatic rabbet supports and clamping cylinders.

Item# Description MORSOEHS Morso EHS Miter Chopper

Morso EH, EHT, EHXL, & EHD are available as "noiseless'



#### Morso-EH and Morso EHT Turbo

The Morso-EH is a fully automatic, electric/hydraulic mitering machine with a two-hand release built on. This makes the machine absolutely safe to operate as it is impossible to start the machine and touch the knives at the same time. Max. cutting width: 4". Maximum cutting height: 7". The Morso-EH is delivered with two-hand release operation, safety guard, sliding longitudinal stop, second stop, waste chute, extension table for the left side, measuring scale up to 59", adjustable fences (45-90°), adjustable and automatic rabbet supports and clamping cylinders. The Morso-EHT Turbo is the same machine as the Morso-EH, but the work cycle is 50 percent quicker.

Item# Description **MORSOEH** Morso EH Miter Chopper **MORSOEHT** Morso EHT Miter Chopper