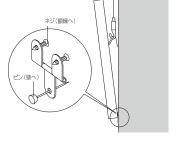

ooden crates for transportation. Braces swivel out to allow for reinforcing the arm to crating (with screws or bolts) and swivel in for storage or to hang piece on the wall (for models with stationary D-rings). Brass, Stainless Steel





Description

TAK1031 Brass Shipping Brace with stationary ring

TAK1032 Brass Shipping Brace

TAK1033 Steel Shipping Brace with stationary ring

TAK1034 Steel Shipping Brace





# T-Clip Flush Hangers 🖘



These T-shaped clips attach to the back of the frame and enable you to set it closely to the wall surface with wood screws. White coated metal blends into white walls when hanging. Oblong screw slots allow for adjusting and leveling hanging height.

Item # Description

**TAK1036** Small T-Clip • 1 3/4" x 1"

TAK1037 Large T-Clip • 2 1/8" x 1 1/4"







# Folding Bell Hangers 🖘



These hangers are designed to protect hanging artwork in the event of an earthquake or wire breakage by securing the frame to the wall. Hardware attaches to frame at bottom edge on back and to the wall directly behind.

Chromed steel, with screws and pins included for each.

Item # Description

TAK1030 Anti-Swing Folding Bell Hanger



# Frame Wire Clips 🖘



Wire clips help prevent framed pieces from falling forward when hung by wire and also hold wired pieces closer to the wall for a uniform look. Clips can be attached to the back of the frame or to the wall. Stainless steel clip • screws included



Description

TAK1035 Frame Wire Clips • Box of 50

Picture hanging solutions that set the global standard.













The professional framer's preferred meth