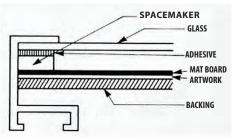

Our frames are hand crafted and provide the best quality/price in the industry.

Visit our website to view our Gallery Frames at www.omegamoulding.ca/Classic/Gallery.htm, or request a catalog.

Encore FoamBoard products feature double clay-coat paper surfaces with an ultra-smooth finish and tough-yet-pliable polystyrene cores. Practically weightless, Encore Foam Boards are great for a wide variety of picture framing applications. Encore boards feature a resilient polystyrene memory core that "bounces back" after handling, cutting or mounting.