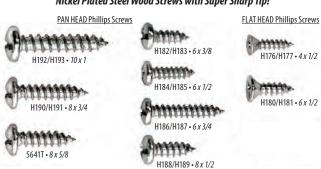

# C+H No. 1200™ Mat Cutter Blades 🕮

Fits C+H & Fletcher Mat Cutters. High quality steel blades for general mat cutting use. Available in double edge for regular cutting and single edge fine cutting. 100 Blades per box. • .012 gauge

# C+H No. 1500™ Mat Cutter Blades 🍱

Fits C+H & Fletcher Mat Cutters. High quality steel blades for rag mats & heavy duty cutting. Available in double edge for regular cutting and single edge for fine cutting. 100 Blades per box. • .015 gauge