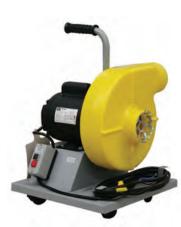

erior cutting on wood and gesso mouldings.

SBWD100T • (for IM350M/P) 14" 100-tooth, 30mm Bore (Wood only) saw blade with Nano-Grain Carbide teeth configured with a 4:1 alternate bevel. Designed for superior cutting on wood mouldings. Great for gesso coated

SB120CT • (for IM30) 12" 120-tooth, 30mm Bore carbide saw blade with alternate bevel teeth specially designed for cutting aluminum and non-ferrous metal mouldings with wall thickness up to 3mm.





#### **Dust Collectors**

- Designed to collect dust from small, medium and large machines.
- Filters are capable of permeability of 150 liters/min. dm<sup>2</sup> to 20 mm ca.
- Metal impellers and a powder-coated paint finish make for extreme durability.
- Low noise operation between 77 and 85 dB.
- Swivel castors enable total mobility.



#### EM-75A Dust Collector 🦈



#### Item# DC75A • 530 c.f.m.

- 110-120 volt single phase
- 16.4" main feed cable no plug
- 4" input diameter
- 16"d x 35"w x 23"h
- Weight 53 lbs., ship weight 64 lbs.



#### EM-100A Dust Collector 🖘



#### Item# DC100A

- 706 c.f.m.
- 110-120 volt single phase
- 5.9" main feed cable no plug
- 4" input diameter
- 18"d x 32"w x 40"h
- Weight 75 lbs., ship weight 84 lbs.



#### EM-200A/S Dust Collector 🕤



#### Item# DC200A • 1200 c.f.m.

- 220 volt single phase, 60 Hz
- 4" input diameter
- 20"d x 37"w x 67"h
- Weight 108 lbs., ship weight 129 lbs.



#### EM-300A2 Dust Collector



#### Item# DC300A2 • 2295 c.f.m.

- 220 volt, 3 phase 60 Hz
- 3 inlets of 4" each
- 27"d x 58"w x 76"h
- Weight 168 lbs., ship weight 206 lbs.



## **Underpinners**

- Fea