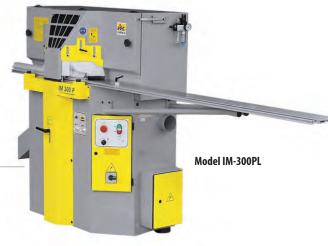

es to meet the growing demand of equipment and provide best quality cuts on several kinds of material. By choosing the proper blade you may cut raw, finished wood, plastic and aluminum profiles. The IM-300PL is a very robust machine making it possible to obtain high quality cuts. In one single piece of equipment you can get Quality, Safety, Design, and the best-cost benefit/ratio. Table height: 35.4", Bse: 48" x 26". Weight: 495 lbs.

The IM-300PL has the features of the above IM-300P but is capable of cutting up to 5 5/8" wide by 3 3/16 tall moulding. The blades operate in sequence, individually moving one at a time to allow this extra capacity. Pneumatic hold downs included to secure moulding for better cut quality and operator safety. Requires compressed air. Shipping weight: 730 lbs.





# Sprayway.

#### Sprayway Saw Cleaner [[35]



Spray to quickly clean away pitch and gum from saws, router bits, and shape cutters. Safe to use on carbide, high speed steel, stainless steel, and cast iron surfaces. Works in just minutes! 18 oz. can

Description Item#

SP836 Sprayway 836 Saw Cleaner



#### ProVizGard Safety Glasses [ ]

Polycarbonate temples and singlepiece wrap-around lens provide superior protection. Special lens coating for superior scratch resistance. Adjustable temples for a safe and perfect fit. ANSI Z87.1-2003 standard certified

Description

**SGP43MB** ProVizGard Safety Glasses

For Pricing & Information on miter saws & equipment, call Omega today at 1-877-452-3799











#### IM-350P Double Miter Saw • For Mouldings up to 8" wide



The IM-350P has been