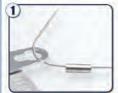

# Using the Surflon® System

Surflon® wire is smooth, nylon-coated stainless steel wire that is secured with crimping sleeves and a crimping plier. The Surflon System saves you time by eliminating the need to tie or wrap, and it creates a custom, professional appearance.

To achieve the professional look and dependable strength of the Surflon System, just follow these few simple steps:

Note: Factors such as hardware and wall construction may affect the maximu and strongest hold, do not exceed the recommended maximum picture weight for each size of Surflon wire.

# **Surflon Wire System**

The Surflon® Starter Kit is a great way to try the Surflon system! Each kit contains detailed instructions, a 300 ft. (92 m) spool of Surflon wire, 200 crimping sleeves, and a pair of Deluxe Crimping & Cutting Pliers. This is enough material to wire approximately one-hundred 24" x 36" (61cm x 91cm) frames. The kits are economically priced so you can try the system without having to purchase larger spools and packages of sleeves. Give it a try...once you use Surflon, you'll never wrap wire again!