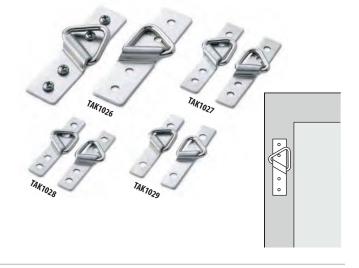

#### Braided Picture Wire [3]

High quality braided picture hanging wire is made of heavy duty pliable galvanized steel. 5 lb. spools

|                       |                           | Approx. Ft.      |
|-----------------------|---------------------------|------------------|
| Available in 6 ga     | uges:                     | <u>Per Spool</u> |
| <b>WPB201</b> • #2 12 | 2 lbs. max picture weight | 1500 ft.         |
| <b>WPB301</b> • #3 16 | 6 lbs. max picture weight | 1025 ft.         |
| <b>WPB401</b> • #4 20 | Olbs. max picture weight  | 910 ft.          |
| <b>WPB501</b> • #5 24 | 4 lbs. max picture weight | 740 ft.          |
| <b>WPB601</b> • #6 28 | B lbs. max picture weight | 650 ft.          |
| WPB801 • #8 36        | 6 lbs. max picture weight | 500 ft.          |

# Easy-Fit® **Nylon Coated Stainless Steel Wire**

Easy-Fit is a new ultra-flexible nylon coated stainless steel picture framing wire that framers love. Easy-Fit is smooth and ouchless (easy on the fingers!), and is easy to wrap or knot. Special coating makes Easy-Fit kink-free, leaves walls unmarked, and easily adjusts on wall hangers. [[

# **Plastic Coated Stainless Steel Wire**

Super Soft Strand, is plastic-coated stranded stainless steel wire for picture framing. The clear kink resistant coating has a very soft feel that is smooth on your fingers and easy to twist. You can wrap it tight and secure knots without puncturing your fingers or wrestling the stiff sharp ends like uncoated braided or other plastic coated wires. Available in individual spools, this is the preferred picture framing wire throughout the industry and it's made in USA.

# SoftStrand® Stainless Steel Wire IIII

The original "finger-friendly" picture wire, this high-strength, corrosion resistant stainless steel is soft, flexible, and fray resistant. Stainless steel finish will not mar walls or hands and will retain its strength and will not corrode or discolor.