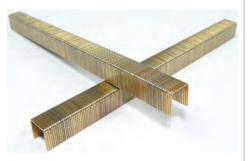

9287



# **JOINING, POINT DRIVERS, STAPLERS & POINTS**



# Fasco Long-Nose C-Type Stapler

The Fasco F1B 7C-16 LN-50 long nose stapler delivers European reliability, power and refinement. Drives 3/8" crown width Senco C, BeA 71 and Empire 7 series staples. 2" nose length allows stapling in deep recesses and hard-to-reach places. Bottom load design provides ease and speed when reloading, changing sizes or clearing a jam. Staples range all the way from 1/4" to 5/8" leg lengths. Magazine opens with easy, one finger latch. Reversible bumper for added parts life. A comfortable, fast, and durable stapler great for production fitting and gallery wrap applications. Uses Item #5061 staples. Uses 1/4" male air nipple, not included.

Description <u>ltem#</u>

5060 Pneumatic C-Type Stapler 👢







#### Fasco C-Type Staples

3/8" Crown 22-gauge wire staples for Fasco/Mastri/ Senco pneumatic staplers. 10,000 per box.

Item # Description







See Page 59 for our complete line of Silent Air Compressors



# Senco C-Type Staples

3/8" crown **22-gauge** wire staples for Fasco/Mastri/Senco pneumatic staplers.

| Item# | Description                            |
|-------|----------------------------------------|
| 119   | 5/16" long C-Type Staples • 28,000/box |
| 118   | 1/2" long C-Type Staples • 35,000/box  |
| 114   | 3/16" long C-Type Staples • 55,000/box |



# Senco G-Type Staples

3/8" crown 20-gauge wire staples for Fasco/Mastri/Senco pneumatic staplers. 5,000 staples per box. [35]

| Item# | Description