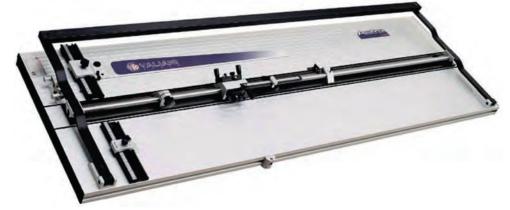

| CMC (74" x 49")                                                                           | Call for<br>current pricing | Call for<br>current pricing |

**Basic Package Includes**: 40° Green Cutting Head, choice of stand (Mat Pro Ultra only), Dell® Computer System w/ Windows 8, V-Studio software, stainless steel slip-sheet (non vacuum, standard size machines only), 1 box of L100 extended life blades, two (2) years of unlimited technical support and two (2) year factory warranty on all non-wear parts. One (1) year manufacturers warranty of computer system. All warranties begin on the date of shipment.

**Custom Package Includes**: The complete Basic Package plus the 45° "Blue" or 45° "Red" cutting head, 90° Grey cutting head and "Gold" MatStylus Deluxe Drawing head.

# <u>V</u>ALIANI



#### Valiani ASTRA Manual Mat Cutter 🖘



The Valiani Astra 120/150 bench top mat cutting machine has evolved to the next level. The Astra is available in cutting capabilities of 1200mm (48") and 1500mm (60") and cuts mats of varying thickness. The machine, as standard, is supplied with magnetic stops, measuring stops, easy to use blade holder and an extension arm.

The cutting head slides on four ball bearings which glide on two sturdy non-warping tempered steel tracks constantly cleaned by four small brushes placed beneath it.

The measuring stops are simply adjusted and allow precision cuts on all 4 sides of the mat board, therefore drastically reducing overcuts and undercuts.



Each cutting head rotates 45° and 90° on two ball bearings. This makes cutting effortless eliminating oper