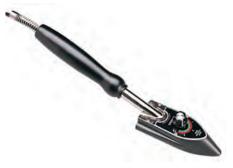

#### **Black Baron Tacking Iron**

The Black Baron tacking iron features an adjustable temperature dial, letting you control temperatures that range from 150°F up to 475°F. Thermostatically controlled; just dial thermostat to desired setting to maintain even and constant heat. Non-stick coating ensures long-life use and allows iron to glide over your protective cover sheet without scratching. Metal wire stand included. 5.5' AC power cord. I

Description

TACKIRON Black Baron Tacking Iron

Advanced built-in solid-state thermostat maintains

heat within 3° of dial setting. Temperature range of

150 to 410°F. Unique iron with dial on the handle

for controlling temperature without touching the

heated shoe. Indicator light will blink when the

iron reaches the desired dialed-in temperature. 100% blackstone shoe coating resists scratches & adhesive buildup. Metal wire stand and cotton iron