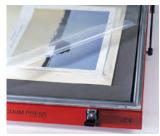

# **D&K Foam Overlay** for Laminating Materials

Specifically designed for the lamination process. Reusable, high density, heat resistant gray foam rubber sheeting, used to protect mounted surface during mounting, allows air and moisture to escape, and provides a uniform padded surface to yield consistent blemish-free results.

Size Item# **BF1309** 42" x 8.5 ft.

Items with this symbol "Ride Along" with your length or chop moulding order at no extra delivery charge.