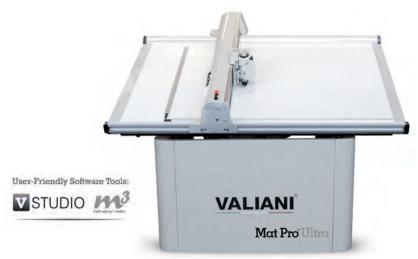

eneric blades made to the same Rockwell hardness, and in many cases, they are not hollow ground or hand honed.

Item# Description Standard Morso Knives 2553 Fits F, H, & EH/EHT/EHS choppers

## Rabbet Support System 🖘



This automatic rabbet support system is ideal for production work, i.e. jobs that have repetitive cuts. Automatically reset the rabbet support to the adjusted width and height of the moulding after each cycle. Saves time on manual adjustments. Includes easy-to-follow fitting instructions. For installlation on Morso-F and Morso-H choppers; The automatic rabbet support system is standard on all electric machines.

Item# Description MORSORSS Automatic Rabbet Support System Fits Morso F & H choppers



Item#

Description

**MORSOB** Morso B Bench Miter Chopper

# **VALIANI**



# The Right Machine for Your Operation.

Is it time to retire your old Computerized Mat Cutter?

- Unlimited use rentals at low monthly pricing!
- Purchase new systems to transform your business!



#### Mat Pro Ultra V

Designed with the aim of increasing the production capabilities of small to medium sized businesses whose target is to own a machine that can also handle foldable and rigid materials used for packaging and product displays.



#### Supreme - iS

Developed for busy frame shops looking for a more robust mat cutting solution and, therefore, turns out to be the ideal choice for Custom framers or low volume production framers.



#### Plus - iS

Developed and constructed for production framing businesses, and custom framers looking for the best CMC available. Available in two