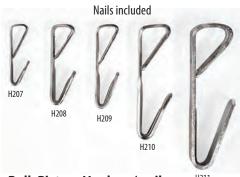

e on larger frames to ensure stability. The 1 1/2" and 2" braces have a satin finish that will resist tarnishing and rust.

**ΩMEGA** 

1 1/2" and 2" sizes, 100 qty pack. (Screws sold separately.)

| ltem# | Description        |
|-------|--------------------|
| H114  | 100 1 1/2" corners |
| H115  | 100 2" corners     |



# Turnbuttons 🔼 🗲



Nickel plated turnbuttons are essential to framing projects with replaceable subject matter such as document, portrait, and table frames. Raised crest on one side can be used to apply more pressure to backing or easelback. 3/4" and 1" sizes, 1000 quantity pack. (Screws sold separately.)

| <u>ltem#</u> | Description           |
|--------------|-----------------------|
| 4327         | 1000 3/4" Turnbuttons |
| 4328         | 1000 1" Turnbuttons   |



# **Bulk Picture Hooks w/ nails**

Quality nickel plated picture hooks with nails in bulk quantity packs of 1000.

| <u>ltem#</u> | Description                |
|--------------|----------------------------|
| H207         | 1000 10 lb. hooks w/nails  |
| H208         | 1000 20 lb. hooks w/nails  |
| H209         | 1000 30 lb. hooks w/nails  |
| H210         | 1000 50 lb. hooks w/nails  |
| H211         | 1000 100 lb. hooks w/nails |



# Polybagged Picture Hooks

Quality nickel plated picture hooks with nails individually polybagged with goodwill message for your custom framing customers.

Available in 5 sizes in 100 quantity boxes.

| Item# | Description               |
|-------|---------------------------|
| H202  | 10 lb hook - 100 qty box  |
| H203  | 20 lb hook - 100 qty box  |
| H2