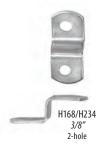

| H122  | Spring Clips - 3/8"   | • 1000 clips per pack    |  |
| 4031B | Snap Hangers          | • 1000 pieces per pack   |  |
|       |                       |                          |  |



Snap Hanger



# Tapped Angles [[]]



Joins corners on metal frames with no back plate needed. Screws apply pressure on back.

| Item# | Description          |
|-------|----------------------|
| 4031C | 400 pieces per pack  |
| 4032B | 1000 pieces per pack |



# Articulated Angles [[]]



Angles that can be adjusted to any varying degree to join unique shapes with custom cut metal frames. Comes with 8 top plates w/screws and 16 bottom plates.

| <u>ltem#</u> | Description           |   |
|--------------|-----------------------|---|
| 4028C        | 8 angles w/ 16 plates | 5 |











2-hole









# 

Offset clips are the solution to fitting subject matter that exceeds the depth of a frame. Most common applications include fitting stretched canvases, liners, stacked frames, shadowboxes and 3-dimensional art. Offsets have 2 holes for maximum versatility. Nickel plated. (Mounting screws not included; screw size should be determined by frame depth.)

# 2-HOLE OFFSETS

| <u>ltem#</u> | Height/QTY            |
|--------------|-----------------------|
| H233         | 1/8" H - 1000 qty box |
| H234         | 3/8" H - 1000 qty box |
| H235         | 1/2" H - 1000 qty box |
| H172         | 3/4" H - 100 qty box  |
| H173         | 3/4" H - 1000 qty box |
| H174         | 1" H - 100 qty box    |
| H175         | 1" H - 1000 qty box   |

# 2-HOLE OFFSETS

| Item# | Height/QTY