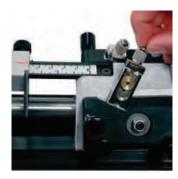

# Using the Surflon® System

Surflon® wire is smooth, nylon-coated stainless steel wire that is secured with crimping sleeves and a crimping plier. The Surflon System saves you time by eliminating the need to tie or wrap, and it creates a custom, professional appearance.

To achieve the professional look and dependable strength of the Surflon System, just follow these few simple steps:

Note: Factors such as hardware and wall construction may affect the maximu and strongest hold, do not exceed the recommended maximum picture weight for each size of Surflon wire.

#### **Surflon Crimping Pliers**

This tool has three crimping dies designed for crimping all sizes of Surflon sleeves. Added cutting tip added to snip wire. Rule 4

| <u>ltem #</u> | Description     |
|---------------|-----------------|
| 9210W         | Surflon Crimper |