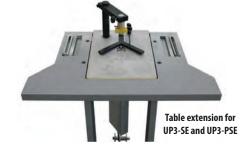

r shadowbox frames, etc. Powder coated finish for durabilty. Extension table available (see bottom of page).

Description Item# **UP3SE** Inmes Underpinner

#### Underpinner • UP3-PSE 🕥



The UP3-PSE is a pneumatic underpinner specifically designed for joining wood and plastic frames. This machine is well suited for medium and high production shops and the semi-professional hobby trade. Production capacity is approximately 1,000 frames per 8 hour shift. Compressed air is required for operation. Foot pedal administered air pressure. Exclusive vertical clamp height adjustment. Hard or soft v-nails can be used and can easily be stacked for shadowbox frames, etc. Powder coated finish. Extension table available (see bottom of page).

Item# Description **UP3PSE** Inmes Pneumatic Underpinner





#### **Table Extensions** for UP2-SE, UP3-SE & UP3-PSE 🖘

These handy table extensions increases the work area on the joining plane of the UP2-SE, and UP3-SE & PSE, making it easier for supporting medium to large mouldings while underpinning. Angled platform allows for adding larger supports if desired. Easy to attach with standard tools.

Item# Description **2PTBL** Table Extension for UP2-SE **3PTBL** Table Extension for UP3-SE & UP3-PSE







#### UP4-P & UP5-PH **Pneumatic Underpinners**

- Features exclusive clamp height adjustment
- Comes complete with heavy duty tilting floor stand.
- Exclusive system for quick change of the v-nail size. Just turn the rotary knob allowing the use of v-nails in 5, 7, 10, 12, and 15mm heights.
- · Include main air regulator, water separator, and sy