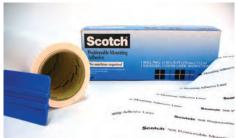

#### Scotch Positionable Mounting Adhesive

Dry mount projects without heat, sprays, or odors. No machine required. Allows repositioning before permanent bonding. Formulated for sensitive papers and colors that can't hold up to heat, as well as thin papers and digital printouts. Convenient application, every time, anywhere. For professional artists and framers for mounting, paste-up work, laminating, burnishing, and matting. R