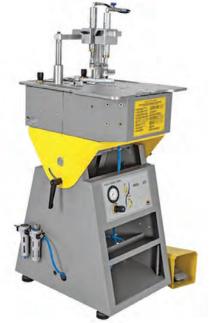

system. Additional accessories are available.

Item# UP4P

Extension wings for UP4-P • Item# 4PTBL Small Table for UP4-P • Item# 4PSTBL



Model UP4-P, top view

### Model UP5-PH



Easy handling with pneumatic activation, offering precision joining with high productivity. Offers double adjustable clamps (hydraulic or mechanical) and front clamp, providing quality joining Joins moulding up to 6" wide. The v-nails can be inserted in several positions, as the solid steel hammer block is moved from one position to the next while the moulding and fence remain clamped and locked in one position. Now fitted with new finger adjust hydraulically linked adjustable twin pressure head, each with a soft-faced pressure pad.

Item# UP5PH

Small extension table • Item# 5PSTBL



Model UP5-PH, top view



Model UP5-PH

# Wings extension shown on the UP5-PH (not included)

#### Wings Extension for UP5-PH



These support wings are an option for the UP5-PH underpinner. They are 33" in length and 91/4" wide, extending the table size to help to support larger frame sections and the widest of mouldings. Easily attaches to joining plane. 2 wings • Item# 5PTBL





#### CM50D Air Compressor 🖘



The CM-50D air compressor is also virtually "noiseless" and fully automatic. Equipped with line pressure gauge, pressure regulator and moisture trap. Specifications: 110V/60hz 1/2 HP motor, 2.25 gallon storage tank, CFM 2.15 free air, operating Pressure 84 to 114 PSI. The 50-24 compressor can manage the requirements of most small picture frame or digital art businesses. 2.25 gallon tank, small size (15.5