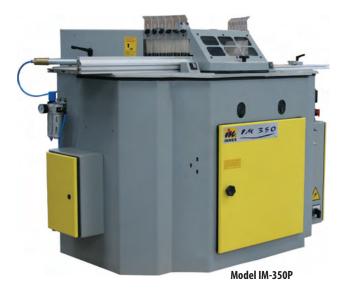

tter cut quality and operator safety. Requires compressed air. Shipping weight: 730 lbs.





# Sprayway.

#### Sprayway Saw Cleaner [[35]



Spray to quickly clean away pitch and gum from saws, router bits, and shape cutters. Safe to use on carbide, high speed steel, stainless steel, and cast iron surfaces. Works in just minutes! 18 oz. can

Description Item#

SP836 Sprayway 836 Saw Cleaner



#### ProVizGard Safety Glasses [ ]

Polycarbonate temples and singlepiece wrap-around lens provide superior protection. Special lens coating for superior scratch resistance. Adjustable temples for a safe and perfect fit. ANSI Z87.1-2003 standard certified

Description

**SGP43MB** ProVizGard Safety Glasses

For Pricing & Information on miter saws & equipment, call Omega today at 1-877-452-3799











#### IM-350P Double Miter Saw • For Mouldings up to 8" wide



The IM-350P has been developed by Inmes for cutting with absolute precision to give a perfect square corner join for picture, photo framing and woodworking applications such as windows, doors and furniture components. By choosing the proper blade the operator may cut raw, finished wood and plastic moulding profiles. The large cutting capacity enables miter cuts up to 210mm (8") in width by 100mm (4") in height. The two saw blades are fixed at 45degree angles and the blades are moved independently by a pneumatic control system.

#### Information & Features of the IM-350P

- · Included with the equipment is a 14" set of saw blades for cutting.
- 2 HP high resistance induction motors 220 volt single phase.
- Access through t