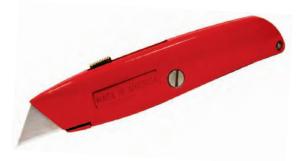

0 Blade Pack



#### **Hassle-Free Trimming Tool**

Used for trimming paper dustcovers and backing tape on the reverse of frames. The blade is set 3mm in from the edge to allow a neat, clean finish. Ergonomic handle makes cutting a breeze and can be used right or left handed.

Description **HFTRIMTL** Hassle-Free Trimmer

# **Professional Trimming Tool**

Exposed blade fits into a molded tract that allows for maximum finger protection & superior eyesight lines for the cleanest, most convenient trimming of backing paper. Uses Dexter style blades for blade replacement. Tool comes with 5 blades. [R]

Item# Description H135 Trim Tool w/5 blades



Items with this symbol "Ride Along" with your length or chop moulding order at no extra delivery charge.

# **BLADES - MAT CUTTING & GENERAL USE**



# Retractable Utility Knife



Solid cast metal retractable utility knife made to last and made in the USA. Uses utility blades BL1005 (General Duty, .017 thick) and BL1006 (Heavy Duty, .025 thick). Handle has receptacle for extra blade storage (comes with 3 blades).

Description

BL1012 Utility Knife w/3 blades



# Utility Blades 🔼



General Duty (.017 thick) and Heavy Duty (.025 thick) utility blades for use in retractable knife and other cutting tools. 100 blades per pack

Description

BL1005 100 General Duty Blades BL1006 100 Heavy Duty Blades



# **Snap & Retract Utility Knife**



Lightweight & handy utility knife that uses a single strip, 8-point snap-off blade. Conveniently renew each blade point simply by snapping off used section with pliers to expose new edge. Retract blade