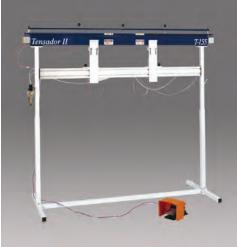

n benefit from these techniques? Anyone in the Art and Framing industry!

Item D105



#### Photoshop CS4 Basics & Beyond

Learn Photoshop CS4 from the ground up with a professional photographer's perspective. Perfect for beginners to pros who need an in-depth knowledge of CS4. Learn methods for taking your photographs from processing to printing with control and predictibility using Photoshop. Instructed by Jonathan Kingston

• Item D106



#### Solutions for Photographing Artwork

Correctly reproducing the exact color and texture of a painting in a photograph has always been a challenge. Ideal for artists, framers, gallery owners, this essential collection of tutorials teaches photographers how to accurately photograph 2 dimensional artwork for replication.

- DVD ROM
- Item D100









#### Tensador II Canvas Stretching Machines 🦈



Tensador II is a pneumatic machine designed to stretch canvas using a unique clamping mechanism. It firmly grips canvas without piercing or tearing and assures proper tension without ripples or over stretching. Comes with foot operated adjustable safety pedal, air filter, and air regulator and requires no electricity. Tensador II can be used with dedicated silent air compressors or shop dedicated air lines. Stretches canvas from 8" x 8" through 48" x 48" (T-125) or 60" x 60" (T-155).

The unique gallery wrap on the Tensador II provides access to the back side of the stretcher bar. This operation requires use of a long nose staple gun (see pages 25-26) to reach the back side of the bar. Gallery wrap or stapling on the back side of the stret