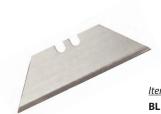

immer

# **Professional Trimming Tool**

Exposed blade fits into a molded tract that allows for maximum finger protection & superior eyesight lines for the cleanest, most convenient trimming of backing paper. Uses Dexter style blades for blade replacement. Tool comes with 5 blades. [R]

Item# Description H135 Trim Tool w/5 blades



Items with this symbol "Ride Along" with your length or chop moulding order at no extra delivery charge.

# **BLADES - MAT CUTTING & GENERAL USE**



# Retractable Utility Knife



Solid cast metal retractable utility knife made to last and made in the USA. Uses utility blades BL1005 (General Duty, .017 thick) and BL1006 (Heavy Duty, .025 thick). Handle has receptacle for extra blade storage (comes with 3 blades).

Description

BL1012 Utility Knife w/3 blades



# Utility Blades 🔼



General Duty (.017 thick) and Heavy Duty (.025 thick) utility blades for use in retractable knife and other cutting tools. 100 blades per pack

Description

BL1005 100 General Duty Blades BL1006 100 Heavy Duty Blades



# **Snap & Retract Utility Knife**



Lightweight & handy utility knife that uses a single strip, 8-point snap-off blade. Conveniently renew each blade point simply by snapping off used section with pliers to expose new edge. Retract blade for safety. Comes with 1 8-point blade.

Item # Description

BL1013 Snap Knife w/1 strip



# Snap Blades 🔼



Quality carbon steel 8-point blades for use in Snap & Retract Utility Knife (BL1013). 10 8-point blades per pack

Item# Description

**BL1014** 10 8-point Snap Blades

**7010MR** 100 8-point Snap Blades