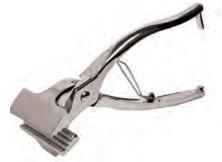

# Surflon Crimping Sleeves [35]

Surflon sleeves are made of copper and are designed to be used with Surflon wire and crimping tools. Match Surflon sleeve sizes to corresponding Surflon wire sizes for tight, secure connections that are virtually impossible to come apart.

#### **Surflon Crimping Pliers**

This tool has three crimping dies designed for crimping all sizes of Surflon sleeves. Added cutting tip added to snip wire. Rule 4

| <u>ltem #</u> | Description     |
|---------------|-----------------|
| 9210W         | Surflon Crimper |