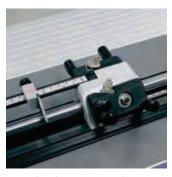

# Using the Surflon® System

Surflon® wire is smooth, nylon-coated stainless steel wire that is secured with crimping sleeves and a crimping plier. The Surflon System saves you time by eliminating the need to tie or wrap, and it creates a custom, professional appearance.

To achieve the professional look and dependable strength of the Surflon System, just follow these few simple steps:

Note: Factors such as hardware and wall construction may affect the maximu and strongest hold, do not exceed the recommended maximum picture weight for each size of Surflon wire.

# **Surflon Wire System**

The Surflon® Starter Kit is a great way to try the Surflon system! Each kit contains detailed instructions, a 300 ft. (92 m) spool of Surflon wire, 200 crimping sleeves, and a pair of Deluxe Crimping & Cutting Pliers. This is enough material to wire approximately one-hundred 24" x 36" (61cm x 91cm) frames. The kits are economically priced so you can try the system without having to purchase larger spools and packages of sleeves. Give it a try...once you use Surflon, you'll never wrap wire again!