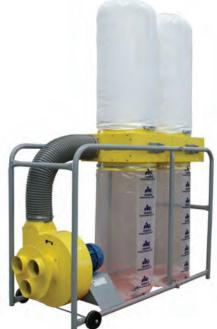

liters/min. dm<sup>2</sup> to 20 mm ca.
- Metal impellers and a powder-coated paint finish make for extreme durability.
- Low noise operation between 77 and 85 dB.
- Swivel castors enable total mobility.



#### EM-75A Dust Collector 🦈



#### Item# DC75A • 530 c.f.m.

- 110-120 volt single phase
- 16.4" main feed cable no plug
- 4" input diameter
- 16"d x 35"w x 23"h
- Weight 53 lbs., ship weight 64 lbs.



#### EM-100A Dust Collector 🖘



#### Item# DC100A

- 706 c.f.m.
- 110-120 volt single phase
- 5.9" main feed cable no plug
- 4" input diameter
- 18"d x 32"w x 40"h
- Weight 75 lbs., ship weight 84 lbs.



#### EM-200A/S Dust Collector 🕤



#### Item# DC200A • 1200 c.f.m.

- 220 volt single phase, 60 Hz
- 4" input diameter
- 20"d x 37"w x 67"h
- Weight 108 lbs., ship weight 129 lbs.



#### EM-300A2 Dust Collector



#### Item# DC300A2 • 2295 c.f.m.

- 220 volt, 3 phase 60 Hz
- 3 inlets of 4" each
- 27"d x 58"w x 76"h
- Weight 168 lbs., ship weight 206 lbs.



## **Underpinners**

- Features exclusive clamp height adjustment
- Uses v-nails in color coded cartridges for soft or hard wood
- Include heavy duty drive hammers

- · Foot pedal height adjustment (manual models)
- Powdered coated paint provides a durable finish
- Simple adjustment for the proper positioning of v-nails
- · Easy insertion of v-nails, which are stackable



**Model UP2-SE** 



Model UP3-SE



**Model UP3-PSE** 

#### Underpinner • UP2-SE 🗐



The UP2-SE is a quality entry level underpinner and is designed for joining wood and plastic frames in low volume shops and the hobby trade. Production capa