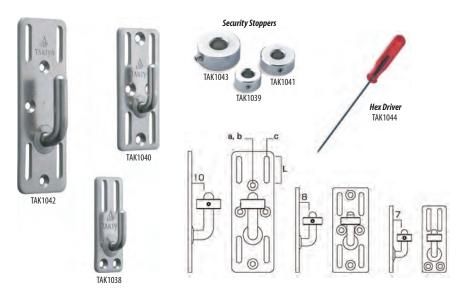

prone areas where art must be secured for safety concerns.

Takiya - supporting great art.

• \$250 Price break is for \$250 purchase of Takiya products





Corner Joint Pins



Item# Description

TAK1018 Joint Pin • aligns rail joins (2 required) TAK1019 Corner Joint Pin • aligns corner joins (2 required) **TAK1020** *C5-A End Cap* • for surface mounted rail application





1.2 and 1.5 mm gauge steel wire nylon coated with a clear finish and in a variety of colors designed to blend with many wall colors and exhibit schemes. ·Sold in 6 foot lengths



Colored wire can be used to visually blend cables in with different wall colors.

Item # Cable Gauge / Description TAK1016 1.2mm clear coated + colors TAK1017 1.5mm clear coated + colors



All Takiya items are Special Order from the U.S.



# Wall Hooks & Security Stoppers 🗐



These special wall hooks are ideal for hanging display pieces with the added ability of securing the work from damage or theft. Security stoppers can be fastened to the tip of the wall hook to secure the d-ring from being removed from the hanger. Stoppers can be added and removed by adjusting the inset hex screw with the available specially designed hex driver tool. Stainless Steel • wall screws not included

| TAK1038 | 110 lb. capacity wall hook          |
|---------|-------------------------------------|
| TAK1040 | 220 lb. capacity wall hook          |
| TAK1042 | 330 lb. capacity wall hook          |
|         |                                     |
| Item#   | Description                         |
| TAK1039 | Security Stopper (for 110 lb. hook)