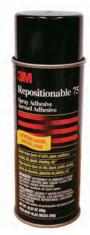

# 3M Repositionable 75 Spray Adhesive

3M Repositionable 75 Spray Adhesive is a repositionable adhesive that provides tapelike bonds. Excellent for production line work where parts are held in place temporarily prior to final assembly. Bonds many types of cloth, paper, cardboard, acetate, foil, plastic sheeting, etc. and adheres in seconds after sprayed.

<u>Item # Description</u> **3MREP75** 10.25 oz. can