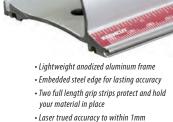

#### **SHIPMENTS:**

- F.O.B., our warehouse. Shipments will be made by manner requested. If specific instructions are not given, we will use our discretion.
- Courier weight and size limitations:
- Packages can be up to 165" in COMBINED length and girth.
- Packages can be 108" in length
- Packages can be up to 150 lbs.
- Packages that exceed 70 lbs. are subject to additional handling charge.
- Packages with a large size to weight ratio require special pricing using dimensional weight calculations.
- Packages that exceed weight and size limits are subject to additional charges.