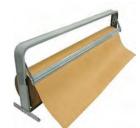

# Kool Tack Preserve Ultra · 25 sheets per box

This archival drymount foamboard is designed for drymounting prints of value. With Preserve, you can drymount a print at 150°F to 155° F for 15 to 20 seconds and at a later date, completely remove the print with a minimal amount of heat.