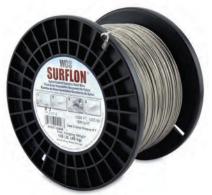

# Surflon Coated Stainless Steel Wire

This nylon coated stainless steel wire is designed to be used with Surflon crimping sleeves as part of the Surflon wiring system. Available in Bright (silver), Black, and Bronze. 1000 feet per spool.