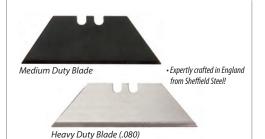

nd of cut Excalibur 5000 **Multi Substrate Cutter** 

· List prices shown; Call for current specials

For Pricing & Information on Keencut equipment call Omega today at 1-877-452-3799



160cm - 63"

#### **Vertical Cutters • Parts & Accessories**



#### **Tungsten Carbide Glass Scoring Wheel**

Tungsten carbide glass scoring wheel is made of high quality carbide, precision machined and built for extra durability and long scoring life. Lasts for months. Made especially for Keencut multi-substrate cutters.

Item# Description

**TCGLCWH** Tungsten Carbide scoring wheel





# Glass Cutting Cartridge 🖘

For older versions of the Excalibur 1000x (Single Tool cutter) holds carbide scoring wheel for insertion into the cutting head.

Description Item# **GLCUTCAR** 1000x Glass Cutting Cartridge



#### Board Cutting Blades 🖘

Medium and Heavy Duty blades for cutting cardboard, foam board, Gator Board, Coroplast, and Sintra. Made in England from world-renowned Sheffield Steel, provides a longer life and superior edge for performance cutting up to 1/2" thick.

Item# Description **MDBLADES** Medium Duty Blades (100) **HDBLADES** Heavy Duty Blades (100)



# Sightline Strips 🗐

Sight-line strip is fixed to the clamp and then trimmed by the cutting blade to give an accurate guide when cutting to trim lines, the edge of an image or pencil marks. For Excalibur Series vertical cutters (Pack of 3 strips)

Description Item# **EXCSLSTR** Pack of 3 Sightline Strips



#### Composite Twin-Wheel Cutter Head 🖘

The twin-wheel head shears 1/8" Masonite, heavy mat board and 3/8" PVC board.

Descri