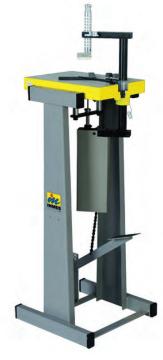

"h
- Weight 75 lbs., ship weight 84 lbs.



#### EM-200A/S Dust Collector 🕤



#### Item# DC200A • 1200 c.f.m.

- 220 volt single phase, 60 Hz
- 4" input diameter
- 20"d x 37"w x 67"h
- Weight 108 lbs., ship weight 129 lbs.



#### EM-300A2 Dust Collector



#### Item# DC300A2 • 2295 c.f.m.

- 220 volt, 3 phase 60 Hz
- 3 inlets of 4" each
- 27"d x 58"w x 76"h
- Weight 168 lbs., ship weight 206 lbs.



## **Underpinners**

- Features exclusive clamp height adjustment
- Uses v-nails in color coded cartridges for soft or hard wood
- Include heavy duty drive hammers

- · Foot pedal height adjustment (manual models)
- Powdered coated paint provides a durable finish
- Simple adjustment for the proper positioning of v-nails
- · Easy insertion of v-nails, which are stackable



**Model UP2-SE** 



Model UP3-SE



**Model UP3-PSE** 

#### Underpinner • UP2-SE 🗐



The UP2-SE is a quality entry level underpinner and is designed for joining wood and plastic frames in low volume shops and the hobby trade. Production capacity is approximately 400 frames per 8 hour shift. It does not require electricity or air source as the wedge is inserted by a heavy duty mechanical gear that is foot activated. Height adjustable foot pedal and vertical clamp height adjustment. Hard or soft v-nails can be used and can easily be stacked for shadowbox frames, etc. Powder coated finish for durabilty.

Item# Description **UP2SE** Inmes Underpinner

#### Underpinner • UP3-SE 🕥



The UP3-SE underpinner has been specially designed for joining wood and plastic frames and is well suited for low and medium prod