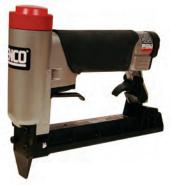

ible Points Flexible Points 5000/Box





#### **Senco Pneumatic Brad Nailer**

The Senco SLP20XP drives a wide range of both slight-headed and medium headed brads to give you two tools in one. Weighs only 2.3 lbs. - the lightest weight available in a brad nailer - for easy maneuvering and handling in small places. Features easy side loading that allows you to choose brad length without adjusting tool, plus an E-Z Clear jam feature allowing easy removal of a jammed fastener. Superior power (40% more than comparable tools) makes this 18 gauge brad nailer ideal for moulding and trim. Oil free design means easier maintenance and no lubrication to stain fine woods. Not recommended for fitting. Uses 1/4" male air nipple, not included. Limit

Description

**100S** Senco Pneumatic Brad Nailer





#### **Senco Pneumatic Long Nose Staplers**

Compact and durable, the SFT10XP delivers best-in-class performance for a variety of fine wire stapling applications. Models drive staples ranging in length from 5/32-in to 5/8-in. Heavy-duty steel cap offers superior balance with minimal recoil and a one-handed magazine opening for increased productivity.Rear exhaust directs oil and dust away from the work surface. Short trigger stroke provides quick and precise operation. Long lip length makes getting into tight spots easier. Adjustable firing rate from single shot to 30 fasteners per second.

Item# Description 120 Senco (SFT10XP-C) C-Type Stapler Uses #114, #118, #119 C- type Staples = **110** Senco (SFW10XP-G) **G-Type** Stapler Uses #115, #116, #117 G- type Staples 🖘





9287



# **JOIN