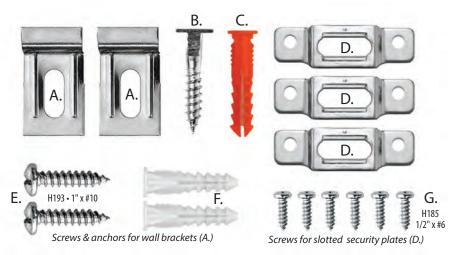

row, Medium, and Wide.

| Item# | Description           |
|-------|-----------------------|
| 932   | Narrow • 50 Sets/Box  |
| 938   | Medium • 50 Sets/Box  |
| 939   | Wide • 40 Sets/Box    |
| 932B  | Narrow • 500 Sets/Box |
| 938B  | Medium • 500 Sets/Box |
| 939B  | Wide • 400 Sets/Box   |





#### Steel Super Hangers Real



Steel Super Hangers eliminates cracking and pull outs of narrow and shallow mouldings, where strap hangers may be too wide and screw-eyes are insuffcient. Screw support above and below wire loop ensures balance of pressure to reduce stress on moulding. Use #6 Philips screws (not included). • 100 hangers per box.

| Item# | Size | Туре   | QTY/Box |
|-------|------|--------|---------|
| H112  | 2"   | 2 Hole | 100     |
| H113  | 3 ½" | 4 Hole | 100     |









# Security Hangers Set for Wood Frames [25]

Security hangers include special brackets that attach to the frame, wall brackets, and a special T-Headed screw which locks into the slotted security plate. Hanging requires specially designed security wrench (*Sold separately: see bottom of page*) which turns the T-Screw 90° while hung. Polybagged set includes parts shown above: 2 wall brackets with screws and wall anchors (A), T-Screw with wall anchor (B & C), 3 slotted brackets for wood frame (screws included). *Bulk quantity box of 100 sets available (Item H138)* 

#### Set consists of components shown above:

- A. Wall Support Brackets (2)
- B. T-Screw (1)
- C. Wall Anchor for T-Screw (1)
- D. Slotted Security Plates (3)
- E. 1" x #10 screws (2)
- F. Wall Anchors for 1" x #10 screws (2)
-