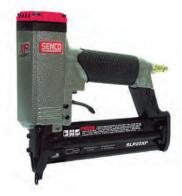

ar/90psi. Limit

Description

**PNRIGDR** Pneumatic Hard Point Driver (Red) PNFLXDR Pneumatic Flex Point Driver (Yellow) Item# Compatible Hard Points (Red) FP1200 12000 Hard Points/Box 9286 10000 OMER Hard Points/Box

Item # Compatible Flexible Points (Yellow) FP77 Inmes Flexible Points 5000/Box 9287 OMER Flexible Points 15000/Box



#### **OMER Pneumatic Flexible Point Driver**

OMER air flexipoint drivers fire 15mm flexible and rigid framing points. Lightweight and strongly constructed for reliability and years of use, OMER drivers are designed for volume production. Air drives with little noise, no recoil, and fast air recycle. Uses flexible points Item# FP77 and #9287.

Description Item# **9285** OMER Pneumatic Flexible Point Driver Item # Compatible Points Flexible Points 5000/Box





#### **Senco Pneumatic Brad Nailer**

The Senco SLP20XP drives a wide range of both slight-headed and medium headed brads to give you two tools in one. Weighs only 2.3 lbs. - the lightest weight available in a brad nailer - for easy maneuvering and handling in small places. Features easy side loading that allows you to choose brad length without adjusting tool, plus an E-Z Clear jam feature allowing easy removal of a jammed fastener. Superior power (40% more than comparable tools) makes this 18 gauge brad nailer ideal for moulding and trim. Oil free design means easier maintenance and no lubrication to stain fine woods. Not recommended for fitting. Uses 1/4" male air nipple, not included. Limit

Description

**100S** Senco Pneumatic Brad Nailer





#### **Senco Pneumatic Long Nose Stapl