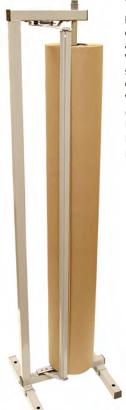

# Kool Tack Preserve Ultra · 25 sheets per box

This archival drymount foamboard is designed for drymounting prints of value. With Preserve, you can drymount a print at 150°F to 155° F for 15 to 20 seconds and at a later date, completely remove the print with a minimal amount of heat.