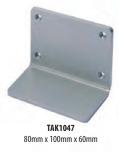

quely shaped or unconventionally framed work that may not have a flat back or has an offset strap hanger. Height can be adjusted by turning the threaded dial on the hanger so that you can level, raise or lower the piece after being hung. Strong catch securely contains D-ring. Brass/Stainless Steel • 110 lb. capacity

I<u>tem#</u> Description

TAK1046 Adjustable offset hanger • 110 lb. capacity

# Wall Mounted Support Brackets 🗐



These wall brackets are the best solution for supporting large size and heavyweight displays. Attach to wall by screwing into wall stud to support weight at the bottom of the piece.

Stainless Steel, shot blast finish • 220 lb. & 330 lb. capacity brackets

Item# Description

TAK1047 Support Bracket • 220 lb. capacity TAK1048 Support Bracket • 330 lb. capacity







Takiya - supporting great art.











# Premium Strap Hangers 🖘



These premium strap hangers are made with superior materials to traditional strap hangers and are engineered and tested for stress and durability. The rings were designed and developed for use with the hanging hooks for the MuSE cable hanging system and all Takiya hooks, also compatible with traditional wall hooks. Stainless steel • screws not included

| Item#   | Description  | Capacity |
|---------|--------------|----------|
| TAK1021 | Strap Hanger | 330 lb.  |
| TAK1022 | Strap Hanger | 220 lb.  |
| TAK1023 | Strap Hanger | 110 lb.  |
| TAK1024 | Strap Hanger | 65 lb.   |
| TAK1025 | Strap Hanger | 22 lb.   |

Hardware that conveys first-class workmanship for all of your high-end framing projects



# Angled Ha