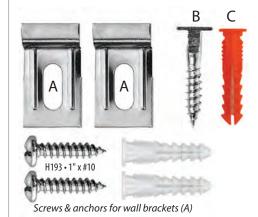

ty plate. Hanging requires specially designed security wrench (*Sold separately: see bottom of page*) which turns the T-Screw 90° while hung. Polybagged set includes parts shown above: 2 wall brackets with screws and wall anchors (A), T-Screw with wall anchor (B & C), 3 slotted brackets for wood frame (screws included). *Bulk quantity box of 100 sets available (Item H138)* 

#### Set consists of components shown above:

- A. Wall Support Brackets (2)
- B. T-Screw (1)
- C. Wall Anchor for T-Screw (1)
- D. Slotted Security Plates (3)
- E. 1" x #10 screws (2)
- F. Wall Anchors for 1" x #10 screws (2)
- G. 1/2" x #6 screws for slotted plates (6)

Item # Description

**H136** Wood Security Hanger Set

Item # Description

H138 Bulk box of 100 wood security hanger sets

Volume pricing available



# **Security Hangers Set for Metal Frames**

Security hangers sets for metal frames include wall brackets with screws and anchors, and the T-Headed screw which locks into the back channel of a metal frame. Hanging requires specially designed security wrench (Sold separately: H140, or H141) which turns the T-Screw 90° while hung. Polybagged set includes parts shown above: 2 wall brackets with screws and wall anchors (A), and T-Screw with wall anchor (B & C). Bulk quantity box of 100 sets available (Item H139)

|       |                                     | 143 |
|-------|-------------------------------------|-----|
| Item# | Description                         |     |
| H137  | Metal Security Hanger Set           |     |
| Item# | Description                         |     |
| H139  | Bul