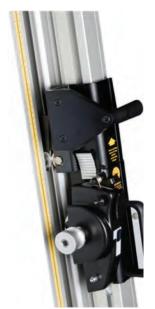

# **BLADES - MAT CUTTING & GENERAL USE**

# C+H No. 1200™ Mat Cutter Blades 🕮

Fits C+H & Fletcher Mat Cutters. High quality steel blades for general mat cutting use. Available in double edge for regular cutting and single edge fine cutting. 100 Blades per box. • .012 gauge

| Item# | Description           |
|-------|-----------------------|
| 9229  | #1200SE: Single Edged |
| 9230  | #1200: Double Edaed   |

# C+H No. 1500™ Mat Cutter Blades 🍱

Fits C+H & Fletcher Mat Cutters. High quality steel blades for rag mats & heavy duty cutting. Available in double edge for regular cutting and single edge for fine cutting. 100 Blades per box. • .015 gauge

| Item# | Description           |
|-------|-----------------------|
| 9228  | #1500SE: Single Edged |
| 9231  | #1500: Double Edaed   |