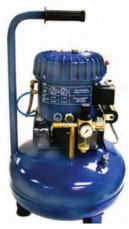

t wings are an option for the UP5-PH underpinner. They are 33" in length and 91/4" wide, extending the table size to help to support larger frame sections and the widest of mouldings. Easily attaches to joining plane. 2 wings • Item# 5PTBL





#### CM50D Air Compressor 🖘



The CM-50D air compressor is also virtually "noiseless" and fully automatic. Equipped with line pressure gauge, pressure regulator and moisture trap. Specifications: 110V/60hz 1/2 HP motor, 2.25 gallon storage tank, CFM 2.15 free air, operating Pressure 84 to 114 PSI. The 50-24 compressor can manage the requirements of most small picture frame or digital art businesses. 2.25 gallon tank, small size (15.5" x 15.5" floor space) shipping weight 70 pounds. • Item# COMCM50D

Description Item# COMCM50D CM50D Air Compressor



#### CM50 Air Compressor 🥌



The CM50 Silent Air Compressor is virtually "noiseless" and fully automatic. Line pressure gauge, pressure regulator and moisture trap. Specifications: 110V/60hz 1/2 HP motor, 6.0 gallon storage tank, CFM 2.15 free air, operating Pressure 85 to 115 PSI. The CM50 compressor can manage the requirements of most small picture frame or digital art businesses. 6 gallon tank, small size (15.5" x 15.5" floor space) shipping weight 70 pounds.

• Item# COMCM50

Item# Description COMCM50 CM50 Air Compressor



#### CM99 Air Compressor 🖘



The CM99 Air Compressor is ideal for workshops with up to two underpinners operating simultaneously or over a long period of time daily. Each machine has 1 HP delivered from two motors with 4.35 CFM Free Air. Wheels are attached for