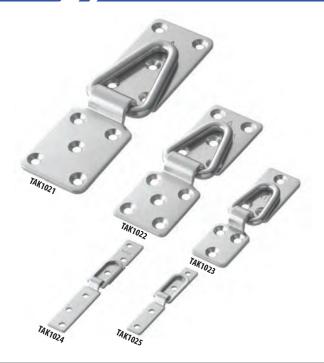

capacity







Takiya - supporting great art.











# Premium Strap Hangers 🖘



These premium strap hangers are made with superior materials to traditional strap hangers and are engineered and tested for stress and durability. The rings were designed and developed for use with the hanging hooks for the MuSE cable hanging system and all Takiya hooks, also compatible with traditional wall hooks. Stainless steel • screws not included

| Item#   | Description  | Capacity |
|---------|--------------|----------|
| TAK1021 | Strap Hanger | 330 lb.  |
| TAK1022 | Strap Hanger | 220 lb.  |
| TAK1023 | Strap Hanger | 110 lb.  |
| TAK1024 | Strap Hanger | 65 lb.   |
| TAK1025 | Strap Hanger | 22 lb.   |

Hardware that conveys first-class workmanship for all of your high-end framing projects



# Angled Hangers 🖘



These tastefully designed hangers have the rings set at the optimal angle to balance and reduce stress on the frame when hanging with wire. Hangers are sold in pairs (left and right side angled). Stainless Steel

| Item#   | Description           | Capacity |
|---------|-----------------------|----------|
| TAK1026 | Angled D-Rings (Pair) | 100 lb.  |
| TAK1027 | Angled D-Rings (Pair) | 65 lb.   |
| TAK1028 | Angled D-Rings (Pair) | 35 lb.   |
| TAK1029 | Angled D-Rings (Pair) | 22 lb.   |





#### Security Floret Wall Hooks 🖘



These beautiful stainless floret style wall hooks secure works by holding wire or D-ring on the hook by a metal clasp. Hooks can be fixed to wall by stainless steel pins or slim screws which minimize damage to the wall when removed. Stainl