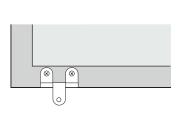

wooden crates for transportation. Braces swivel out to allow for reinforcing the arm to crating (with screws or bolts) and swivel in for storage or to hang piece on the wall (for models with stationary D-rings). Brass, Stainless Steel





Description

TAK1031 Brass Shipping Brace with stationary ring

TAK1032 Brass Shipping Brace

TAK1033 Steel Shipping Brace with stationary ring

TAK1034 Steel Shipping Brace





# T-Clip Flush Hangers 🖘



These T-shaped clips attach to the back of the frame and enable you to set it closely to the wall surface with wood screws. White coated metal blends into white walls when hanging. Oblong screw slots allow for adjusting and leveling hanging height.

Item # Description

**TAK1036** Small T-Clip • 1 3/4" x 1"

TAK1037 Large T-Clip • 2 1/8" x 1 1/4"







# Folding Bell Hangers 🖘



These hangers are designed to protect hanging artwork in the event of an earthquake or wire breakage by securing the frame to the wall. Hardware attaches to frame at bottom edge on back and to the wall directly behind.

Chromed steel, with screws and pins included for each.

Item # Description

TAK1030 Anti-Swing Folding Bell Hanger



# Frame Wire Clips 🖘



Wire clips help prevent framed pieces from falling forward when hung by wire and also hold wired pieces closer to the wall for a uniform look. Clips can be attached to the back of the frame or to the wall. Stainless steel clip • screws included



Description

TAK1035 Frame Wire Clips • Box of 50

Picture hanging solutions that set the global standard.













The professional framer's preferred me