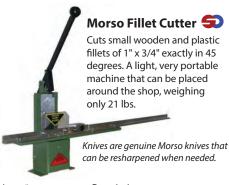

market can offer the precision and longevity of a Morso blade. There are no generic blades made to the same Rockwell hardness, and in many cases, they are not hollow ground or hand honed.

Item# Description Standard Morso Knives 2553 Fits F, H, & EH/EHT/EHS choppers

## Rabbet Support System 🖘



This automatic rabbet support system is ideal for production work, i.e. jobs that have repetitive cuts. Automatically reset the rabbet support to the adjusted width and height of the moulding after each cycle. Saves time on manual adjustments. Includes easy-to-follow fitting instructions. For installlation on Morso-F and Morso-H choppers; The automatic rabbet support system is standard on all electric machines.

Item# Description MORSORSS Automatic Rabbet Support System Fits Morso F & H choppers



Item#

Description

**MORSOB** Morso B Bench Miter Chopper

# **VALIANI**



# The Right Machine for Your Operation.

Is it time to retire your old Computerized Mat Cutter?

- Unlimited use rentals at low monthly pricing!
- Purchase new systems to transform your business!



#### Mat Pro Ultra V

Designed with the aim of increasing the production capabilities of small to medium sized businesses whose target is to own a machine that can also handle foldable and rigid materials used for packaging and product displays.



#### Supreme - iS

Developed for busy frame shops looking for a more robust mat cutting solution and, therefore, turns out to be the ideal choice for Custom framers or low volume production framers.



#### Plus - iS

Developed and constructed for production framing busine