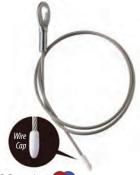

#### Braided Picture Wire [3]

High quality braided picture hanging wire is made of heavy duty pliable galvanized steel. 5 lb. spools

|                       |                           | Approx. Ft.      |
|-----------------------|---------------------------|------------------|
| Available in 6 ga     | uges:                     | <u>Per Spool</u> |
| <b>WPB201</b> • #2 12 | 2 lbs. max picture weight | 1500 ft.         |
| <b>WPB301</b> • #3 16 | 6 lbs. max picture weight | 1025 ft.         |
| <b>WPB401</b> • #4 20 | Olbs. max picture weight  | 910 ft.          |
| <b>WPB501</b> • #5 24 | 4 lbs. max picture weight | 740 ft.          |
| <b>WPB601</b> • #6 28 | B lbs. max picture weight | 650 ft.          |
| WPB801 • #8 36        | 6 lbs. max picture weight | 500 ft.          |

# Easy-Fit® **Nylon Coated Stainless Steel Wire**

Easy-Fit is a new ultra-flexible nylon coated stainless steel picture framing wire that framers love. Easy-Fit is smooth and ouchless (easy on the fingers!), and is easy to wrap or knot. Special coating makes Easy-Fit kink-free, leaves walls unmarked, and easily adjusts on wall hangers. [[

# **Plastic Coated Stainless Steel Wire**

Super Soft Strand, is plastic-coated stranded stainless steel wire for picture framing. The clear kink resistant coating has a very soft feel that is smooth on your fingers and easy to twist. You can wrap it tight and secure knots without puncturing your fingers or wrestling the stiff sharp ends like uncoated braided or other plastic coated wires. Available in individual spools, this is the preferred picture framing wire throughout the industry and it's made in USA.