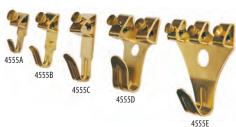

Polybagged Picture Hooks

Quality nickel plated picture hooks with nails individually polybagged with goodwill message for your custom framing customers.

Available in 5 sizes in 100 quantity boxes.

| Item# | Description               |
|-------|---------------------------|
| H202  | 10 lb hook - 100 qty box  |
| H203  | 20 lb hook - 100 qty box  |
| H204  | 30 lb hook - 100 qty box  |
| H205  | 50 lb hook - 100 qty box  |
| H206  | 100 lb hook - 100 qty box |



# Double-Head Bear Claw Hanger 🔼



Self-drilling continuous thread steel screw with space for hanging wire. Holds 30 lbs. in drywall and 100 lbs. in a stud. Great for hanging with D-Rings and sawtooth hangers.

| Item# | Description            |   |
|-------|------------------------|---|
| 1870  | 25 Double-Head Hangers | 9 |



# Brass Picture Hooks [ ]



Attractive and strong brass plated picture hooks come with brass head tempered steel nails. Available in 5 sizes, in 100 individual polybags or unbagged bulk sets of 100 hooks. Nails included for each hanger.

100 polybagged hangers (items 4555A-E) 100 unbagged hangers (items 4558A-E)

| Polybagged Sets |             | Bulk-Un       | <b>Bulk-Unbagged</b> |  |
|-----------------|-------------|---------------|----------------------|--|
| <u>Item#</u>    | <u>Size</u> | <u> Item#</u> | <u>Size</u>          |  |
| 4555A           | 10 lbs.     | 4558A         | 10 lbs.              |  |
| 4555B           | 20 lbs.     | 4558B         | 20 lbs.              |  |
| 4555C           | 30 lbs.     | 4558C         | 30 lbs.              |  |
| 4555D           | 50 lbs