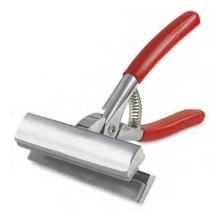

aluminum that stands up to years of wear and tear. Each is marked with easy-to-read gradations in American and/or metric units of measurement. 60" and 72" lengths

ltem# Description **2025G** 60" Metal Straight Edge 2025H 72" Metal Straight Edge





#### **Burnishing Bone**

Useful for smoothing bevels on mat cuts and equally handy for burnishing and creasing heavy papers, applying decorative tapes, and smoothing raised fibers on rag mats. No framer can be without it. [R]

Description

N37325 6" Burnishing Bone



#### Chrome Canvas Pliers [48]



These chrome-plated steel canvas pliers, are the most essential tool for mounting your own canvases. The spring-loaded serrated jaws keep a firm grip on the canvas and open to a width of 2 3/8".

Item# Description

CP7400 Chrome Canvas Pliers



#### Premium Canvas Pliers 4



This premium tool features rubberized handles for comfort and a non-slip spring-loaded rubberized jaw that won't tear or crimp the canvas. Made of chrome-plated steel and built to last, these pliers have become the framer's favorite for stretching canvases by hand.

Description Item# CP7401 Premium Canvas Pliers



#### Super Shears by Dahle (8") 🔼 🗐





These commercial grade shears can handle the toughest material as well as the most delicate fabric. They feature Solingen steel cutting blades that are machine ground and hardened to 56 Rockwell. This specification is considered the optimal hardness of metal for maintaining a sharp edge, essential for the rigors of a frame shop.

Item# Description 6150 8" Dahle Super Shears



4260







#### Alvin Dusti