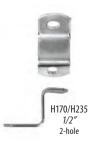

H122  | Spring Clips - 3/8"   | • 1000 clips per pack    |  |
| 4031B | Snap Hangers          | • 1000 pieces per pack   |  |
|       |                       |                          |  |



Snap Hanger



# Tapped Angles [[]]



Joins corners on metal frames with no back plate needed. Screws apply pressure on back.

| Item# | Description          |
|-------|----------------------|
| 4031C | 400 pieces per pack  |
| 4032B | 1000 pieces per pack |



# Articulated Angles [[]]



Angles that can be adjusted to any varying degree to join unique shapes with custom cut metal frames. Comes with 8 top plates w/screws and 16 bottom plates.

| <u>ltem#</u> | Description           |   |
|--------------|-----------------------|---|
| 4028C        | 8 angles w/ 16 plates | 5 |











2-hole









# 

Offset clips are the solution to fitting subject matter that exceeds the depth of a frame. Most common applications include fitting stretched canvases, liners, stacked frames, shadowboxes and 3-dimensional art. Offsets have 2 holes for maximum versatility. Nickel plated. (Mounting screws not included; screw size should be determined by frame depth.)

# 2-HOLE OFFSETS

| <u>ltem#</u> | Height/QTY            |
|--------------|-----------------------|
| H233         | 1/8" H - 1000 qty box |
| H234         | 3/8" H - 1000 qty box |
| H235         | 1/2" H - 1000 qty box |
| H172         | 3/4" H - 100 qty box  |
| H173         | 3/4" H - 1000 qty box |
| H174         | 1" H - 100 qty box    |
| H175         | 1" H - 1000 qty box   |

# 2-HOLE OFFSETS

| Item# | Height/QTY