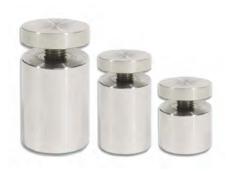

# Quality Mirror Products by MEGA

#### **Premium Beveled Mirrors**

All mirrors are washed, polished, and ready to frame. Individually boxed with corner protectors. 1/4" mirror with 11/4" bevel edge and sealed back.

| Item#   | Mirror Size |
|---------|-------------|
| BVM810  | 8 x 10      |
| BVM1620 | 16 x 20     |
| BVM2024 | 20 x 24     |
| BVM2228 | 22 x 28     |
| BVM2430 | 24 x 30     |
| BVM2436 | 24 x 36     |
| BVM3040 | 30 x 40     |
| BVM3248 | 32 x 48     |
| BVM3648 | 36 x 48     |
| BVM1860 | 18 x 60     |
| BVM2460 | 24 x 60     |

#### **Flat Mirrors**

1/8" mirror sheets that you can cut to size for custom jobs. Mirrors are washed, polished and individually packed. Mirrors are painted and sealed on back.

| ltem#  | Mirror Size |
|--------|-------------|
| RM3240 | 32 x 40     |
| RM3648 | 36 x 48     |
| RM4060 | 40 x 60     |