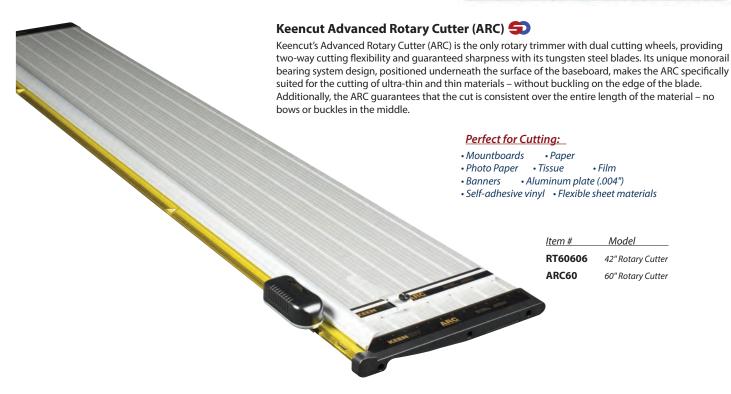

he Ultimat Futura Includes:

- · Switchable magnetic blade holders for cutting different thicknesses
- · Large-diameter roller thrust bearings on the cutting head for total control of both blade carriers. No flex, side play or hooks.
- Base plate that accommodates all accessories.
- Roller lift and hold system.
- · Patented micro-stops.

| <u>ltem#</u> | Model                |
|--------------|----------------------|
| ULTFUT40     | 40" Ultimat Futuro   |
| ULTFUT48     | 48" Ultimat Futura   |
| IIITEIIT62   | 62" I Iltimat Eutura |



#### Futura Accessories: 🗐

Item# Futura Accessory

BESA24 2x Base Extension Support Arm 24" MARGUKIT 30" Extended Margin Guide Kit MACGAUG Multi-angle Cutting Gauge **REVBEVST** Reverse Bevel Stop



Items with this symbol are Special Order from the U.S.



# Laser Trued Steel Tip Straight Edges 🖘



where accuracy is required. The Safety Straight Edge is strong, precise and portable and comes fitted with two full-length grip strips to steady the straight edge and protect sensitive surfaces. Safety Straight Edges are safe to use with the integral finger guard and a full-length stainless steel bead to resist wear

to the edge and the tools. These tools are available in seventeen convenient sizes.

| Item# | Length            | <u>Item #</u> | Length              |
|-------|-------------------|---------------|---------------------|
| SSE18 | 18" straight edge | SSE60CM       | 60cm straight edge  |
| SSE24 | 24" straight edge | SSE75CM       | 75cm straight edge  |
| SSE30 | 30" straight edge | SSE90CM       | 90cm straight edge  |
| SSE36 |