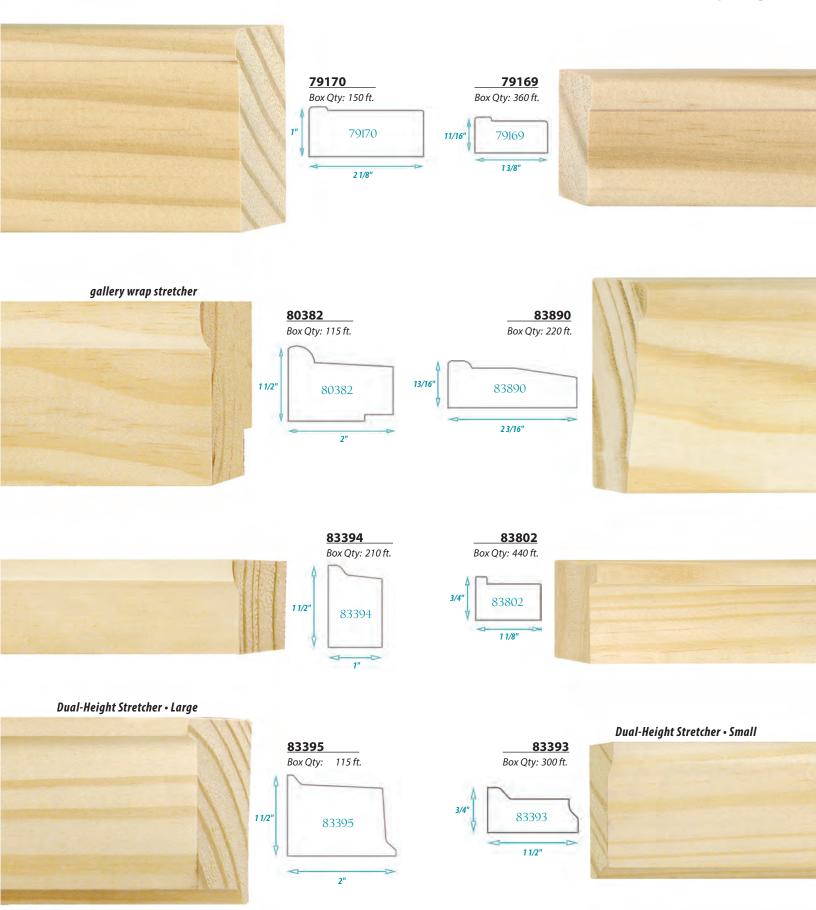

-----------------|
| <b>4232H</b> Hook - Black | 4230H Hook - White |
| 4232L Loop - Black        | 4230L Loop - White |



Self-adhesive VELCRO® type hook fasteners ideal for attaching to corner samples or signage. Made of 100% nylon fabric that you can apply to covered walls, loop fabric, etc. Strong adhesive sticks to wood and maintains adhesion for years.

Large: 3/4" x 1 3/4", Small: 3/8" x 1 3/4"

Items with this symbol are Special Order from the U.S.

| Item# | Size • Qty. Per Roll           |
|-------|--------------------------------|
| SMCHV | Small Chevrons • 1500 per roll |
| LGCHV | Large Chevrons • 900 per roll  |



Items with this symbol "Ride Along" with your length or chop moulding order at no extra delivery charge.

# **STRETCHER BARS**

# **★** Call for current pricing



• All stretchers are made from First Quality finger-jointed pine from sustainable sources



Rama All Educational Media items are Ride-Along eligible



All Educational Media items are Special Order from the U.S.



#### **Picture Framing**

Cutting, joining moulding, glazing, measuring, mats, mounting equipment, frame design, working with canvas, conservation.

• Item B116



#### Mat Cutting & Decoration

50+ mat cuts, Vgrooves, French mats fabric wrapping, multi-openings, circles, ovals, gothic arches, and other specialty cuts. • Item B019



#### Framing Needlework

Blocking, stretching, cleaning, crewel, needlepoint, cross-stich, antique samplers scarves, flags, and more.

• Item B027



#### Conservation Framing

Art on paper, glazing, hinges, adhesives, boards, encapsulation, deac