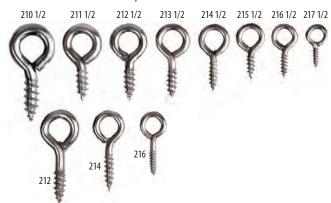

ned with the prong down. The wall mounted bracket catches the prong to interlock the unit supporting and securing its weight and placement. Mechanism is not permanently locking, to allow for cleaning, painting, or maintenance. Screws sold separately. Screws needed for frame mounting bracket (4)1/2" #6 wood screws. 4 screws needed for wall bracket will vary by picture weight. (1" #6 screws recommended).

| Item# | Description             |  |
|-------|-------------------------|--|
| 3020  | Bracket for 1 frame     |  |
| Item# | Description             |  |
| H244  | Brackets for 100 frames |  |



Items with this symbol are Special Order from the U.S.



Items with this symbol "Ride Along" with your length or chop moulding order at no extra delivery charge.

#### All pictured actual size



# Zinc Plated Screw Eyes 4



Screw eyes made of zinc-plated steel for screwing into wood frames to attach wire for hanging. Available in short shank for standard depth picture frames and long shank for taller profiles and in boxes of 200 or 1000 pieces.

# SHORT SHANK

| Item#  | Description           | <u>Item</u> # | Description            |
|--------|-----------------------|---------------|------------------------|
| H142   | 217 1/2 - 200 qty box | H143          | 217 1/2 - 1000 qty box |
| H144   | 216 1/2 - 200 qty box | H145          | 216 1/2 - 1000 qty box |
| H146   | 215 1/2 - 200 qty box | H147          | 215 1/2 - 1000 qty box |
| H148   | 214 1/2 - 200 qty box | H149          | 214 1/2 - 1000 qty box |
| H150   | 213 1/2 - 200 qty box | H151          | 213 1/2 - 1000 qty b