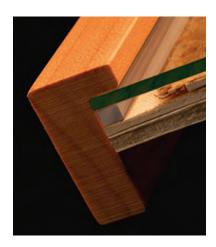

Our frames are hand crafted and provide the best quality/price in the industry.

Visit our website to view our Gallery Frames at www.omegamoulding.ca/Classic/Gallery.htm, or request a catalog.

Encore FoamBoard products feature double clay-coat paper surfaces with an ultra-smooth finish and tough-yet-pliable polystyrene cores. Practically weightless, Encore Foam Boards are great for a wide variety of picture framing applications. Encore boards feature a resilient polystyrene memory core that "bounces back" after handling, cutting or mounting.