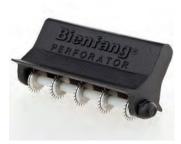

# **Bienfang Perforator**

Hand held 5 wheel piercing tool used to create tiny perforations for the release of hot air. Prevents the formation of air bubbles with non-perforated dry mount tissues, especially when mounting nonporous papers or RC Photos. [13]