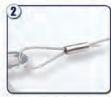

# Using the Surflon® System

Surflon® wire is smooth, nylon-coated stainless steel wire that is secured with crimping sleeves and a crimping plier. The Surflon System saves you time by eliminating the need to tie or wrap, and it creates a custom, professional appearance.

To achieve the professional look and dependable strength of the Surflon System, just follow these few simple steps:

Note: Factors such as hardware and wall construction may affect the maximu and strongest hold, do not exceed the recommended maximum picture weight for each size of Surflon wire.

# **Surflon Wire System**

The Surflon® Starter Kit is a great way to try the Surflon system! Each kit contains detailed instructions, a 300 ft. (92 m) spool of Surflon wire, 200 crimping sleeves, and a pair of Deluxe Crimping & Cutting Pliers. This is enough material to wire approximately one-hundred 24" x 36" (61cm x 91cm) frames. The kits are economically priced so you can try the system without having to purchase larger spools and packages of sleeves. Give it a try...once you use Surflon, you'll never wrap wire again!