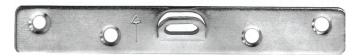

/4" | 3 Hole | 1000    |
| H111  | 3 3/4" | 3 Hole | 200     |
| Item# | Size   | Туре   | QTY/Box |
| 1061B | 1 1/2" | 2 Hole | 1000    |
| 1062B | 1 1/4" | 1 Hole | 1000    |
| Item# | Size   | Туре   | QTY/Box |
| 1221  | 7/8"   | 1 Hole | 2000    |
| 1222  | 1 1/8" | 1 Hole | 2000    |
|       |        |        |         |



H110/H111





For securely hanging the narrowest of wood mouldings, Flangers are designed to prevent bowing and pull-outs due to weight related stress. Available in Narrow, Medium, and Wide.

| Item# | Description           |
|-------|-----------------------|
| 932   | Narrow • 50 Sets/Box  |
| 938   | Medium • 50 Sets/Box  |
| 939   | Wide • 40 Sets/Box    |
| 932B  | Narrow • 500 Sets/Box |
| 938B  | Medium • 500 Sets/Box |
| 939B  | Wide • 400 Sets/Box   |





#### Steel Super Hangers Real



Steel Super Hangers eliminates cracking and pull outs of narrow and shallow mouldings, where strap hangers may be too wide and screw-eyes are insuffcient. Screw support above and below wire loop ensures balance of pressure to reduce stress on moulding. Use #6 Philips screws (not included). • 100 hangers per box.

| Item# | Size | Туре   | QTY/Box |
|-------|------|--------|---------|
| H112  | 2"   | 2 Hole | 100     |
| H113  | 3 ½" | 4 Hole | 100     |









# Security Hangers Set for Wood Frames [25]

Security hangers include special brackets that attach to the frame, wall brackets, and a special T-Headed screw which locks into the slotted security plate. Hanging requires specially designed security wrench (*Sold separately: see bottom of page*) whi