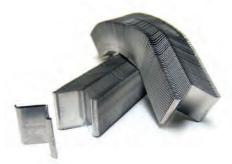

7010MR** 100 8-point Snap Blades



# X•ACTO® Gripster





Description

Item #

BFX3627 XACTO Gripster Knife

BFX211 XACTO #11 Blades (5 pack)







Hobby Knife #1 has a 4 ¾" long aluminum handle with threaded blade vise, and comes with a standard #11 blade, (BL1015 & BL1016) and safety cap.

Item# Description

BL1017 Hobby Knife #1



# Hobby Knife Blades [138]



#11 Blades for Hobby Knife #1 & XACTO Gripster (BFX3627). Available in packs of 5 & 100.

Item # Description

**BL1015** 5#11 Blades

BL1016 100 #11 Blades



#### **XACTO® #8** Board Cutter Blades 44



5 dual-sided replacement blades for the XACTO Board Cutter (BFX7747).

Item # Description

**BFX208** 5 # 8 Blades



ltems with this symbol "Ride Along" with your length or chop moulding order at no extra delivery charge.





#### **Omega Corner Nails**

Manufactured for reliability and ease of use, Omega Corner Nails are crafted with a single sharpened edge on high quality steel to ensure smooth fluid penetration into wood or plastic mouldings. Designed for hard wood, soft wood, medium-density fiberboard (MDF), and polystyrene mouldings, and for use with Pistorius, Putnam/AMP, and Cassese pneumatic underpinners.

# Corner Nails for Pistorius Underpinners

| Item#  | Size      | Wood Type | QTY/Box |
|--------|-----------|-----------|---------|
| VN2000 | 1/4″-7mm  | Soft Wood | 6000    |
| VN2001 | 1/4″-7mm  | Hard Wood | 6000    |
| VN2002 | 3/8″-10mm | Soft Wood | 6000    |
| VN2003 | 3/8″-10mm | Hard Wood | 6000    |
| VN2004 | 1/2″-12mm | Soft Wood | 6000    |
| VN2005 | 1/2″-12mm | Hard Wood | 6000    |