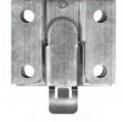

#### Braided Picture Wire [3]

High quality braided picture hanging wire is made of heavy duty pliable galvanized steel. 5 lb. spools

|                       |                           | Approx. Ft.      |
|-----------------------|---------------------------|------------------|
| Available in 6 ga     | uges:                     | <u>Per Spool</u> |
| <b>WPB201</b> • #2 12 | 2 lbs. max picture weight | 1500 ft.         |
| <b>WPB301</b> • #3 16 | 6 lbs. max picture weight | 1025 ft.         |
| <b>WPB401</b> • #4 20 | Olbs. max picture weight  | 910 ft.          |
| <b>WPB501</b> • #5 24 | 4 lbs. max picture weight | 740 ft.          |
| <b>WPB601</b> • #6 28 | B lbs. max picture weight | 650 ft.          |
| WPB801 • #8 36        | 6 lbs. max picture weight | 500 ft.          |