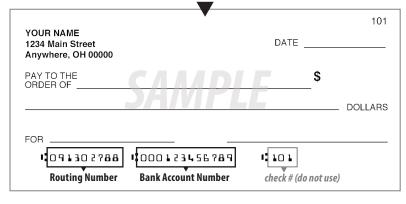

|            |
| City:                                                    | State:               | Zip Code:                                 |            |
| Telephone:                                               |                      | _                                         |            |
|                                                          |                      |                                           |            |
| •                                                        | ber, date of payment | will be used as reference number          |            |
| *In lieu of a check numb                                 |                      | e the above enrollment.                   |            |

See below check sample to assist in locating bank information