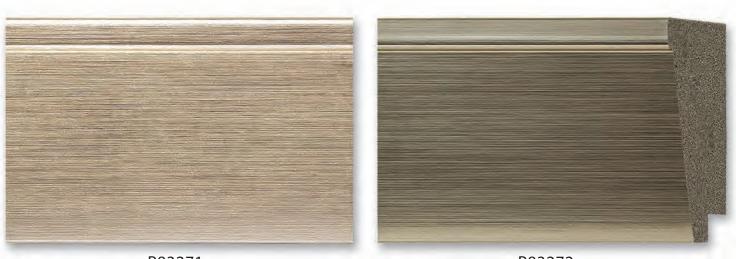

P83917

P83920

P83922

The second of th

Recycled Polystyrene Mouldings

**Omega RPS** mouldings are manufactured from reclaimed, post consumer plastics that would have otherwise been placed in landfills. We are proud to offer a beautiful, recycled product that has a very long service life.

Your buyers and designers will appreciate that you can offer them greener picture framing solutions with Recycled Polystyrene Mouldings from Omega.