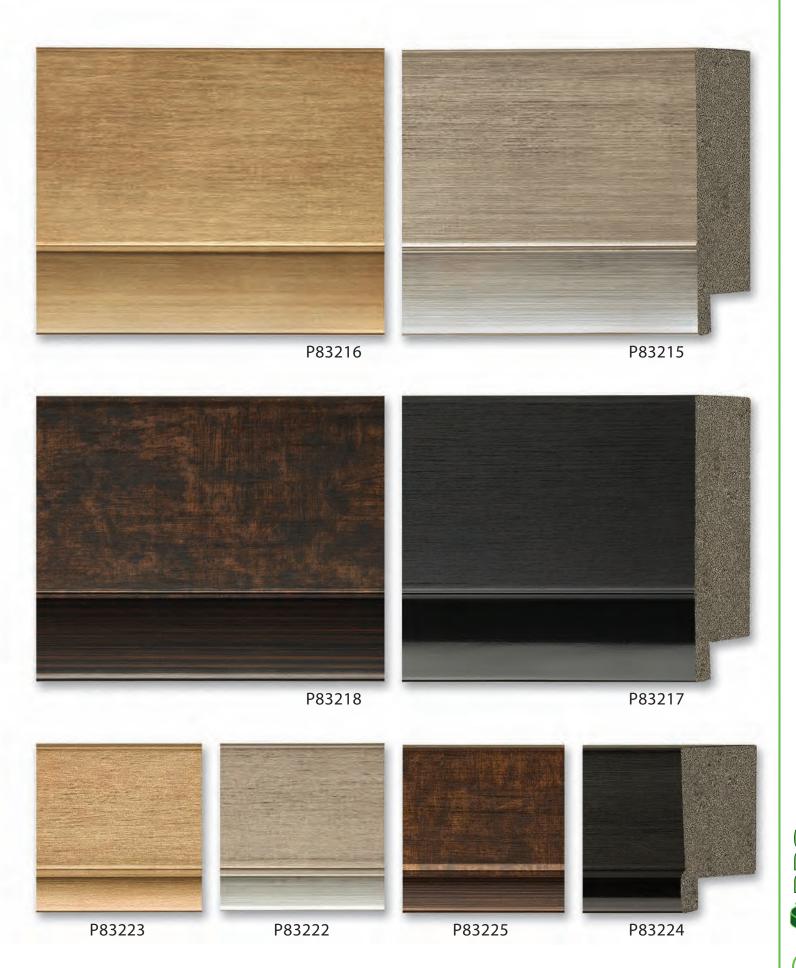

P83917

P83920

P83922

The second of th

Recycled Polystyrene Mouldings

**Omega RPS** mouldings are manufactured from reclaimed, post consumer plastics that would have otherwise been placed in landfills. We are proud to offer a beautiful, recycled product that has a very long service life.

Your buyers and designers will appreciate that you can offer them greener picture framing solutions with Recycled Polystyrene Mouldings from Omega.