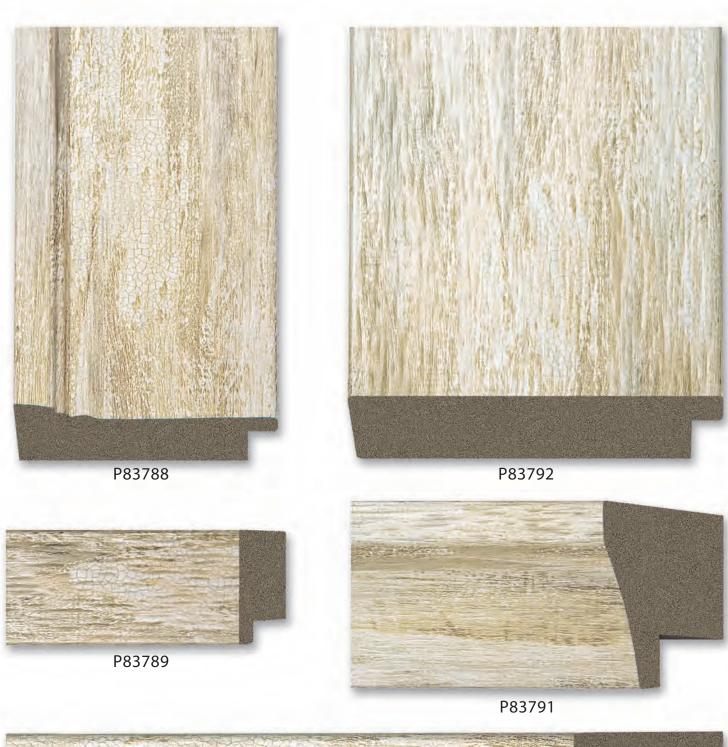

P83917

P83920

P83922

The second of th

Recycled Polystyrene Mouldings

**Omega RPS** mouldings are manufactured from reclaimed, post consumer plastics that would have otherwise been placed in landfills. We are proud to offer a beautiful, recycled product that has a very long service life.

Your buyers and designers will appreciate that you can offer them greener picture framing solutions with Recycled Polystyrene Mouldings from Omega.