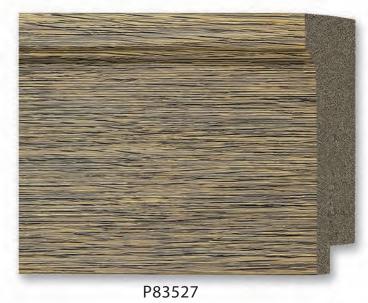

P83917

P83920

P83922

The second of th

Recycled Polystyrene Mouldings

**Omega RPS** mouldings are manufactured from reclaimed, post consumer plastics that would have otherwise been placed in landfills. We are proud to offer a beautiful, recycled product that has a very long service life.

Your buyers and designers will appreciate that you can offer them greener picture framing solutions with Recycled Polystyrene Mouldings from Omega.