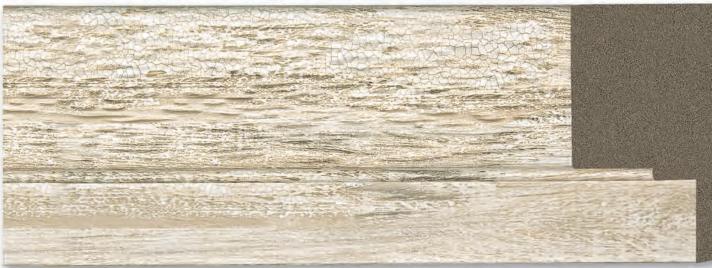

P83917

P83920

P83922

The second of th

Recycled Polystyrene Mouldings

**Omega RPS** mouldings are manufactured from reclaimed, post consumer plastics that would have otherwise been placed in landfills. We are proud to offer a beautiful, recycled product that has a very long service life.

Your buyers and designers will appreciate that you can offer them greener picture framing solutions with Recycled Polystyrene Mouldings from Omega.