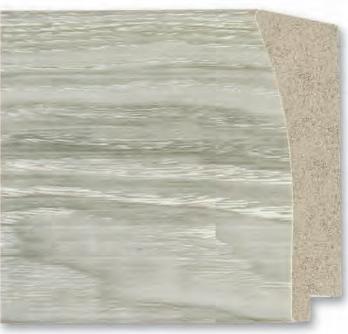

P83917

P83920

P83922

The second of th

Recycled Polystyrene Mouldings

**Omega RPS** mouldings are manufactured from reclaimed, post consumer plastics that would have otherwise been placed in landfills. We are proud to offer a beautiful, recycled product that has a very long service life.

Your buyers and designers will appreciate that you can offer them greener picture framing solutions with Recycled Polystyrene Mouldings from Omega.