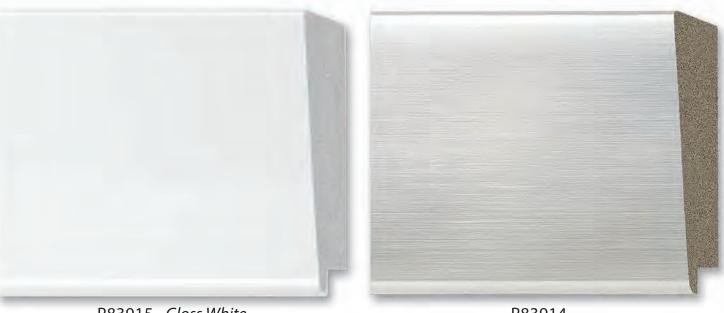

P83917

P83920

P83922

The second of th

Recycled Polystyrene Mouldings

**Omega RPS** mouldings are manufactured from reclaimed, post consumer plastics that would have otherwise been placed in landfills. We are proud to offer a beautiful, recycled product that has a very long service life.

Your buyers and designers will appreciate that you can offer them greener picture framing solutions with Recycled Polystyrene Mouldings from Omega.