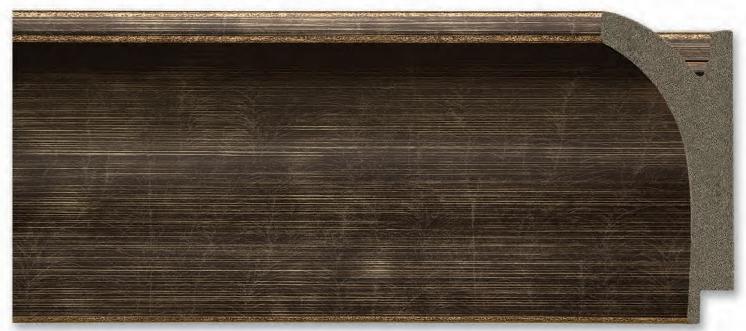

P83208



P83214

P83211











P80244



STRECYCLED Polystyrene Mouldings

187



Recycled Polystyrene Mouldings



(8) APS Recycled Polystyrene Mouldings











(5) Strain Recycled Polystyrene Mouldings

P83914







Recycled Polystyrene Mouldings



(b) Solution Recycled Polystyrene Mouldings



Gold Recycled Polystyrene Mouldings







P83406



P83408

P83409









00 Strain Recycled Polystyrene Mouldings



Recycled Polystyrene Mouldings







P83184 P83182 P83185















😥 🗞 RPS Recycled Polystyrene Mouldings











P83286































P83612















P83916

P83918

P83917



P83920







P83922





The second of th



Recycled Polystyrene Mouldings



**Omega RPS** mouldings are manufactured from reclaimed, post consumer plastics that would have otherwise been placed in landfills. We are proud to offer a beautiful, recycled product that has a very long service life.

Your buyers and designers will appreciate that you can offer them greener picture framing solutions with Recycled Polystyrene Mouldings from Omega.