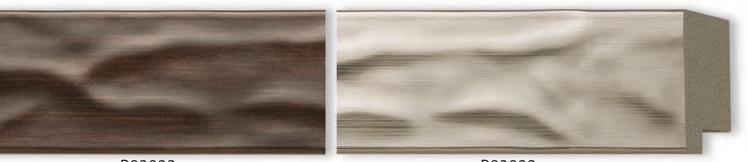

P83917

P83920

P83922

The second of th

Recycled Polystyrene Mouldings

**Omega RPS** mouldings are manufactured from reclaimed, post consumer plastics that would have otherwise been placed in landfills. We are proud to offer a beautiful, recycled product that has a very long service life.

Your buyers and designers will appreciate that you can offer them greener picture framing solutions with Recycled Polystyrene Mouldings from Omega.