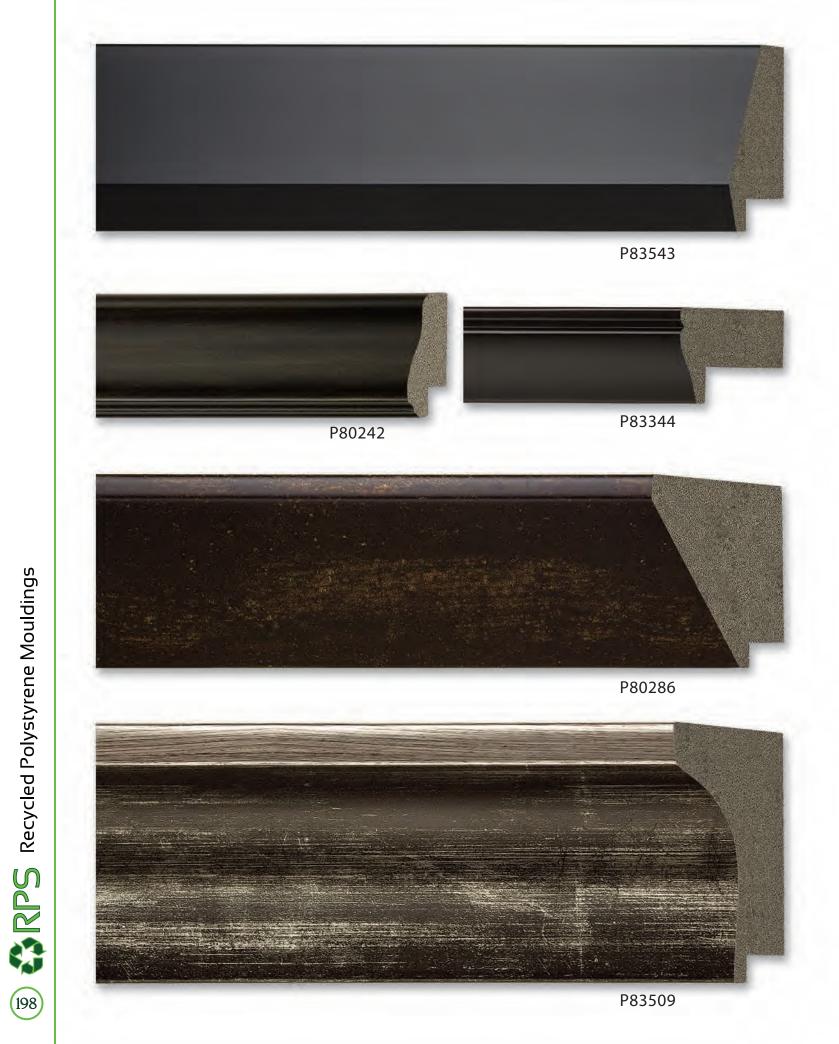

P83208



P83214

P83211











P80244



STRECYCLED Polystyrene Mouldings

187



Recycled Polystyrene Mouldings



(8) APS Recycled Polystyrene Mouldings











(5) Strain Recycled Polystyrene Mouldings

P83914







Recycled Polystyrene Mouldings



(b) Solution Recycled Polystyrene Mouldings



Gold Recycled Polystyrene Mouldings







P83406



P83408

P83409









00 Strain Recycled Polystyrene Mouldings



Recycled Polystyrene Mouldings







P83184 P83182 P83185















😥 🗞 RPS Recycled Polystyrene Mouldings











P83286































P83612















P83916

P83918

P83917



P83920







P83922





The second of th



Recycled Polystyrene Mouldings



**Omega RPS** mouldings are manufactured from reclaimed, post consumer plastics that would have otherwise been placed in landfills. We are proud to offer a beautiful, recycled product that has a very long service life.

Your buyers and designers will appreciate that you can offer them greener picture framing solutions with Recycled Polystyrene Mouldings from Omega.