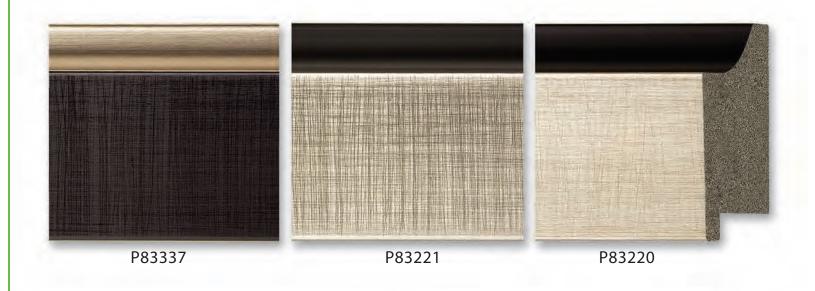

P83917

P83920

P83922

The second of th

Recycled Polystyrene Mouldings

**Omega RPS** mouldings are manufactured from reclaimed, post consumer plastics that would have otherwise been placed in landfills. We are proud to offer a beautiful, recycled product that has a very long service life.

Your buyers and designers will appreciate that you can offer them greener picture framing solutions with Recycled Polystyrene Mouldings from Omega.