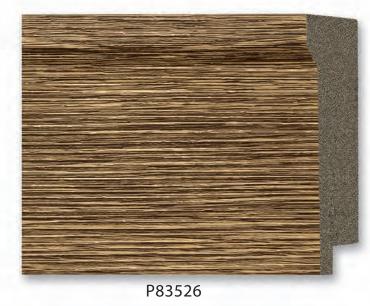

P83917

P83920

P83922

The second of th

Recycled Polystyrene Mouldings

**Omega RPS** mouldings are manufactured from reclaimed, post consumer plastics that would have otherwise been placed in landfills. We are proud to offer a beautiful, recycled product that has a very long service life.

Your buyers and designers will appreciate that you can offer them greener picture framing solutions with Recycled Polystyrene Mouldings from Omega.