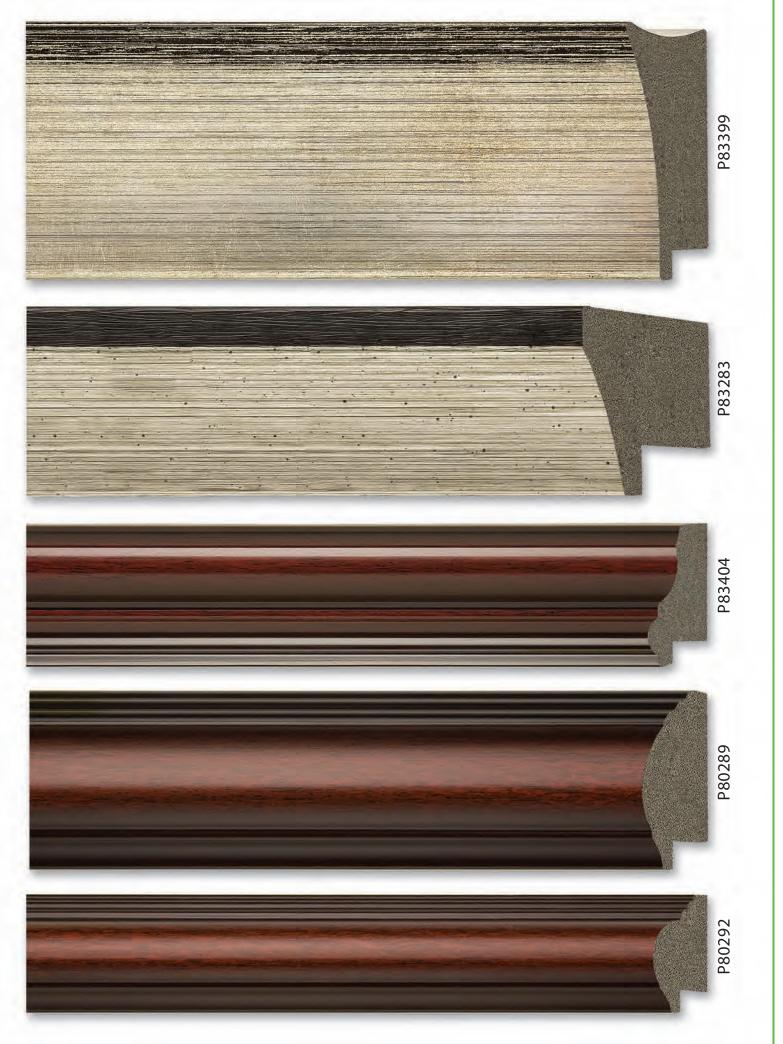

P83917

P83920

P83922

The second of th

Recycled Polystyrene Mouldings

**Omega RPS** mouldings are manufactured from reclaimed, post consumer plastics that would have otherwise been placed in landfills. We are proud to offer a beautiful, recycled product that has a very long service life.

Your buyers and designers will appreciate that you can offer them greener picture framing solutions with Recycled Polystyrene Mouldings from Omega.