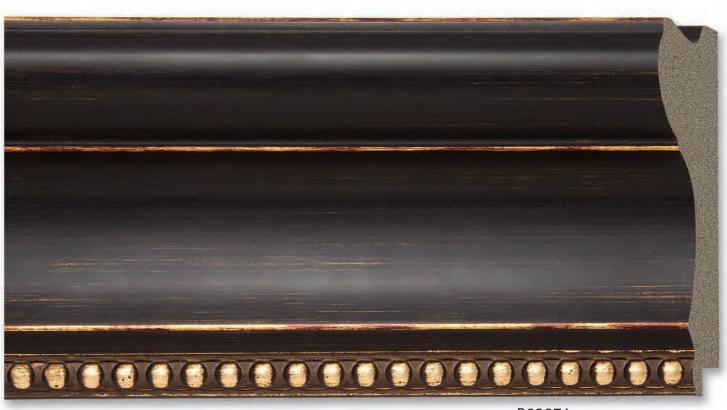

00 Strain Recycled Polystyrene Mouldings

Recycled Polystyrene Mouldings

P83184 P83182 P83185

😥 🗞 RPS Recycled Polystyrene Mouldings

P83286

P83612

P83916

P83918