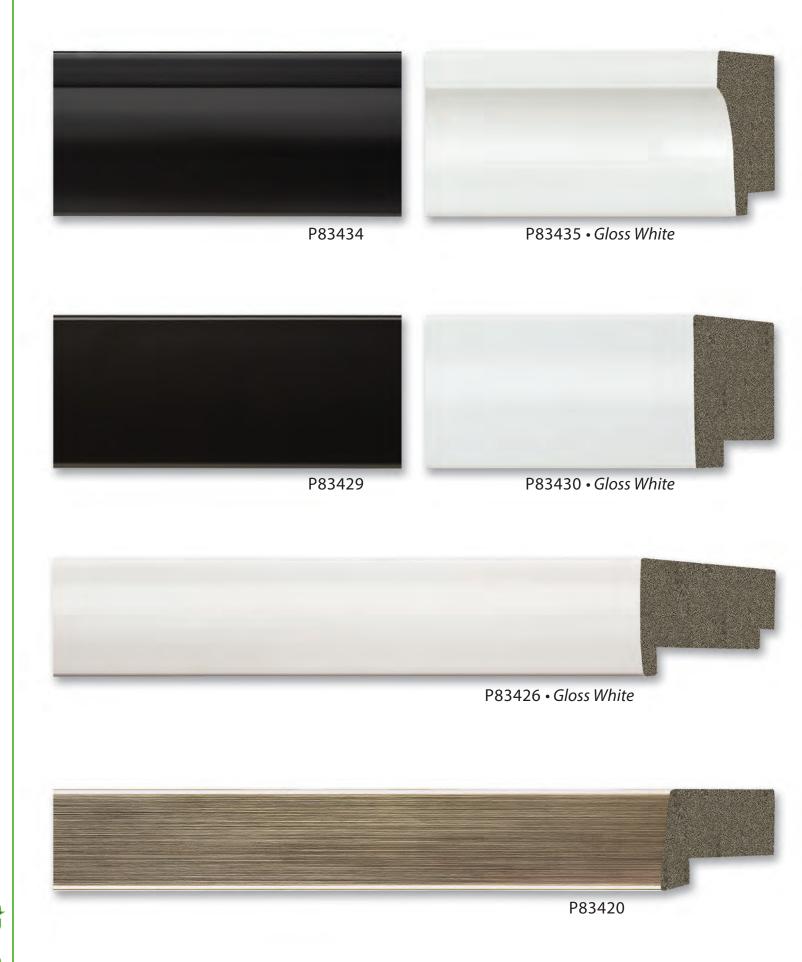

P83208

P83214

P83211

P80244

STRECYCLED Polystyrene Mouldings

187

Recycled Polystyrene Mouldings

(8) APS Recycled Polystyrene Mouldings

(5) Strain Recycled Polystyrene Mouldings

P83914

Recycled Polystyrene Mouldings

(b) Solution Recycled Polystyrene Mouldings

Gold Recycled Polystyrene Mouldings

P83406

P83408

P83409

00 Strain Recycled Polystyrene Mouldings

Recycled Polystyrene Mouldings

P83184 P83182 P83185

😥 🗞 RPS Recycled Polystyrene Mouldings

P83286

P83612

P83916

P83918

P83917

P83920

P83922

The second of th

Recycled Polystyrene Mouldings

**Omega RPS** mouldings are manufactured from reclaimed, post consumer plastics that would have otherwise been placed in landfills. We are proud to offer a beautiful, recycled product that has a very long service life.