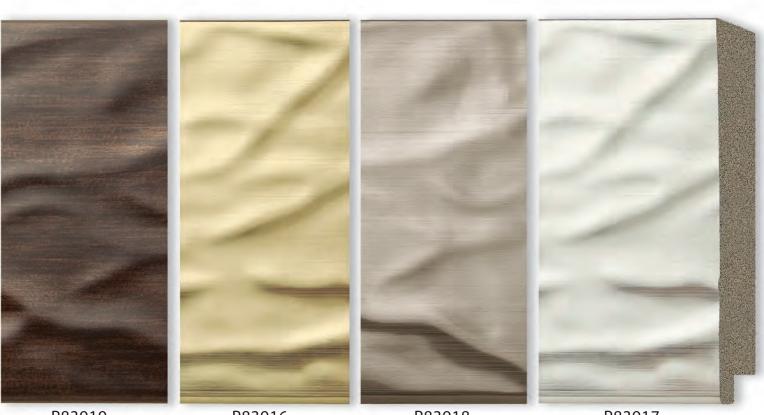

P83917

P83920

P83922

The second of th

Recycled Polystyrene Mouldings

**Omega RPS** mouldings are manufactured from reclaimed, post consumer plastics that would have otherwise been placed in landfills. We are proud to offer a beautiful, recycled product that has a very long service life.

Your buyers and designers will appreciate that you can offer them greener picture framing solutions with Recycled Polystyrene Mouldings from Omega.